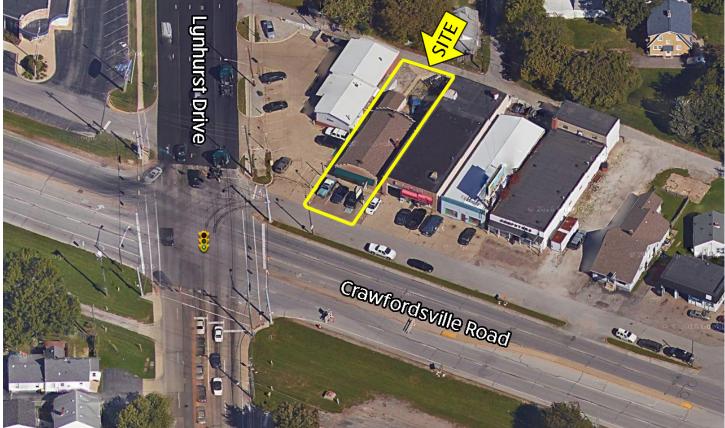

# **Crawfordsville Road**

5252 Crawfordsville Road, Indianapolis, IN 46224

TRAFFIC COUNTS Crawfordsville Road - 22,870 ADT Lynhurst Drive - 11,500 ADT

### FOR LEASE OR SALE

- 2,040 sf freestanding building with pylon sign available
- Excellent visibility from Crawfordsville Road
- For office or retail use
- Zoned C3
- High daily traffic counts
- Just minutes from Indianapolis Motor Speedway