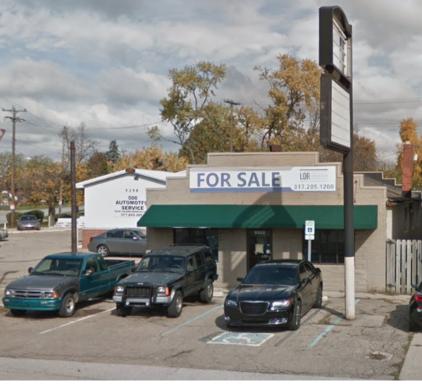

### FOR LEASE OR SALE

- 2,040 sf freestanding building with pylon sign available
- Excellent visibility from Crawfordsville Road
- For office or retail use
- Zoned C3
- High daily traffic counts
- Just minutes from Indianapolis Motor Speedway