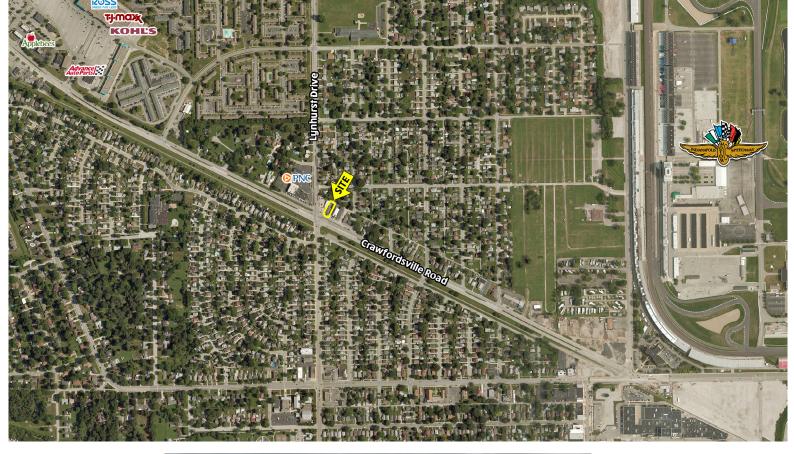

# **Crawfordsville Road**

5252 Crawfordsville Road, Indianapolis, IN 46224

TRAFFIC COUNTS Crawfordsville Road - 22,870 ADT Lynhurst Drive - 11,500 ADT

### FOR LEASE OR SALE

- 2,040 sf freestanding building with pylon sign available
- Excellent visibility from Crawfordsville Road
- For office or retail use
- Zoned C3
- High daily traffic counts
- Just minutes from Indianapolis Motor Speedway