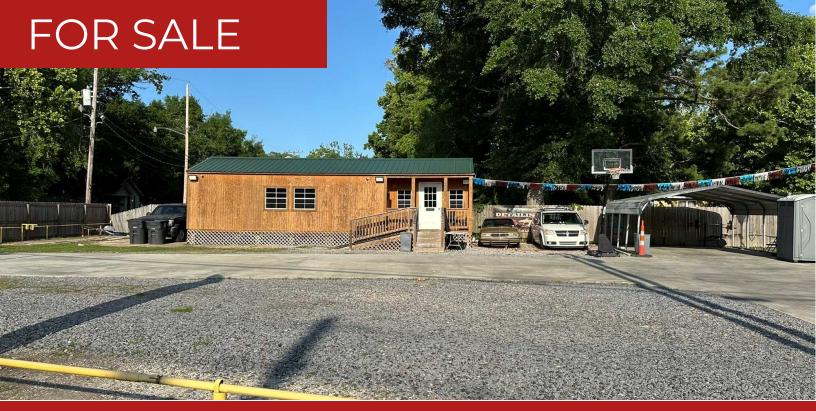

#### BATON ROUGE USED CAR LOT

### 4030 PLANK ROAD · BATON ROUGE, LA 70805

### **Property Description**

Ideal location for used car sales and/or auto detail shop as well as several other business uses requiring a small office and large high exposure parking lot. Office building is 567 sf and was built in 2021. Contact Broker for additional details.