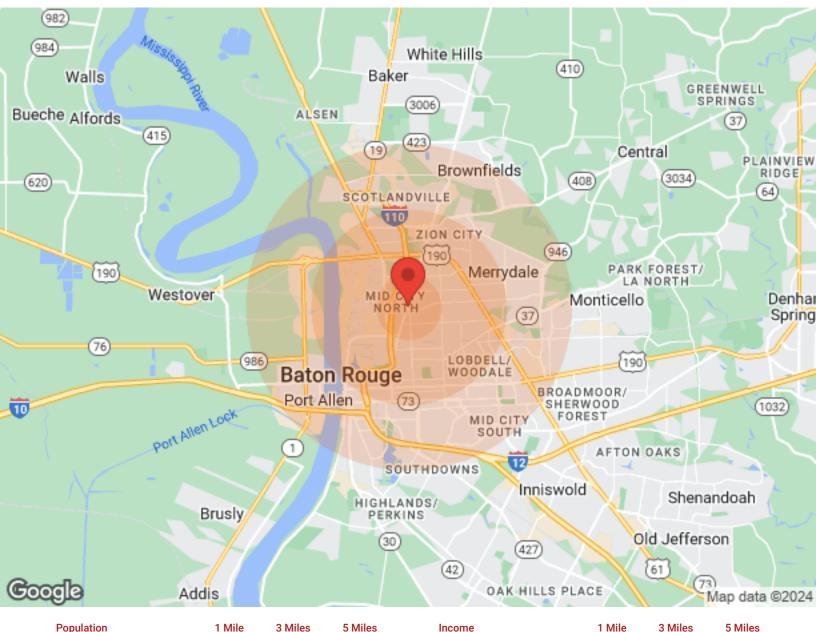

# **DEMOGRAPHICS**

4030 PLANK ROAD

Median

| Population       | 1 Mile | 3 Miles | 5 Miles |
|------------------|--------|---------|---------|
| Male             | 6,990  | 37,386  | 74,758  |
| Female           | 7,822  | 41,875  | 80,094  |
| Total Population | 14,812 | 79,261  | 154,852 |
| Age              | 1 Mile | 3 Miles | 5 Miles |
| Ages 0-14        | 3,686  | 18,339  | 32,379  |
| Ages 15-24       | 2,579  | 12,595  | 22,164  |
| Ages 25-54       | 6,048  | 32,609  | 66,863  |
| Ages 55-64       | 1,450  | 7,840   | 16,308  |
| Ages 65+         | 1,049  | 7,878   | 17,138  |
| Race             | 1 Mile | 3 Miles | 5 Miles |
| White            | 122    | 3,641   | 33,216  |
| Black            | 14,638 | 75,089  | 118,570 |
| Am In/AK Nat     | N/A    | 6       | 26      |
| Hawaiian         | N/A    | 2       | 17      |
| Hispanic         | 137    | 1,324   | 3,635   |
| Multi-Racial     | 100    | 888     | 3,386   |

|                     | +/     | T/      | +,      |
|---------------------|--------|---------|---------|
| < \$15,000          | 1,785  | 8,299   | 14,775  |
| \$15,000-\$24,999   | 987    | 5,856   | 9,978   |
| \$25,000-\$34,999   | 795    | 3,954   | 7,743   |
| \$35,000-\$49,999   | 856    | 4,131   | 8,408   |
| \$50,000-\$74,999   | 445    | 3,971   | 8,524   |
| \$75,000-\$99,999   | 153    | 1,048   | 3,703   |
| \$100,000-\$149,999 | 84     | 994     | 3,287   |
| \$150,000-\$199,999 | 15     | 321     | 1,223   |
| > \$200,000         | N/A    | 67      | 1,224   |
|                     |        |         |         |
| Housing             | 1 Mile | 3 Miles | 5 Miles |
| Total Units         | 5,703  | 31,333  | 65,618  |
| Occupied            | 5,143  | 28,171  | 58,687  |
| Owner Occupied      | 2,559  | 12,888  | 28,790  |
| Renter Occupied     | 2,584  | 15,283  | 29,897  |
|                     | ,      |         |         |
| Vacant              | 560    | 3,162   | 6,931   |

\$20.904

\$25,335

\$28.090