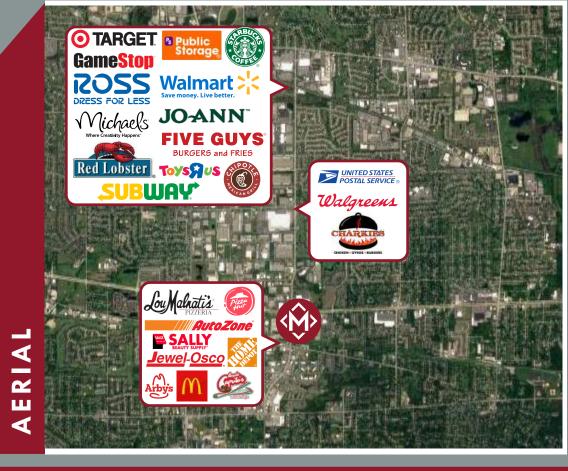

## CAROL PLAZA

161-185 S SCHMALE RD. CAROL STREAM, ILLINOIS 60187

LOCATED ON BUSY SCHMALE RD OFF OF NORTH AVE, THIS SHOPPING CENTER IS VIEWED BY OVER 27,000 CARS PER DAY. TENANTS INCLUDE LOCAL MAINSTAYS LIKE DIANA'S RED HOTS AND ACCURATE PERSONELL. SURROUNDING TENANTS INCLUDE STARBUCKS, ALDI, AND SPORT CLIPS.