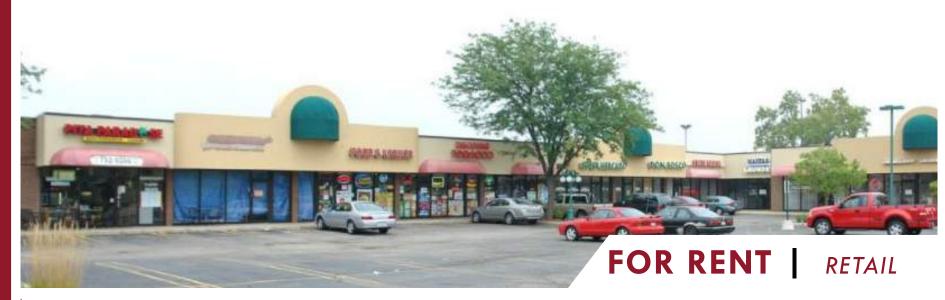

## CAROL PLAZA

161-185 S SCHMALE RD. CAROL STREAM, ILLINOIS 60187

LOCATED ON BUSY SCHMALE RD OFF OF NORTH AVE, THIS SHOPPING CENTER IS VIEWED BY OVER 27,000 CARS PER DAY. TENANTS INCLUDE LOCAL MAINSTAYS LIKE DIANA'S RED HOTS AND ACCURATE PERSONELL. SURROUNDING TENANTS INCLUDE STARBUCKS, ALDI, AND SPORT CLIPS.