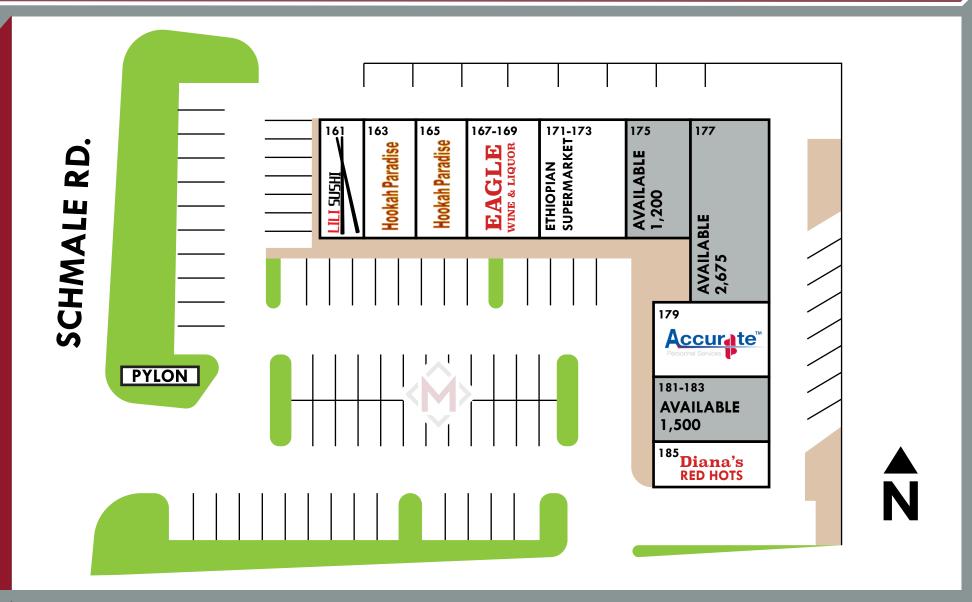

## CAROL PLAZA

161-185 S SCHMALE RD. CAROL STREAM, ILLINOIS 60187

LOCATED ON BUSY SCHMALE RD OFF OF NORTH AVE, THIS SHOPPING CENTER IS VIEWED BY OVER 27,000 CARS PER DAY. TENANTS INCLUDE LOCAL MAINSTAYS LIKE DIANA'S RED HOTS AND ACCURATE PERSONELL. SURROUNDING TENANTS INCLUDE STARBUCKS, ALDI, AND SPORT CLIPS.

SPACE AVAILABLE | 1,200 - 2,675 sf

ANNUAL NET RENT\* | \$17 / SF

CAM & TAX | \$5.00 / SF

POPULATION | 117,000+ WITHIN 3 MILES

AVERAGE HH INCOME | \$101,000+ WITHIN 3 MILES

TRAFFIC | 27,000+ VEHICLES PER DAY