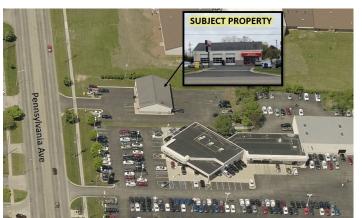

### **Overview/Comments**

- 3,118 SF free standing building. - Asking \$825,000. - 8% Cap Rate. - Specifically built for Auto-Lab. - All brick building with pitched roof. - 8 repair bays. - Tenant has been in possession for 15 years. - Located on a 5 lane road. - Only 1.25 miles from I-96.