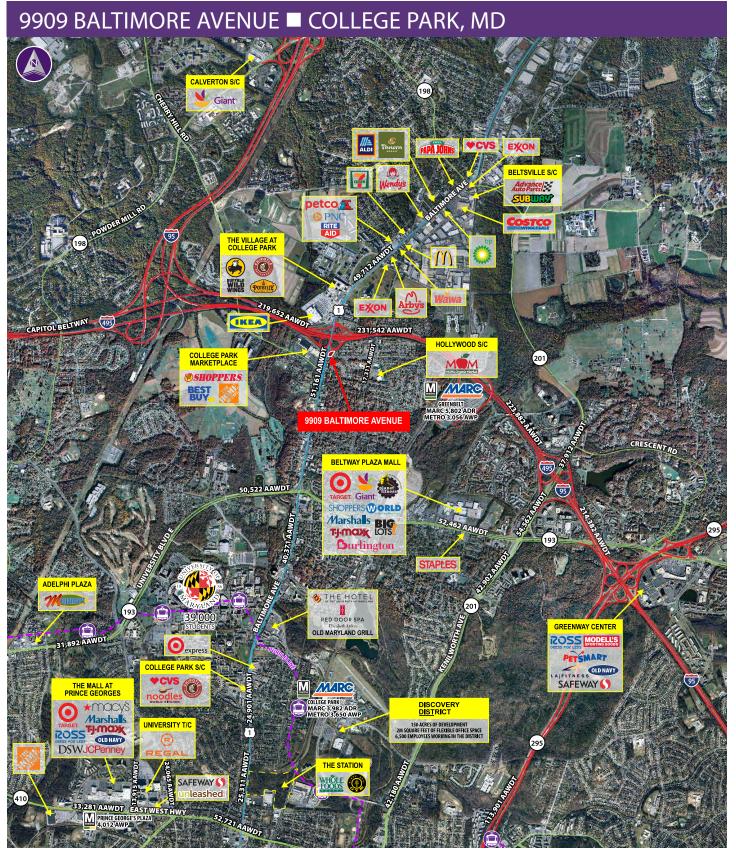

## Property Highlights

- Located at the intersection of Baltimore Avenue (51,161 AAWDT) and Edgewood Road, South of Interstate 495
- 2 miles north of University of Maryland which houses 30,762 undergraduate students and 10,438 graduate students
- 0.98 acres Zoned MUI