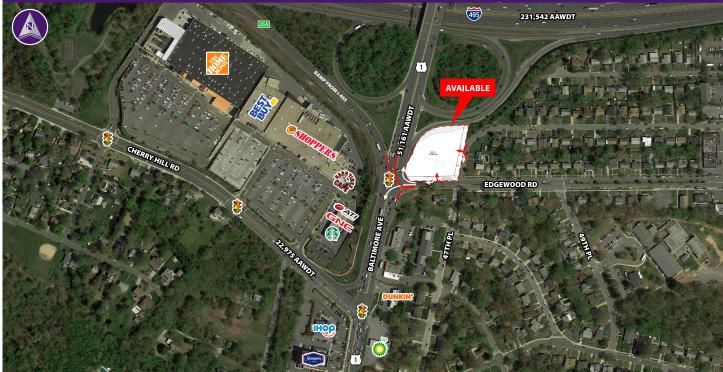

## Property Highlights

- Located at the intersection of Baltimore Avenue (51,161 AAWDT) and Edgewood Road, South of Interstate 495
- 2 miles north of University of Maryland which houses 30,762 undergraduate students and 10,438 graduate students
- 0.98 acres Zoned MUI