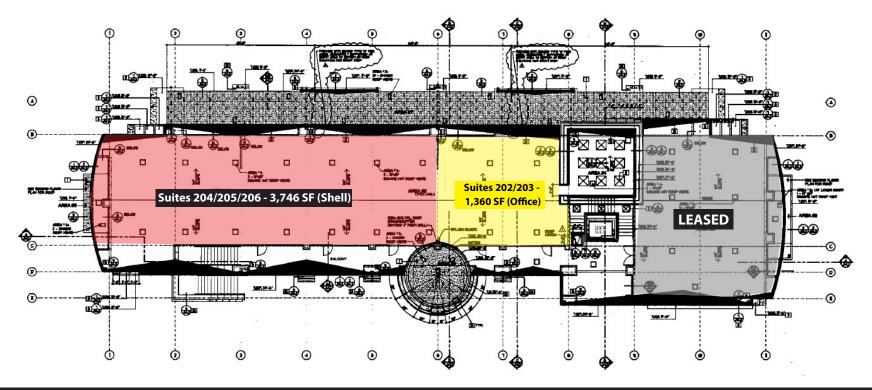

#### Second Floor (Elevator)

Suite 201 - 2,486 SF (Office) LEASED

Suites 202/203 - 1,360 SF (Office) Suites 204/205/206 - 3,746 SF (Shell)

2nd Floor Includes Private Office Suites with Bullpen and One Large Unfinished Suite Ready for a Variety of Uses