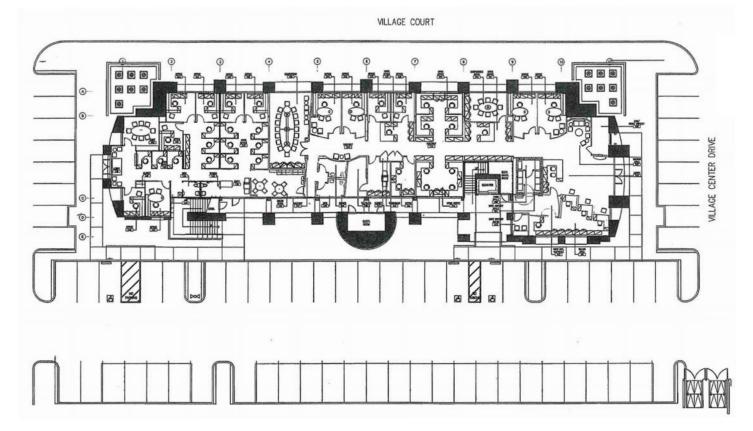

### 44801 Village Court, Palm Desert, CA 92260

- Large Reception / Foyer
- Bullpen with 5-Teller Station
- Total of Over 10 Private Offices with Accompanying Cubicle Offices
- Elaborate Conference Room

- Built-In Designer Office Furniture Including Filing Systems
- Large Vault
- 4 Restrooms
- Kitchen
- Multiple Storerooms

#### **FORMER BANK**

Suite 101 - 6,590 SF (Bank) Suite102 - 2,802 SF (Office) Total Size: 9,392 SF (Can be Combined)