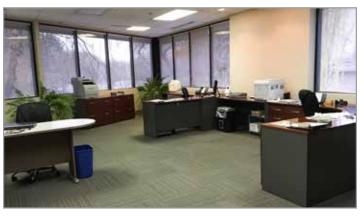

# For Lease

## Former Eriks West Building

14600 Interurban Ave S Tukwila, WA

10,483 SF building total 7,694 SF footprint

5,578 office SF total 2,789 SF 1st floor 2,789 SF 2nd floor

\$0.60 PSF / month, NNN shell \$0.85 PSF / month, NNN office \$0.21 PSF NNN

Easy access to I-405 and I-5

Built in 1987 and updated in 2014

HVAC in warehouse

Warehouse could be used for distribution or light manufacturing

1 oversized grade door

600 amps 277/480v



#### Location



#### Contact

**Tony Miltenberger, SIOR** 206.248.7307 tonym@kiddermathews.com



## Former Eriks West Building

#### **FIRST FLOOR**



#### **SECOND FLOOR**



#### Contact

Tony Miltenberger, SIOR

206.248.7307

tonym@kiddermathews.com



## For Lease

## Former Eriks West Building

#### **INTERIOR PHOTOS**













#### Contact

**Tony Miltenberger, SIOR** 206.248.7307 tonym@kiddermathews.com