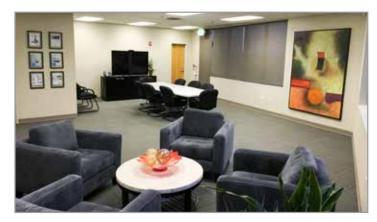

# For Lease

## Former Eriks West Building

14600 Interurban Ave S Tukwila, WA

10,483 SF building total 7,694 SF footprint

5,578 office SF total 2,789 SF 1st floor 2,789 SF 2nd floor

\$0.60 PSF / month, NNN shell \$0.85 PSF / month, NNN office \$0.21 PSF NNN

Easy access to I-405 and I-5

Built in 1987 and updated in 2014

HVAC in warehouse

Warehouse could be used for distribution or light manufacturing

1 oversized grade door

600 amps 277/480v



#### Location



#### Contact

**Tony Miltenberger, SIOR** 206.248.7307 tonym@kiddermathews.com



## Former Eriks West Building

#### **FIRST FLOOR**



#### **SECOND FLOOR**



#### Contact

Tony Miltenberger, SIOR

206.248.7307

tonym@kiddermathews.com



## For Lease

## Former Eriks West Building

#### **INTERIOR PHOTOS**













#### Contact

**Tony Miltenberger, SIOR** 206.248.7307 tonym@kiddermathews.com