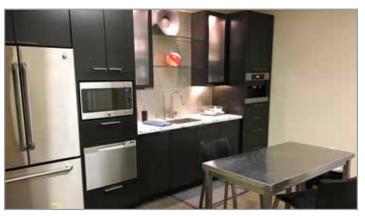

# For Lease

## Former Eriks West Building

14600 Interurban Ave S Tukwila, WA

10,483 SF building total 7,694 SF footprint

5,578 office SF total 2,789 SF 1st floor 2,789 SF 2nd floor

\$0.60 PSF / month, NNN shell \$0.85 PSF / month, NNN office \$0.21 PSF NNN

Easy access to I-405 and I-5

Built in 1987 and updated in 2014

HVAC in warehouse

Warehouse could be used for distribution or light manufacturing

1 oversized grade door

600 amps 277/480v



#### Location



#### Contact

**Tony Miltenberger, SIOR** 206.248.7307 tonym@kiddermathews.com



## Former Eriks West Building

#### **FIRST FLOOR**



#### **SECOND FLOOR**



#### Contact

Tony Miltenberger, SIOR

206.248.7307

tonym@kiddermathews.com



## For Lease

## Former Eriks West Building

#### **INTERIOR PHOTOS**













#### Contact

**Tony Miltenberger, SIOR** 206.248.7307 tonym@kiddermathews.com