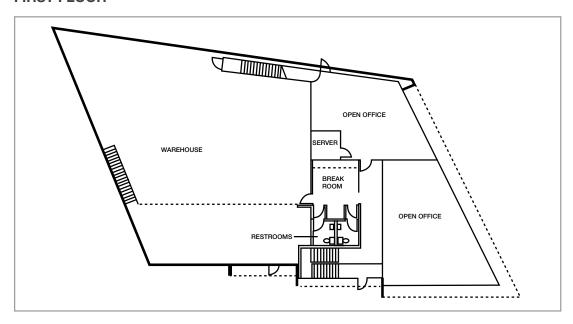

# For Lease

## Former Eriks West Building

14600 Interurban Ave S Tukwila, WA

10,483 SF building total 7,694 SF footprint

5,578 office SF total 2,789 SF 1st floor 2,789 SF 2nd floor

\$0.60 PSF / month, NNN shell \$0.85 PSF / month, NNN office \$0.21 PSF NNN

Easy access to I-405 and I-5

Built in 1987 and updated in 2014

HVAC in warehouse

Warehouse could be used for distribution or light manufacturing

1 oversized grade door

600 amps 277/480v



#### Location



#### Contact

**Tony Miltenberger, SIOR** 206.248.7307 tonym@kiddermathews.com



## Former Eriks West Building

#### **FIRST FLOOR**



#### **SECOND FLOOR**



#### Contact

Tony Miltenberger, SIOR

206.248.7307

tonym@kiddermathews.com



## For Lease

## Former Eriks West Building

#### **INTERIOR PHOTOS**













#### Contact

**Tony Miltenberger, SIOR** 206.248.7307 tonym@kiddermathews.com