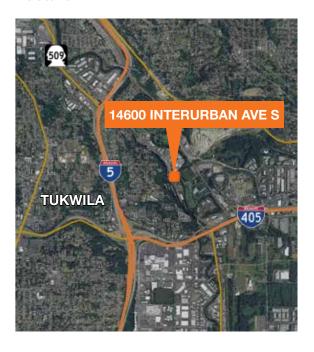

#### Location

## Former Eriks West Building

14600 Interurban Ave S Tukwila, WA

10,483 SF building total 7,694 SF footprint

5,578 office SF total 2,789 SF 1st floor 2,789 SF 2nd floor

\$0.60 PSF / month, NNN shell \$0.85 PSF / month, NNN office \$0.21 PSF NNN