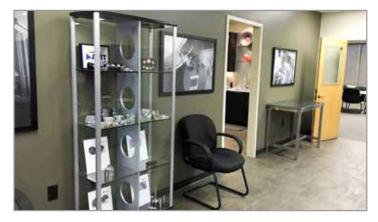

# For Lease

## Former Eriks West Building

14600 Interurban Ave S Tukwila, WA

10,483 SF building total 7,694 SF footprint

5,578 office SF total 2,789 SF 1st floor 2,789 SF 2nd floor

\$0.60 PSF / month, NNN shell \$0.85 PSF / month, NNN office \$0.21 PSF NNN

Easy access to I-405 and I-5

Built in 1987 and updated in 2014

HVAC in warehouse

Warehouse could be used for distribution or light manufacturing

1 oversized grade door

600 amps 277/480v



#### Location



#### Contact

**Tony Miltenberger, SIOR** 206.248.7307 tonym@kiddermathews.com



## Former Eriks West Building

#### **FIRST FLOOR**



#### **SECOND FLOOR**



#### Contact

Tony Miltenberger, SIOR

206.248.7307

tonym@kiddermathews.com



## For Lease

## Former Eriks West Building

#### **INTERIOR PHOTOS**













#### Contact

**Tony Miltenberger, SIOR** 206.248.7307 tonym@kiddermathews.com