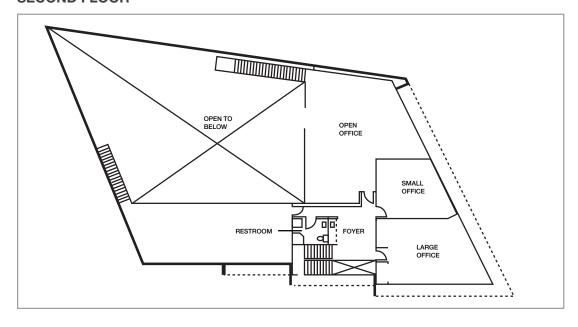

# For Lease

## Former Eriks West Building

14600 Interurban Ave S Tukwila, WA

10,483 SF building total 7,694 SF footprint

5,578 office SF total 2,789 SF 1st floor 2,789 SF 2nd floor

\$0.60 PSF / month, NNN shell \$0.85 PSF / month, NNN office \$0.21 PSF NNN

Easy access to I-405 and I-5

Built in 1987 and updated in 2014

HVAC in warehouse

Warehouse could be used for distribution or light manufacturing

1 oversized grade door

600 amps 277/480v



#### Location



#### Contact

**Tony Miltenberger, SIOR** 206.248.7307 tonym@kiddermathews.com



## Former Eriks West Building

#### **FIRST FLOOR**



#### **SECOND FLOOR**



#### Contact

Tony Miltenberger, SIOR

206.248.7307

tonym@kiddermathews.com



## For Lease

## Former Eriks West Building

#### **INTERIOR PHOTOS**













#### Contact

**Tony Miltenberger, SIOR** 206.248.7307 tonym@kiddermathews.com