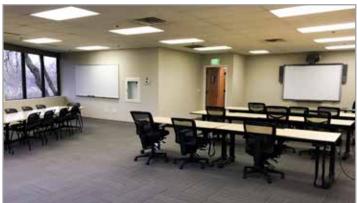

# For Lease

## Former Eriks West Building

14600 Interurban Ave S Tukwila, WA

10,483 SF building total 7,694 SF footprint

5,578 office SF total 2,789 SF 1st floor 2,789 SF 2nd floor

\$0.60 PSF / month, NNN shell \$0.85 PSF / month, NNN office \$0.21 PSF NNN

Easy access to I-405 and I-5

Built in 1987 and updated in 2014

HVAC in warehouse

Warehouse could be used for distribution or light manufacturing

1 oversized grade door

600 amps 277/480v



#### Location



#### Contact

**Tony Miltenberger, SIOR** 206.248.7307 tonym@kiddermathews.com



## Former Eriks West Building

#### **FIRST FLOOR**



#### **SECOND FLOOR**



#### Contact

Tony Miltenberger, SIOR

206.248.7307

tonym@kiddermathews.com



## For Lease

## Former Eriks West Building

#### **INTERIOR PHOTOS**













#### Contact

**Tony Miltenberger, SIOR** 206.248.7307 tonym@kiddermathews.com