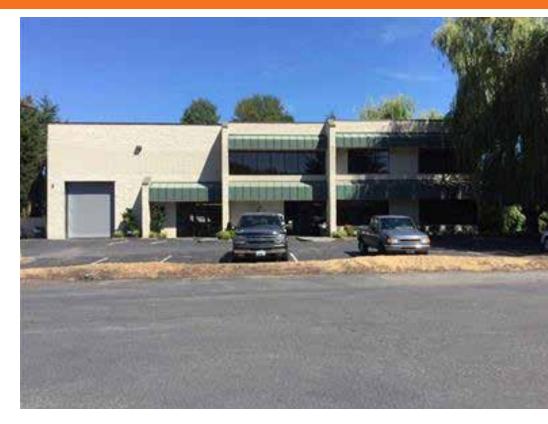

## Former Eriks West Building

14600 Interurban Ave S Tukwila, WA

10,483 SF building total 7,694 SF footprint

5,578 office SF total 2,789 SF 1st floor 2,789 SF 2nd floor

\$0.60 PSF / month, NNN shell \$0.85 PSF / month, NNN office \$0.21 PSF NNN

Easy access to I-405 and I-5

Built in 1987 and updated in 2014

HVAC in warehouse

Warehouse could be used for distribution or light manufacturing

1 oversized grade door

600 amps 277/480v