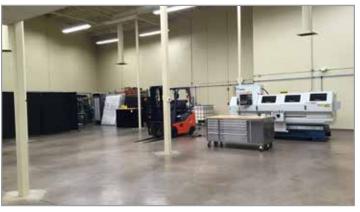

# For Lease

## Former Eriks West Building

14600 Interurban Ave S Tukwila, WA

10,483 SF building total 7,694 SF footprint

5,578 office SF total 2,789 SF 1st floor 2,789 SF 2nd floor

\$0.60 PSF / month, NNN shell \$0.85 PSF / month, NNN office \$0.21 PSF NNN

Easy access to I-405 and I-5

Built in 1987 and updated in 2014

HVAC in warehouse

Warehouse could be used for distribution or light manufacturing

1 oversized grade door

600 amps 277/480v



#### Location



#### Contact

**Tony Miltenberger, SIOR** 206.248.7307 tonym@kiddermathews.com



## Former Eriks West Building

#### **FIRST FLOOR**



#### **SECOND FLOOR**



#### Contact

Tony Miltenberger, SIOR

206.248.7307

tonym@kiddermathews.com



## For Lease

## Former Eriks West Building

#### **INTERIOR PHOTOS**













#### Contact

**Tony Miltenberger, SIOR** 206.248.7307 tonym@kiddermathews.com