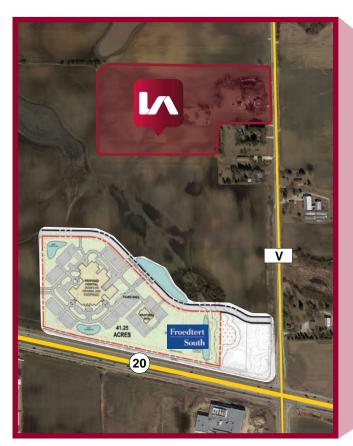

## ±18 ACRE SITE AVAILABLE FOR SALE / LEASE / BTS

### **624 COUNTY ROAD V**MOUNT PLEASANT, WI 53177

#### SITE SPECIFICATIONS:

SITE COMMENTS:

- › Approximately 18 Acre Site
- > For Sale or Lease or BTS
- > Pricing is Subject to Offer
- > Efficient configuration
- ) Utilities close by
- ) 1 mile north of FoxConn
- > 30 minutes to Mitchell airport and 60 minutes to O'Hare
- > Located ½ mile east of I-94 & Hwy 20
- Pro business community
- ) Great local labor force
- Local area is growing rapidly

### ADJACENT PROPOSED HOSPITAL FACILITY

Thomas M. Boyle, SIOR Senior Vice President tomboyle@lee-associates.com D 773.355.5079 John E. Sharpe, SIOR, CCIM, LEED-AP Principal jsharpe@lee-associates.com D 773.355.3030