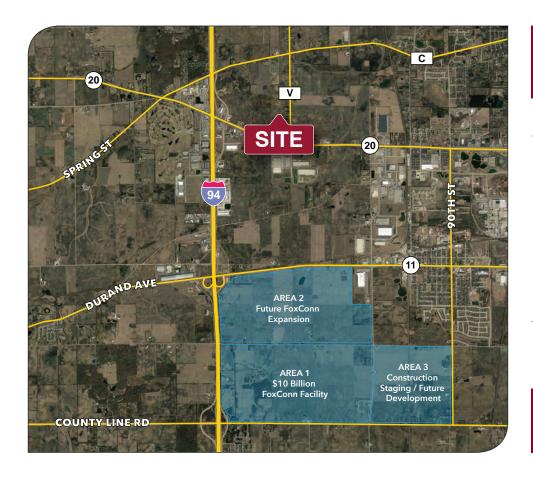

## ±18 ACRE SITE AVAILABLE FOR SALE / LEASE / BTS

### **624 COUNTY ROAD V**MOUNT PLEASANT, WI 53177

#### SITE SPECIFICATIONS:

SITE COMMENTS:

- › Approximately 18 Acre Site
- > For Sale or Lease or BTS
- > Pricing is Subject to Offer
- > Efficient configuration
- ) Utilities close by
- ) 1 mile north of FoxConn
- > 30 minutes to Mitchell airport and 60 minutes to O'Hare
- > Located ½ mile east of I-94 & Hwy 20
- Pro business community
- ) Great local labor force
- Local area is growing rapidly

CORPORATE NEIGHBORS:

Aurora Health Care, Bway, FoxConn, Froedtert South,

Hribar, Kerry Ingredients, S.C. Johnson

CLICK HERE FOR AURORA HEALTH CARE ARTICLE "ADVOCATE / FOXCONN HEALTH COLLABORATION"

Thomas M. Boyle, SIOR Senior Vice President tomboyle@lee-associates.com D 773.355.5079 John E. Sharpe, SIOR, CCIM, LEED-AP Principal jsharpe@lee-associates.com D 773.355.3030