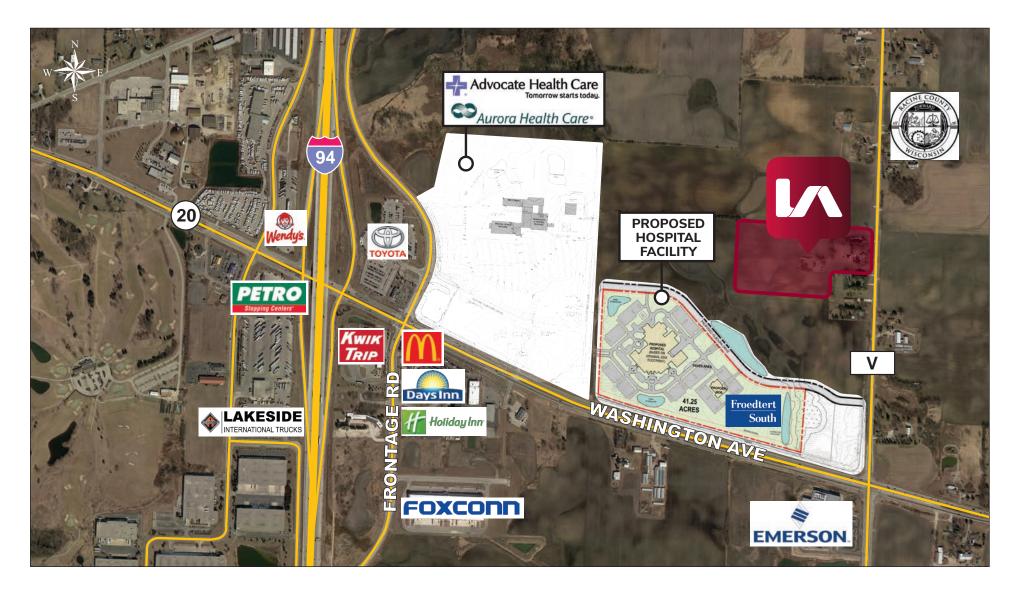

#### **GROWING HEALTH CARE AREA**

Thomas M. Boyle, SIOR Senior Vice President tomboyle@lee-associates.com D 773.355.5079 John E. Sharpe, SIOR, CCIM, LEED-AP Principal jsharpe@lee-associates.com D 773.355.3030

CORPORATE NEIGHBORS:

Aurora Health Care, Bway, FoxConn, Froedtert South,

Hribar, Kerry Ingredients, S.C. Johnson

CLICK HERE FOR AURORA HEALTH CARE ARTICLE "ADVOCATE / FOXCONN HEALTH COLLABORATION"

Thomas M. Boyle, SIOR Senior Vice President tomboyle@lee-associates.com D 773.355.5079 John E. Sharpe, SIOR, CCIM, LEED-AP Principal jsharpe@lee-associates.com D 773.355.3030