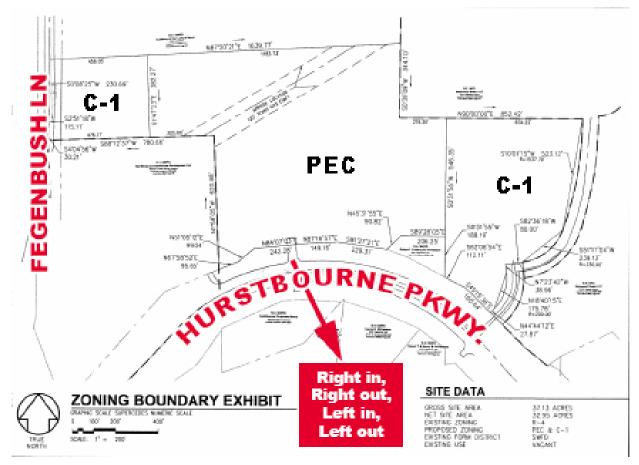

#### **PROPERTY FEATURES**

- 23± acres zoned PEC (may divide)
- · Centrally located with great access to I-65
- · Close proximity to GE, Ford, and UPS Worldport
- Hurstbourne Pkwy. daily traffic count of 17,300
- Fegenbush Lane daily traffic count of 12,000
- Full ingress/egress: "right in, right out" and "left in, left out" from Hurstbourne Pkwy.

## FOR SALE HURSTBOURNE PKWY. & FEGENBUSH LANE

Louisville, KY 40228

**Zoning Boundary Exhibit** 

For more information, please contact:

ROBERT B. WALKER, SIOR, CCIM Senior Director Certified Supply Chain Professional 502 589 5150 ext. 254 rwalker@commercialkentucky.com JAKE MILLS
Associate
502 719 3252
jmills@commercialkentucky.com