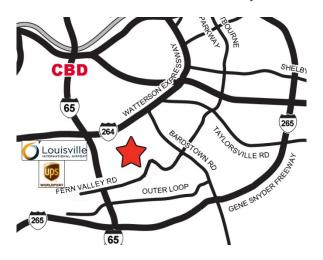

### FOR SALE

### HURSTBOURNE PKWY. & FEGENBUSH LANE

Louisville, KY 40228

### LAND FOR SALE - 23± ACRES 38°09'53.7"N 85°38'14.1"W