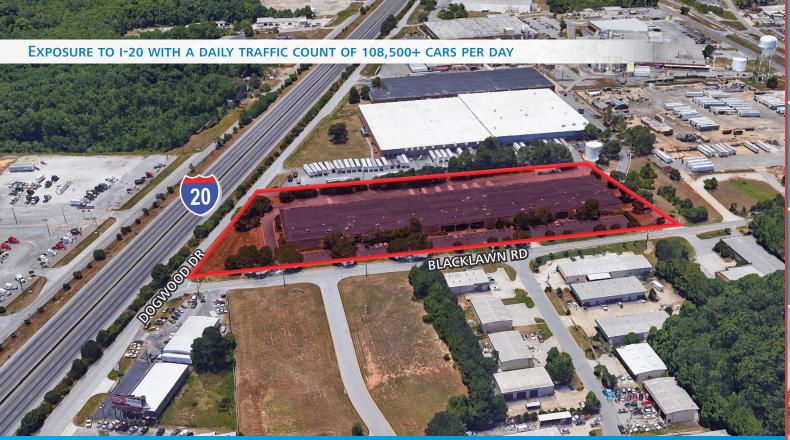

### **IDEAL DISTRIBUTION LOCATION 1/2 MILE TO I-20 INTERCHANGE**

- Quality brick-on-brick office / warehouse building
- 20-foot warehouse clear height with dock-high and ramp access loading
- Quick access to and highly visible from I-20
- Close proximity to 20th Century Fox and Warner Bros. film studios
- 1.17/1,000 parking ratio
- Strong local pro-business environment (Tax Abatements, Opportunity Zone)
- Only 26 miles from Hartsfield-Jackson Atlanta International Airport and 234 miles and 292 miles, respectively, from the ports of Savannah and Charleston

#### **PROPERTY SIZE**

6.789 Acres

#### **BUILDING SIZE**

111,540 SF