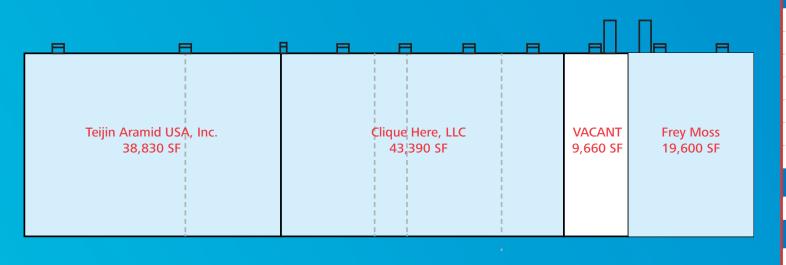

# OFFICE / WAREHOUSE AVAILABLE 9,660 SF

Ackerman & Co.

801 Blacklawn Road Conyers, GA 30012 Rockdale County

OFFICE / WAREHOUSE
AVAILABLE
9,660 SF

9,660 SF Total

1,000 SF Office

1 Dock-High Door; 1 Drive-In Door

20' Clear Height

30' x 40' Column Spacing

#### **BUILDING SIZE**

111,540 SF