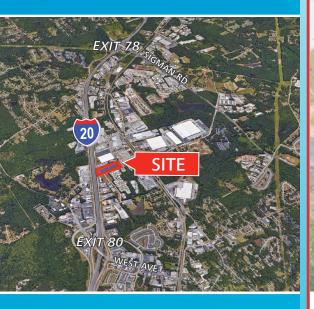

801 Blacklawn Road Conyers, GA 30012 Rockdale County

### **IDEAL DISTRIBUTION LOCATION 1/2 MILE TO I-20 INTERCHANGE**

- Quality brick-on-brick office / warehouse building
- 20-foot warehouse clear height with dock-high and ramp access loading
- Quick access to and highly visible from I-20
- Close proximity to 20th Century Fox and Warner Bros. film studios
- 1.17/1,000 parking ratio
- Strong local pro-business environment (Tax Abatements, Opportunity Zone)
- Only 26 miles from Hartsfield-Jackson Atlanta International Airport and 234 miles and 292 miles, respectively, from the ports of Savannah and Charleston