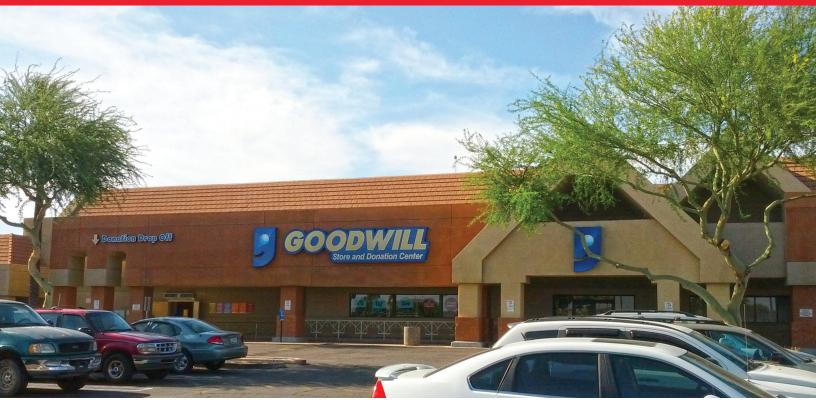

## 7TH STREET PLAZA

710-822 E. UNION HILLS DRIVE | PHOENIX, AZ 85024 NEC 7TH STREET & UNION HILLS DRIVE

### **FEATURES:**

- · ZONING: C2, City of Phoenix
- Great Proximity to SR 51, Loop 101 and I-17
- · Anchored by Goodwill, Fitness 1 Gym and Dollar Tree
- Project size: 120,757 SF
- Excellent Demographics

| Shop | Tenant                        | SF     |
|------|-------------------------------|--------|
| D2   | Arizona Family Karate         | 1,520  |
| D4   | Dream Dinners                 | 1,303  |
| D6-8 | Dental Office                 | 2,252  |
| D12  | AVAILABLE                     | 1,948  |
| D14  | AVAILABLE                     | 896    |
| D16  | Metro PCS                     | 1,365  |
| D18  | Little Caesar's Pizza         | 978    |
| D20  | Capri Nails                   | 980    |
| D22  | Imagine Wellness Chiropractic | 1,303  |
| Α    | Goodwill                      | 35,534 |
| E    | Desert Financial Credit Union | 5,577  |
| F    | Dollar Tree Store             | 15,032 |
| 0    | Fitness 1 Gym                 | 20,045 |