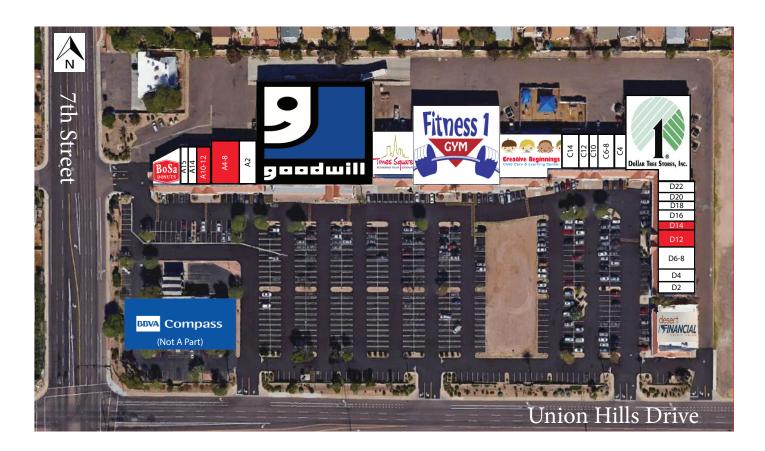

### 896 SF - 4,125 SF AVAILBLE FOR LEASE

| Shop   | Tenant                       | SF    |
|--------|------------------------------|-------|
| A2     | North Valley Bicycles        | 1,877 |
| A4-8   | AVAILABLE                    | 4,125 |
| A10-12 | AVAILABLE                    | 1,755 |
| A14    | Water Well                   | 1,170 |
| A15    | Mi Pueblo Mexican Restaurant | 996   |
| A18    | Bosa Donuts                  | 1,900 |
| B1     | Times Square Restaurant      | 5,585 |
| C4     | European Grocery             | 1,200 |
| C6-8   | Saffron JAK Restaurant       | 1,800 |
| C10    | Red Boot                     | 900   |
| C12    | Cell Phone Repair            | 900   |
| C14    | Dragon Bowl                  | 1,800 |
| C16-24 | Creative Beginnings          | 7,977 |

| Shop | Tenant                        | SF     |
|------|-------------------------------|--------|
| D2   | Arizona Family Karate         | 1,520  |
| D4   | Dream Dinners                 | 1,303  |
| D6-8 | Dental Office                 | 2,252  |
| D12  | AVAILABLE                     | 1,948  |
| D14  | AVAILABLE                     | 896    |
| D16  | Metro PCS                     | 1,365  |
| D18  | Little Caesar's Pizza         | 978    |
| D20  | Capri Nails                   | 980    |
| D22  | Imagine Wellness Chiropractic | 1,303  |
| Α    | Goodwill                      | 35,534 |
| E    | Desert Financial Credit Union | 5,577  |
| F    | Dollar Tree Store             | 15,032 |
| 0    | Fitness 1 Gym                 | 20,045 |