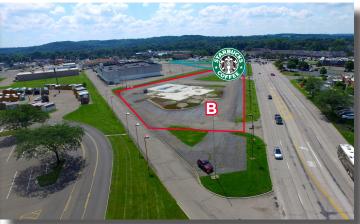

ection with traffic light
- Ingress/Egress to Hebron Road and Central Parkway
- Demographics:

|               | 1 Mile   | 3 Miles  | 5 Miles  |
|---------------|----------|----------|----------|
| Population    | 5,400    | 34,700   | 70,238   |
| Median Income | \$44,700 | \$44,000 | \$45,200 |



#### **Luke Streng**

Director +1 614 827 1722 luke.streng@cushwake.com

325 John H. McConnell Blvd., Suite 450 Columbus, Ohio main +1 614 241 4700 fax +1 614 241 4701 cushmanwakefield.com



#### **FOR LEASE**

### 901 Hebron Road

Heath, Ohio 43056

#### **Aerial Map**





## 901 Hebron Road

## Heath, Ohio 43056

#### Site Plan





#### **FOR LEASE**

## 901 Hebron Road

Heath, Ohio 43056

#### **Property Photos**





West View



**East View** 



**Overhead View** 



**South View** 



**Outparcel** 

**North View**