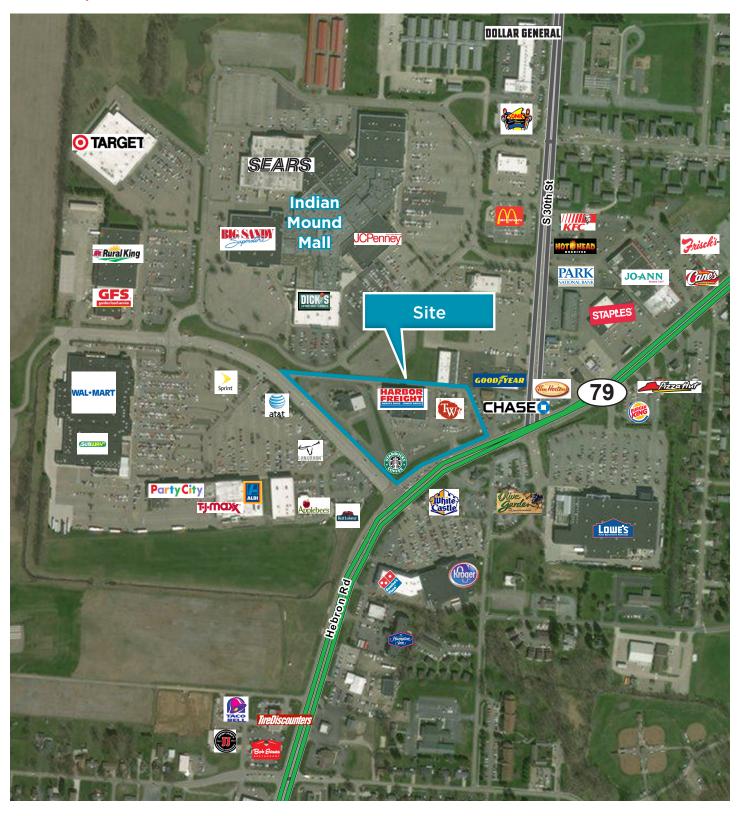

901 Hebron Road

Heath, Ohio 43056



# 11,000 SF Available Out Parcel Sites Available \$15.00/SF

#### **Property Highlights**

- 11,000 SF for lease
- Out parcel pad sites available
- 39,000 cars/day
- · Hard corner intersection with traffic light
- Ingress/Egress to Hebron Road and Central Parkway
- Demographics:

|               | 1 Mile   | 3 Miles  | 5 Miles  |
|---------------|----------|----------|----------|
| Population    | 5,400    | 34,700   | 70,238   |
| Median Income | \$44,700 | \$44,000 | \$45,200 |



#### **Luke Streng**

Director +1 614 827 1722 luke.streng@cushwake.com

325 John H. McConnell Blvd., Suite 450 Columbus, Ohio main +1 614 241 4700 fax +1 614 241 4701 cushmanwakefield.com



#### **FOR LEASE**

### 901 Hebron Road

Heath, Ohio 43056

#### **Aerial Map**





## 901 Hebron Road

## Heath, Ohio 43056

#### Site Plan





#### **FOR LEASE**

## 901 Hebron Road

Heath, Ohio 43056

#### **Property Photos**





West View



**East View** 



**Overhead View** 



**South View** 



**Outparcel** 

**North View**