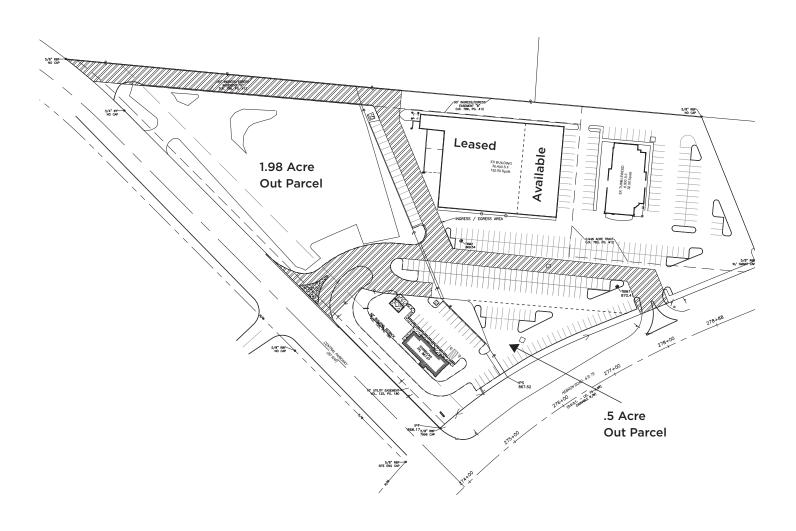

ut Parcel Sites Available \$15.00/SF

#### **Property Highlights**

- 11,000 SF for lease
- Out parcel pad sites available
- 39,000 cars/day
- · Hard corner intersection with traffic light
- Ingress/Egress to Hebron Road and Central Parkway
- Demographics:

|               | 1 Mile   | 3 Miles  | 5 Miles  |
|---------------|----------|----------|----------|
| Population    | 5,400    | 34,700   | 70,238   |
| Median Income | \$44,700 | \$44,000 | \$45,200 |



#### **Luke Streng**

Director +1 614 827 1722 luke.streng@cushwake.com

325 John H. McConnell Blvd., Suite 450 Columbus, Ohio main +1 614 241 4700 fax +1 614 241 4701 cushmanwakefield.com



#### **FOR LEASE**

### 901 Hebron Road

Heath, Ohio 43056

#### **Aerial Map**





## 901 Hebron Road

## Heath, Ohio 43056

#### Site Plan





#### **FOR LEASE**

## 901 Hebron Road

Heath, Ohio 43056

#### **Property Photos**





West View



**East View** 



**Overhead View** 



**South View** 



**Outparcel** 

**North View**