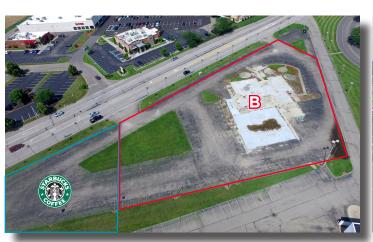

Hard corner intersection with traffic light
- Ingress/Egress to Hebron Road and Central Parkway
- Demographics:

|               | 1 Mile   | 3 Miles  | 5 Miles  |
|---------------|----------|----------|----------|
| Population    | 5,400    | 34,700   | 70,238   |
| Median Income | \$44,700 | \$44,000 | \$45,200 |



#### **Luke Streng**

Director +1 614 827 1722 luke.streng@cushwake.com

325 John H. McConnell Blvd., Suite 450 Columbus, Ohio main +1 614 241 4700 fax +1 614 241 4701 cushmanwakefield.com



#### **FOR LEASE**

### 901 Hebron Road

Heath, Ohio 43056

#### **Aerial Map**





## 901 Hebron Road

## Heath, Ohio 43056

#### Site Plan





#### **FOR LEASE**

## 901 Hebron Road

Heath, Ohio 43056

#### **Property Photos**





West View



**East View** 



**Overhead View** 



**South View** 



**Outparcel** 

**North View**