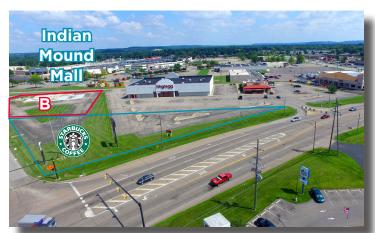

- Out parcel pad sites available
- 39,000 cars/day
- · Hard corner intersection with traffic light
- Ingress/Egress to Hebron Road and Central Parkway
- Demographics:

|               | 1 Mile   | 3 Miles  | 5 Miles  |
|---------------|----------|----------|----------|
| Population    | 5,400    | 34,700   | 70,238   |
| Median Income | \$44,700 | \$44,000 | \$45,200 |



#### **Luke Streng**

Director +1 614 827 1722 luke.streng@cushwake.com

325 John H. McConnell Blvd., Suite 450 Columbus, Ohio main +1 614 241 4700 fax +1 614 241 4701 cushmanwakefield.com



#### **FOR LEASE**

### 901 Hebron Road

Heath, Ohio 43056

#### **Aerial Map**





## 901 Hebron Road

## Heath, Ohio 43056

#### Site Plan





#### **FOR LEASE**

## 901 Hebron Road

Heath, Ohio 43056

#### **Property Photos**





West View



**East View** 



**Overhead View** 



**South View** 



**Outparcel** 

**North View**