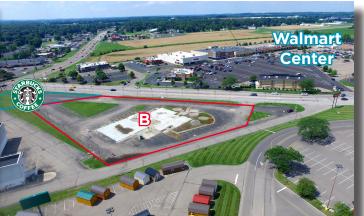

- 39,000 cars/day
- · Hard corner intersection with traffic light
- Ingress/Egress to Hebron Road and Central Parkway
- Demographics:

|               | 1 Mile   | 3 Miles  | 5 Miles  |
|---------------|----------|----------|----------|
| Population    | 5,400    | 34,700   | 70,238   |
| Median Income | \$44,700 | \$44,000 | \$45,200 |



#### **Luke Streng**

Director +1 614 827 1722 luke.streng@cushwake.com

325 John H. McConnell Blvd., Suite 450 Columbus, Ohio main +1 614 241 4700 fax +1 614 241 4701 cushmanwakefield.com



#### **FOR LEASE**

### 901 Hebron Road

Heath, Ohio 43056

#### **Aerial Map**





## 901 Hebron Road

## Heath, Ohio 43056

#### Site Plan





#### **FOR LEASE**

## 901 Hebron Road

Heath, Ohio 43056

#### **Property Photos**





West View



**East View** 



**Overhead View** 



**South View** 



**Outparcel** 

**North View**