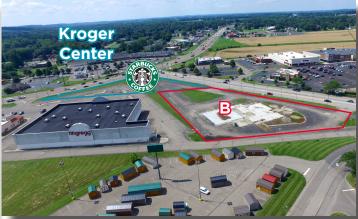

Out parcel pad sites available
- 39,000 cars/day
- · Hard corner intersection with traffic light
- Ingress/Egress to Hebron Road and Central Parkway
- Demographics:

|               | 1 Mile   | 3 Miles  | 5 Miles  |
|---------------|----------|----------|----------|
| Population    | 5,400    | 34,700   | 70,238   |
| Median Income | \$44,700 | \$44,000 | \$45,200 |



#### **Luke Streng**

Director +1 614 827 1722 luke.streng@cushwake.com

325 John H. McConnell Blvd., Suite 450 Columbus, Ohio main +1 614 241 4700 fax +1 614 241 4701 cushmanwakefield.com



#### **FOR LEASE**

### 901 Hebron Road

Heath, Ohio 43056

#### **Aerial Map**





## 901 Hebron Road

## Heath, Ohio 43056

#### Site Plan





#### **FOR LEASE**

## 901 Hebron Road

Heath, Ohio 43056

#### **Property Photos**





West View



**East View** 



**Overhead View** 



**South View** 



**Outparcel** 

**North View**