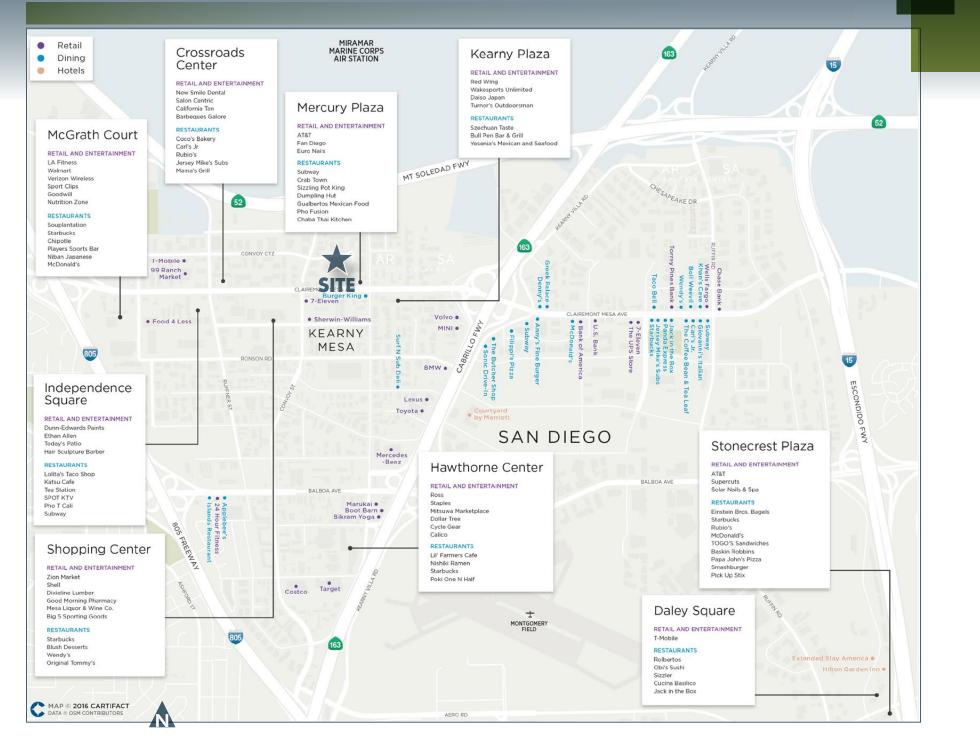

e       | \$94 <i>,</i> 635 | \$93 <i>,</i> 981 | \$97,588  |
| Median Home Value       | \$425,136         | \$489,845         | \$571,127 |
|                         |                   |                   |           |
| Total Businesses        | 2,320             | 8,159             | 20,021    |
| Number of Employees     | 50,020            | 123,450           | 249,423   |



# FOR LEASE IN KEARNY MESA

± 600 to 6,300 SF OFFICE SUITES AVAILABLE 7827-67 Convoy Court, San Diego, CA 92111

PLEASE CONTACT:

PAUL BRITVAR

Director 858.875.3609 pbritvar@ngkf.com CA RE License #01949354 BRENT BOHLKEN Senior Managing Director 858.875.3616 bbohlken@ngkf.com

4655 Executive Drive, Suite 800, La Jolla, CA 92037 T 858.875.3600 Corporate CA RE License #01355491 www.ngkf.com



## AREA AMENITIES



### CORPORATE NEIGHBORS