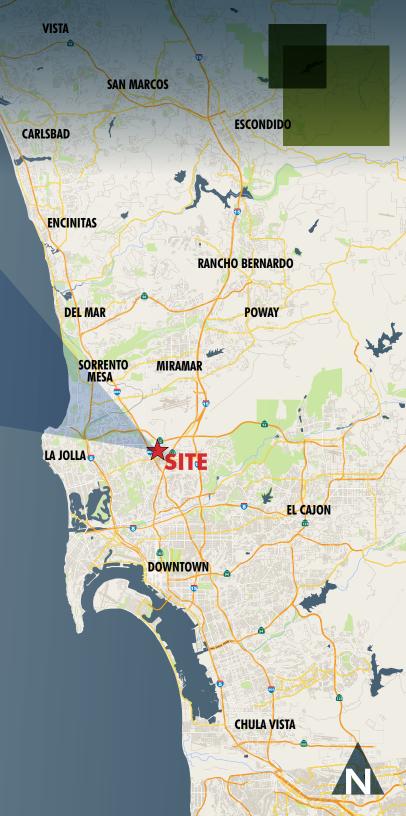

2018 Population         | 3,653             | 86,332            | 265,456   |
| 2023 Population         | 4,038             | 90,509            | 277,572   |
| Pop. Growth (2018-2023) | 10.54%            | 4.84%             | 4.56%     |
|                         |                   |                   |           |
| 2018 Households         | 1,679             | 32,240            | 106,930   |
| Average HH Income       | \$94 <i>,</i> 635 | \$93 <i>,</i> 981 | \$97,588  |
| Median Home Value       | \$425,136         | \$489,845         | \$571,127 |
|                         |                   |                   |           |
| Total Businesses        | 2,320             | 8,159             | 20,021    |
| Number of Employees     | 50,020            | 123,450           | 249,423   |



# FOR LEASE IN KEARNY MESA

± 600 to 6,300 SF OFFICE SUITES AVAILABLE 7827-67 Convoy Court, San Diego, CA 92111

PLEASE CONTACT:

PAUL BRITVAR

Director 858.875.3609 pbritvar@ngkf.com CA RE License #01949354 BRENT BOHLKEN Senior Managing Director 858.875.3616 bbohlken@ngkf.com

4655 Executive Drive, Suite 800, La Jolla, CA 92037 T 858.875.3600 Corporate CA RE License #01355491 www.ngkf.com



## AREA AMENITIES



### CORPORATE NEIGHBORS