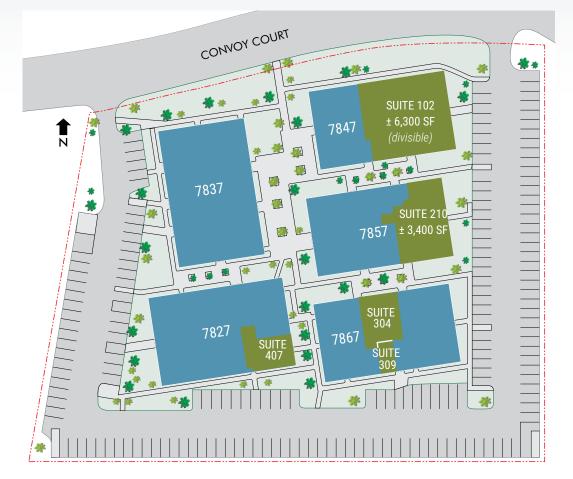

# SITE PLAN

#### CURRENT AVAILABILITIES:

| Address                 | Size                       | Lease Rate           |
|-------------------------|----------------------------|----------------------|
| 7827 Convoy Court, #407 | ±1,250                     | \$1.75/SF MG CAM + U |
| 7847 Convoy Court, #102 | ±6,300 (Can be<br>demised) | \$1.75/SF MG CAM + U |
| 7857 Convoy Court, #210 | ±3,400                     | \$1.75/SF MG CAM + U |
| 7867 Convoy Court, #304 | ±1,550                     | \$1.75/SF MG CAM + U |
| 7867 Convoy Court, #309 | ±600                       | \$1.95/SF MG CAM + U |