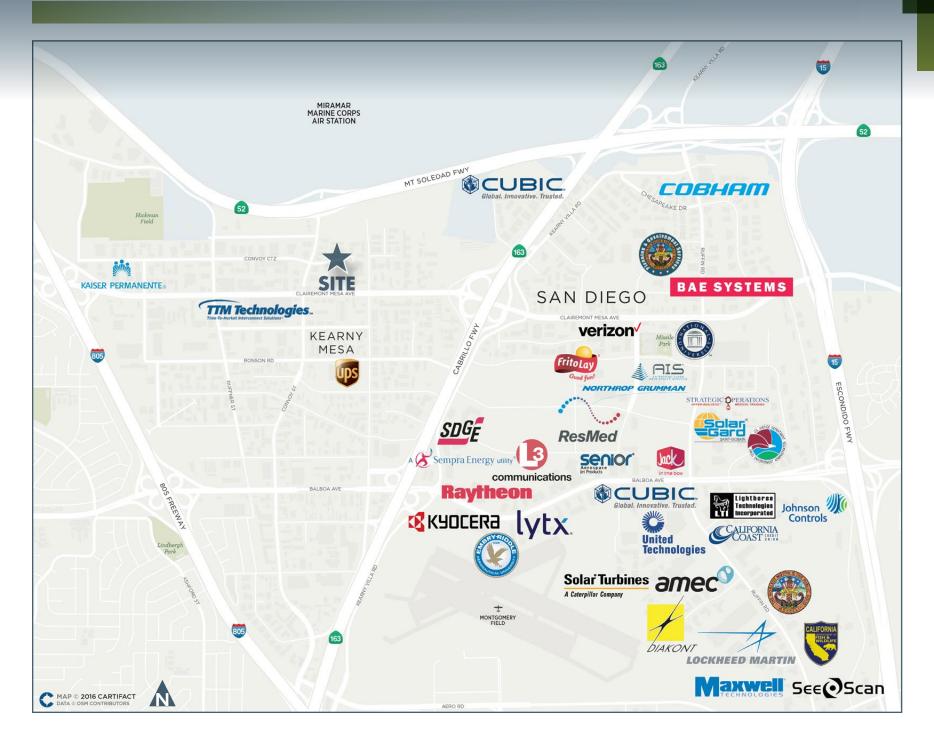

| \$93 <i>,</i> 981 | \$97,588  |
| Median Home Value       | \$425,136         | \$489,845         | \$571,127 |
|                         |                   |                   |           |
| Total Businesses        | 2,320             | 8,159             | 20,021    |
| Number of Employees     | 50,020            | 123,450           | 249,423   |



# FOR LEASE IN KEARNY MESA

± 600 to 6,300 SF OFFICE SUITES AVAILABLE 7827-67 Convoy Court, San Diego, CA 92111

PLEASE CONTACT:

PAUL BRITVAR

Director 858.875.3609 pbritvar@ngkf.com CA RE License #01949354 BRENT BOHLKEN Senior Managing Director 858.875.3616 bbohlken@ngkf.com

4655 Executive Drive, Suite 800, La Jolla, CA 92037 T 858.875.3600 Corporate CA RE License #01355491 www.ngkf.com



## AREA AMENITIES



### CORPORATE NEIGHBORS