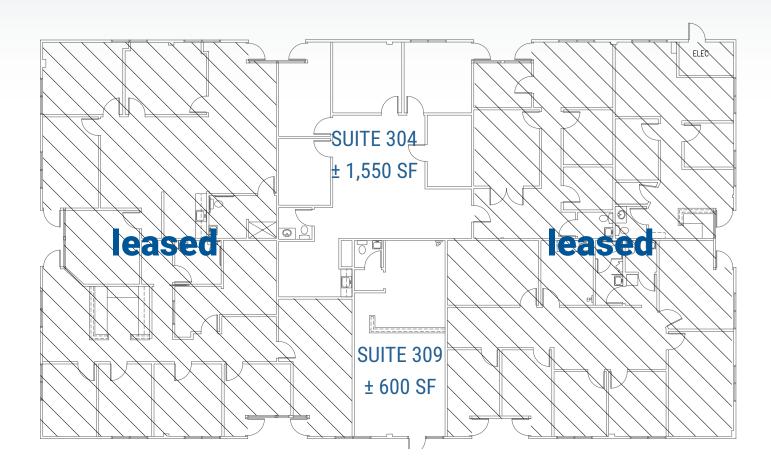

# SITE PLAN

#### CURRENT AVAILABILITIES:

| Address                 | Size                       | Lease Rate           |
|-------------------------|----------------------------|----------------------|
| 7827 Convoy Court, #407 | ±1,250                     | \$1.75/SF MG CAM + U |
| 7847 Convoy Court, #102 | ±6,300 (Can be<br>demised) | \$1.75/SF MG CAM + U |
| 7857 Convoy Court, #210 | ±3,400                     | \$1.75/SF MG CAM + U |
| 7867 Convoy Court, #304 | ±1,550                     | \$1.75/SF MG CAM + U |
| 7867 Convoy Court, #309 | ±600                       | \$1.95/SF MG CAM + U |