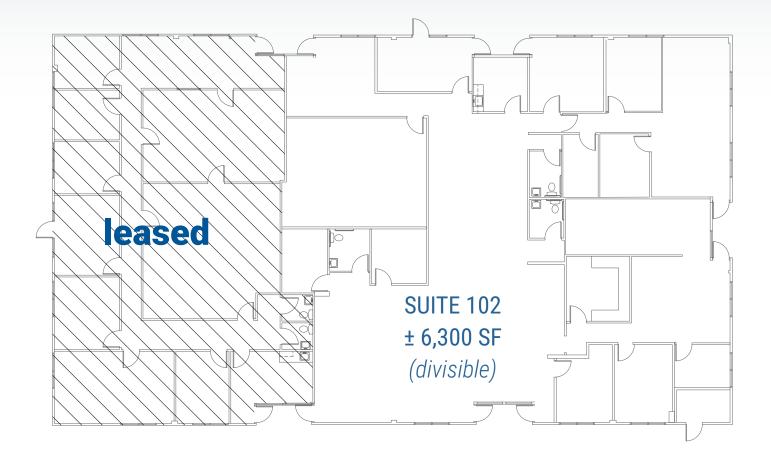

#### 7847 CONVOY COURT, SUITE 102 \$1.75/SF MG + Cam & U

7857 CONVOY COURT from \$1.75/SF MG + Cam & U

7867 CONVOY COURT from \$1.75/SF MG + Cam & U