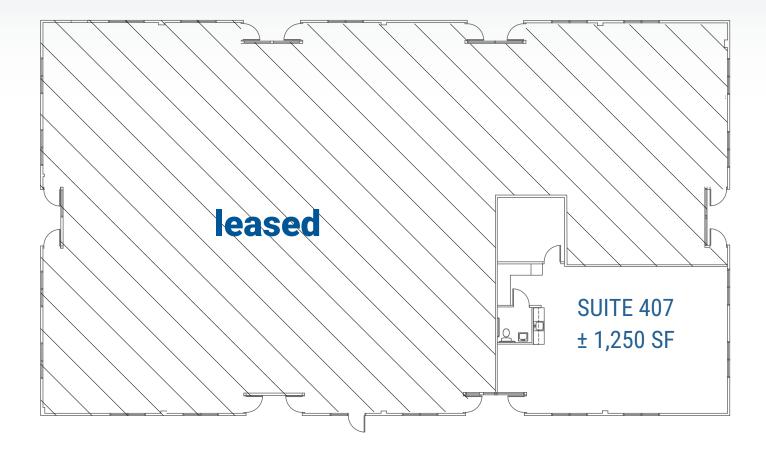

1355491

www.nakf.com

# SITE PLAN



#### CURRENT AVAILABILITIES:

| Address                 | Size                       | Lease Rate           |
|-------------------------|----------------------------|----------------------|
| 7827 Convoy Court, #407 | ±1,250                     | \$1.75/SF MG CAM + U |
| 7847 Convoy Court, #102 | ±6,300 (Can be<br>demised) | \$1.75/SF MG CAM + U |
| 7857 Convoy Court, #210 | ±3,400                     | \$1.75/SF MG CAM + U |
| 7867 Convoy Court, #304 | ±1,550                     | \$1.75/SF MG CAM + U |
| 7867 Convoy Court, #309 | ±600                       | \$1.95/SF MG CAM + U |

# FOR LEASE IN KEARNY MESA

± 600 to 6,300 SF OFFICE SUITES AVAILABLE 7827-67 Convoy Court, San Diego, CA 92111

#### 7827 CONVOY COURT, SUITE 407 \$1.75/SF MG + Cam & U



#### 7847 CONVOY COURT, SUITE 102 \$1.75/SF MG + Cam & U



7857 CONVOY COURT from \$1.75/SF MG + Cam & U



7867 CONVOY COURT from \$1.75/SF MG + Cam & U



# LOCATION



## DEMOGRAPHIC

|                         | 1 Mile            | 3 Mile            | 5 Mile    |
|-------------------------|-------------------|-------------------|-----------|
| 2018 Population         | 3,653             | 86,332            | 265,456   |
| 2023 Population         | 4,038             | 90,509            | 277,572   |
| Pop. Growth (2018-2023) | 10.54%            | 4.84%             | 4.56%     |
|                         |                   |                   |           |
| 2018 Households         | 1,679             | 32,240            | 106,930   |
| Average HH Income       | \$94 <i>,</i> 635 | \$