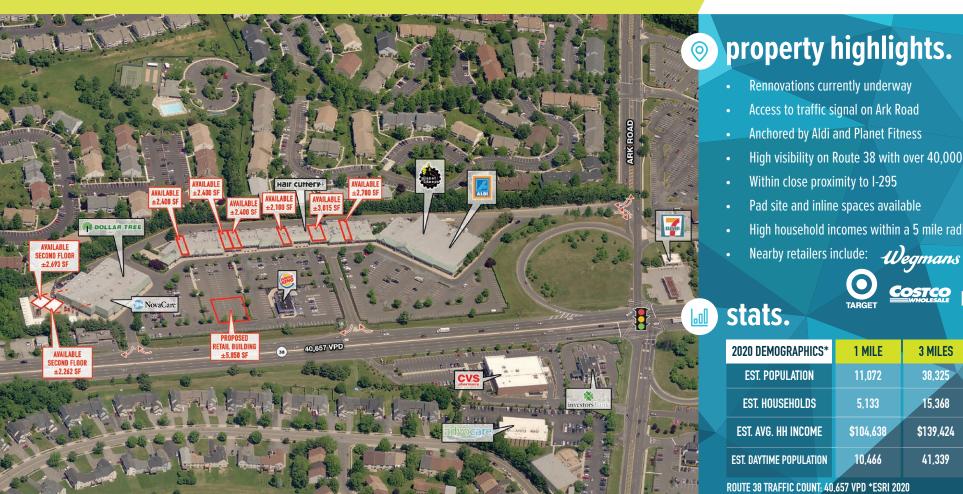

## LARCHMONT COMMONS

# 3103-3117 NJ-38

MT LAUREL, NJ 08054

±2.100-4.800 SF AND PAD SITE AVAILABLE FOR LEASE

property highlights.

- Anchored by Aldi and Planet Fitness
- High visibility on Route 38 with over 40,000 VPD
- Pad site and inline spaces available
- High household incomes within a 5 mile radius

| 2020 DEMOGRAPHICS*      | 1 MILE    | 3 MILES   | 5 MILES   |
|-------------------------|-----------|-----------|-----------|
| EST. POPULATION         | 11,072    | 38,325    | 134,665   |
| EST. HOUSEHOLDS         | 5,133     | 15,368    | 50,298    |
| EST. AVG. HH INCOME     | \$104,638 | \$139,424 | \$133,692 |
| EST. DAYTIME POPULATION | 10,466    | 41,339    | 136,368   |