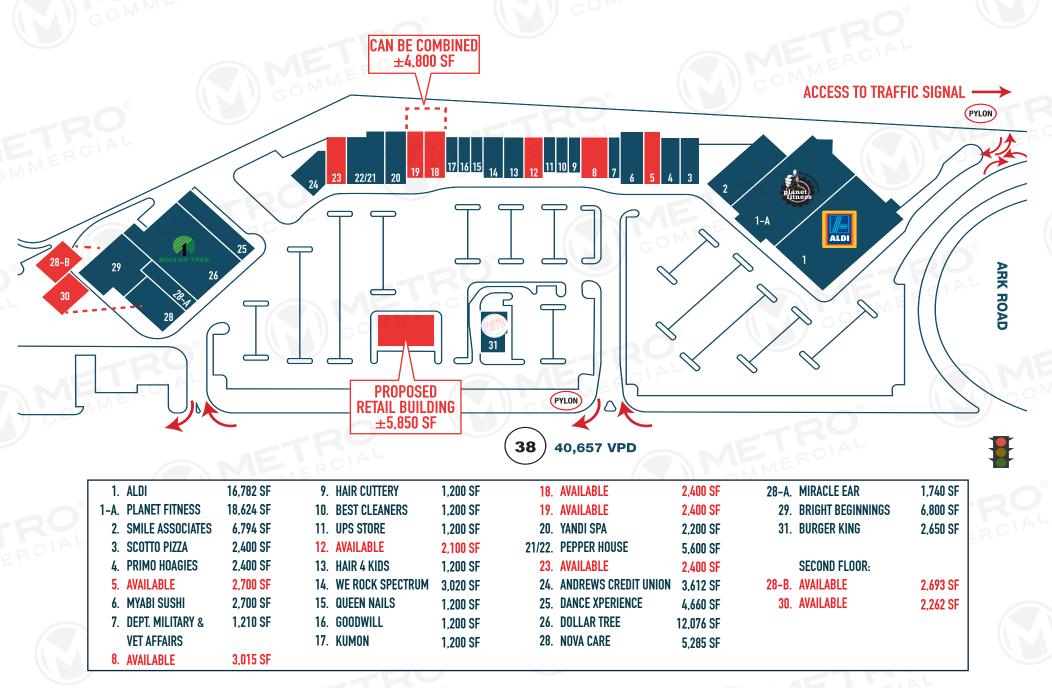

## LARCHMONT COMMONS

# 3103-3117 NJ-38

MT LAUREL, NJ 08054

±2.100-4.800 SF AND PAD SITE AVAILABLE FOR LEASE

property highlights.

- Anchored by Aldi and Planet Fitness
- High visibility on Route 38 with over 40,000 VPD
- Pad site and inline spaces available
- High household incomes within a 5 mile radius