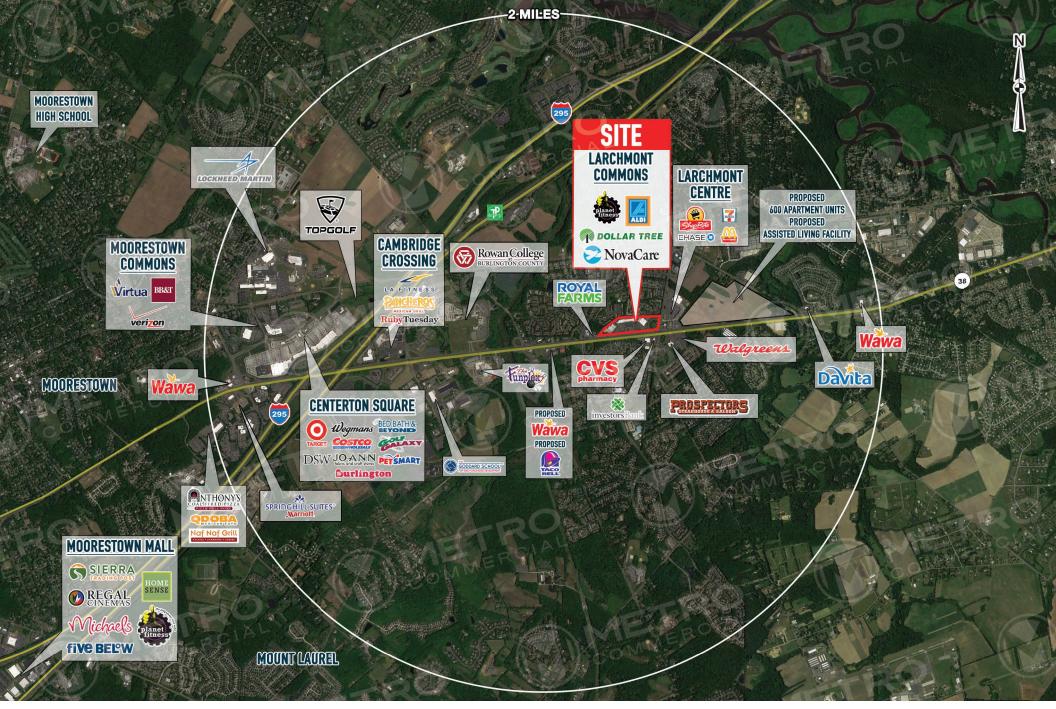

## LARCHMONT COMMONS

# 3103-3117 NJ-38

MT LAUREL, NJ 08054

±2.100-4.800 SF AND PAD SITE AVAILABLE FOR LEASE

property highlights.

- Anchored by Aldi and Planet Fitness
- High visibility on Route 38 with over 40,000 VPD
- Pad site and inline spaces available
- High household incomes within a 5 mile radius