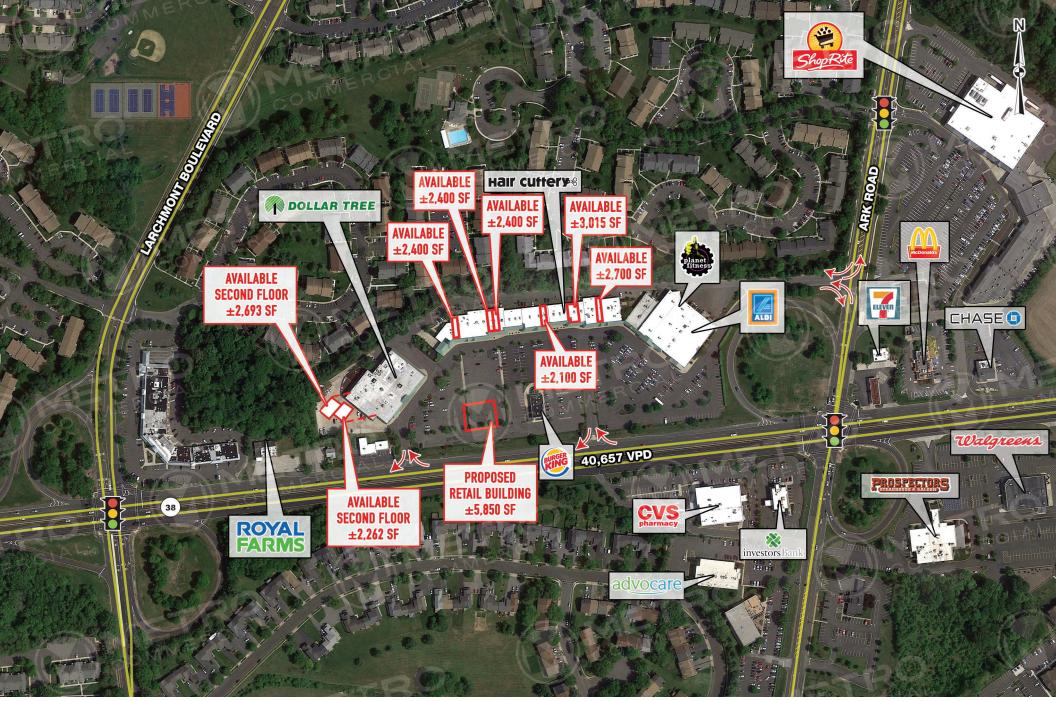

## LARCHMONT COMMONS

# 3103-3117 NJ-38

MT LAUREL, NJ 08054

±2.100-4.800 SF AND PAD SITE AVAILABLE FOR LEASE

property highlights.

- Anchored by Aldi and Planet Fitness
- High visibility on Route 38 with over 40,000 VPD
- Pad site and inline spaces available
- High household incomes within a 5 mile radius