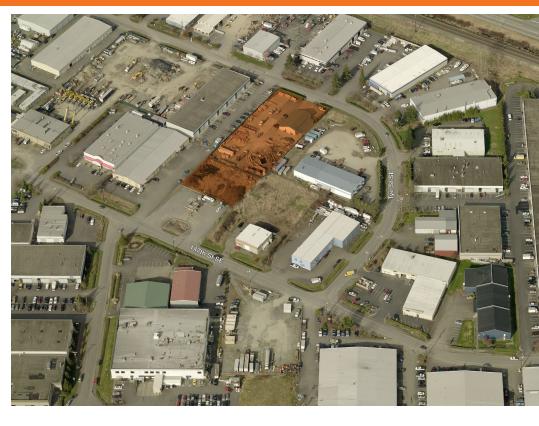

### Cooper Site

17300 Tye Street Monroe, WA 98272

1.46 acres (63,597 SF)

Includes a 4,300 SF building with approx. 2,300 SF of warehouse

Excellent location and access to Highway 522 / Highway 2

Excellent yard/expansion possible

Fully fenced yard

Concrete parking / loading area

Air conditioned warehouse

High efficient lighting and power distributed throughout warehouse

Recent office improvements

Asking price: \$1,375,000

Lease price: \$6,500/month plus