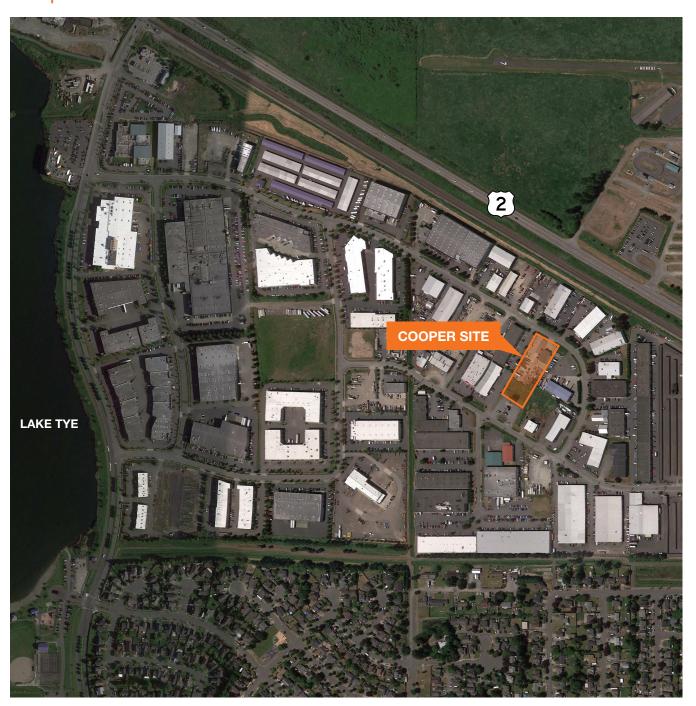

# For Sale or Lease

### Cooper Site

17300 Tye Street Monroe, WA 98272

1.46 acres (63,597 SF)

Includes a 4,300 SF building with approx. 2,300 SF of warehouse

Excellent location and access to Highway 522 / Highway 2

Excellent yard/expansion possible

Fully fenced yard

Concrete parking / loading area

Air conditioned warehouse

High efficient lighting and power distributed throughout warehouse

Recent office improvements

Asking price: \$1,375,000

Lease price: \$6,500/month plus

taxes & insurance



#### Location



#### Contact

Zach Vall-Spinosa 425.450.1115 zachv@kiddermathews.com

James Leptich 425.450.1159 jleptich@kiddermathews.com



## For Sale or Lease

### Cooper Site - Area Aerial



#### Contact

**Zach Vall-Spinosa** 425.450.1115 zachv@kiddermathews.com

James Leptich 425.450.1159 jleptich@kiddermathews.com