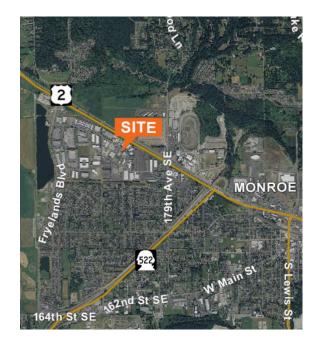

# For Sale or Lease

### Cooper Site

17300 Tye Street Monroe, WA 98272

1.46 acres (63,597 SF)

Includes a 4,300 SF building with approx. 2,300 SF of warehouse

Excellent location and access to Highway 522 / Highway 2

Excellent yard/expansion possible

Fully fenced yard

Concrete parking / loading area

Air conditioned warehouse

High efficient lighting and power distributed throughout warehouse

Recent office improvements

Asking price: \$1,375,000

Lease price: \$6,500/month plus

taxes & insurance



#### Location



#### Contact

Zach Vall-Spinosa 425.450.1115 zachv@kiddermathews.com

James Leptich 425.450.1159 jleptich@kiddermathews.com



## For Sale or Lease

### Cooper Site - Area Aerial



#### Contact

**Zach Vall-Spinosa** 425.450.1115 zachv@kiddermathews.com

James Leptich 425.450.1159 jleptich@kiddermathews.com