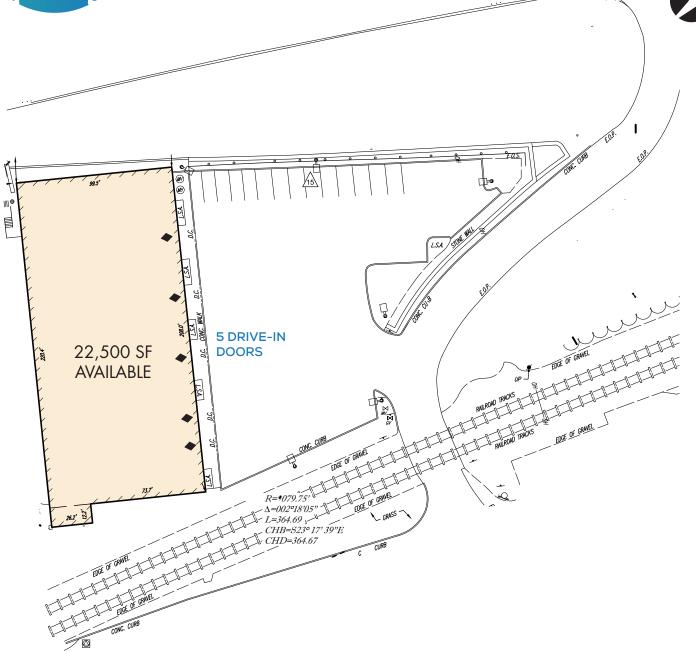

## 167 WESTERN HIGHWAY BLAUVELT, NEW YORK

22,500

**Available SF** 

**Ceiling Height** 

ng Height Di

**UNDER NEW OWNERSHIP!** 

- » 22,500 SF total building
- » 22,500 SF available
- » Built 2007
- » 2.6 acres
- » 20' ceiling height
- » 5 drive-in doors
- » 15 car parking spaces