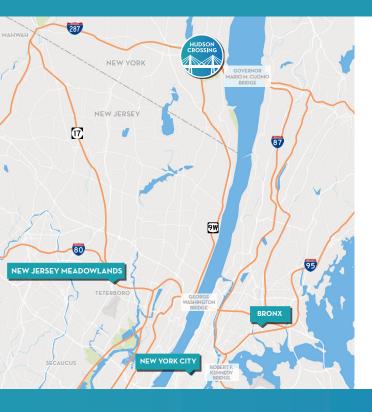

## 167 WESTERN HIGHWAY BLAUVELT, NEW YORK



22,500

**Available SF** 





**Ceiling Height** 

ng Height Di

**UNDER NEW OWNERSHIP!** 

- » 22,500 SF total building
- » 22,500 SF available
- » Built 2007
- » 2.6 acres
- » 20' ceiling height
- » 5 drive-in doors
- » 15 car parking spaces



HUDSON-CROSSING.COM



# 167 WESTERN HIGHWAY

BLAUVELT, NEW YORK 10913



#### THOMAS F. MONAHAN, CCIM, SIOR

Vice Chairman +1 201 712 5610 thomas.monahan@cbre.com



#### **STEPHEN D'AMATO**

Senior Vice President +1 201 712 5616 stephen.damato@cbre.com

#### LARRY SCHIFFENHAUS

First Vice President +1 201 712 5809 larry.schiffenhaus@cbre.com

### HUDSON-CROSSING.COM

© 2019 CBRE, Inc. All rights reserved. This information has been obtained from sources believed reliable, but has not been verified for accuracy or completeness. You should condu