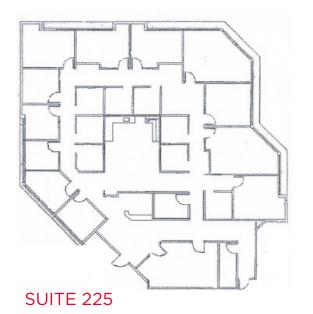

# **AVAILABILITIES:**

| SUITE 130 | ±945 RSF            |
|-----------|---------------------|
| SUITE 135 | ±3,127 RSF          |
| SUITE 214 | ±1,279 RSF          |
| SUITE 225 | ±3,500 - ±5,256 RSF |
| SUITE 240 | ±1,987 RSF          |