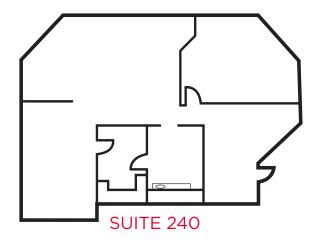

# **AVAILABILITIES:**

| SUITE 130 | ±945 RSF            |
|-----------|---------------------|
| SUITE 135 | ±3,127 RSF          |
| SUITE 214 | ±1,279 RSF          |
| SUITE 225 | ±3,500 - ±5,256 RSF |
| SUITE 240 | ±1,987 RSF          |