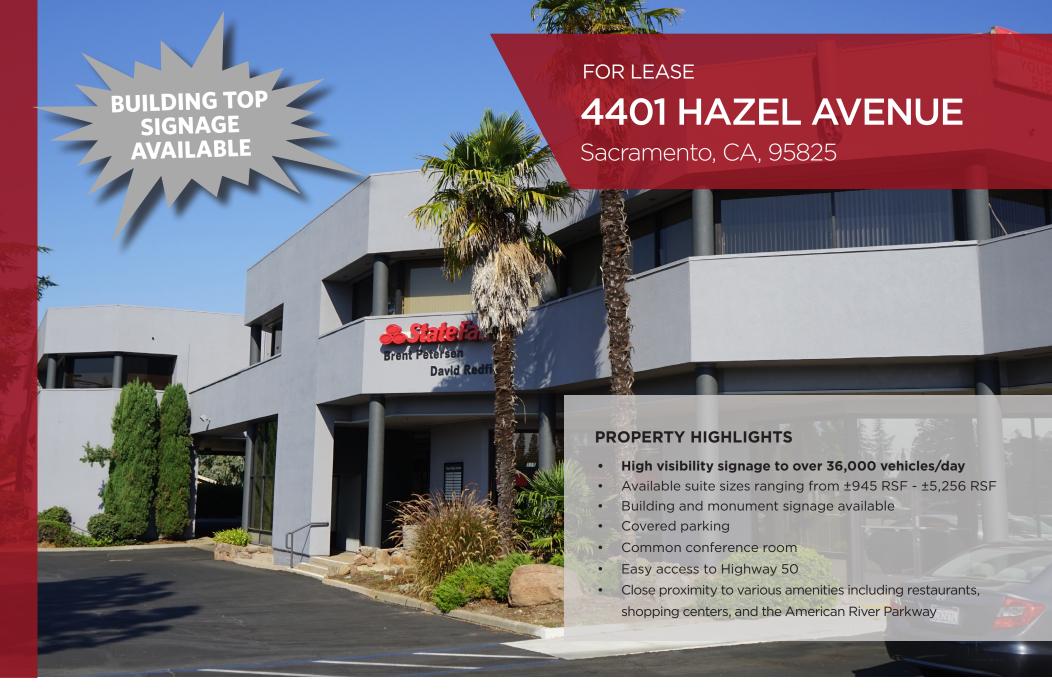

# **AVAILABILITIES:**

| SUITE 130 | ±945 RSF            |
|-----------|---------------------|
| SUITE 135 | ±3,127 RSF          |
| SUITE 214 | ±1,279 RSF          |
| SUITE 225 | ±3,500 - ±5,256 RSF |
| SUITE 240 | ±1,987 RSF          |