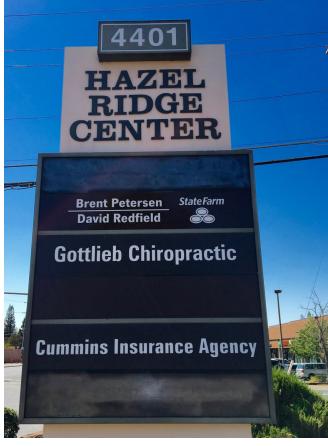

# **AVAILABILITIES:**

| SUITE 130 | ±945 RSF            |
|-----------|---------------------|
| SUITE 135 | ±3,127 RSF          |
| SUITE 214 | ±1,279 RSF          |
| SUITE 225 | ±3,500 - ±5,256 RSF |
| SUITE 240 | ±1,987 RSF          |