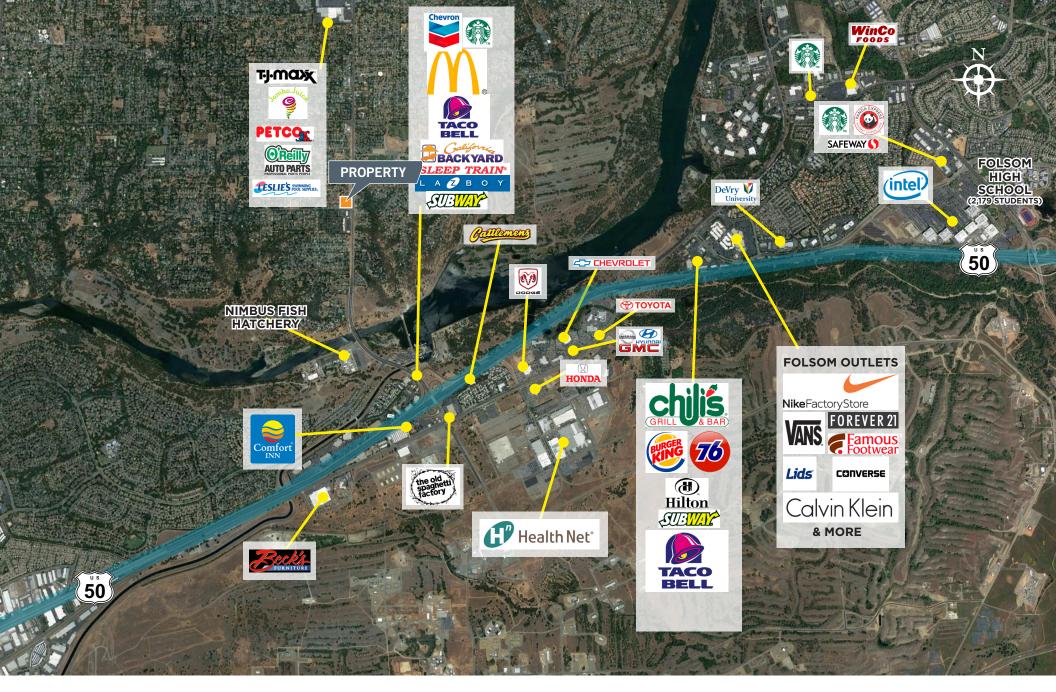

# **AVAILABILITIES:**

| SUITE 130 | ±945 RSF            |
|-----------|---------------------|
| SUITE 135 | ±3,127 RSF          |
| SUITE 214 | ±1,279 RSF          |
| SUITE 225 | ±3,500 - ±5,256 RSF |
| SUITE 240 | ±1,987 RSF          |