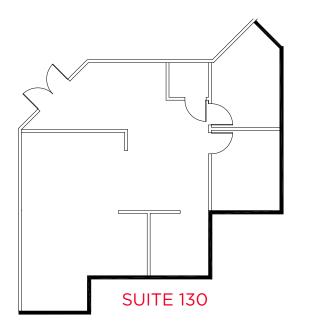

# **AVAILABILITIES:**

| SUITE 130 | ±945 RSF            |
|-----------|---------------------|
| SUITE 135 | ±3,127 RSF          |
| SUITE 214 | ±1,279 RSF          |
| SUITE 225 | ±3,500 - ±5,256 RSF |
| SUITE 240 | ±1,987 RSF          |