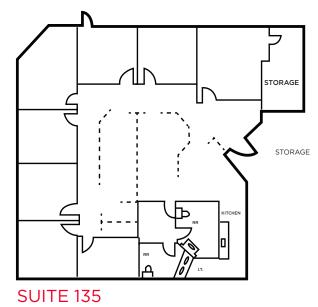

# **AVAILABILITIES:**

| SUITE 130 | ±945 RSF            |
|-----------|---------------------|
| SUITE 135 | ±3,127 RSF          |
| SUITE 214 | ±1,279 RSF          |
| SUITE 225 | ±3,500 - ±5,256 RSF |
| SUITE 240 | ±1,987 RSF          |