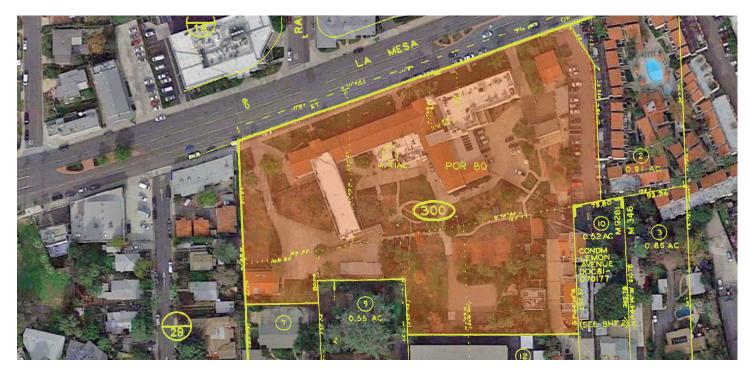

to the popular Village of La Mesa, and the City's Recreational Center, affords the location with a natural appeal. With the Residential Business and Multiple Unit Residential zones, (RB-D-MU, R-3), and the Urban Design Overlay, the site is well positioned to provide a unique development opportunity. According to the City of La Mesa, these zones and overlay would allow for a mixed use project; with up to 40 dwelling units per acre for multi-family or Senior Housing to name a few.

#### Location

Situated on 4.41 gross acres of land area, the property is well situated adjacent to the quaint village of La Mesa, a suburb of San Diego. The property is only minutes to both Interstate 8 and State Route 125, both major freeways serving San Diego County, and just minutes to downtown.

### Тах Мар



### Contact

Eric Knowles 858.369.3017 eknowles@kiddermathews.com LIC #00944210 Robert Fletcher 858.369.3034 rfletcher@kiddermathews.com LIC #01706060

This information supplied herein is from sources we deem reliable. It is provided without any representation, warranty or guarantee, expressed or implied as to its accuracy. Prospective Buyer or Tenant should conduct an independent investigation and verification of all matters deemed to be material, including, but not limited to, statements of income and expenses. Consult your attorney, accountant, or other professional advisor.

kiddermathews.com