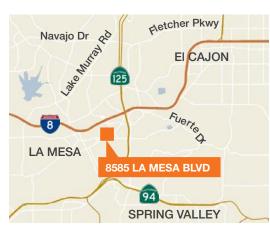

#### Location

#### Location

Situated on 4.41 gross acres of land area, the property is well situated adjacent to the quaint village of La Mesa, a suburb of San Diego. The property is only minutes to both Interstate 8 and State Route 125, both major freeways serving San Diego County, and just minutes to downtown.