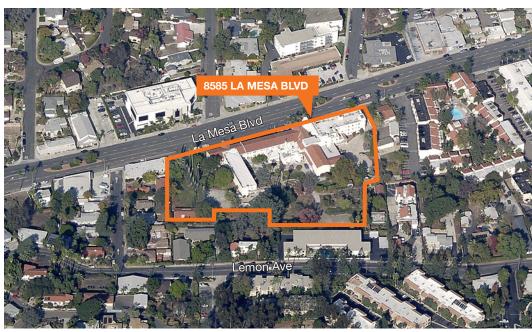

### ±4.41 AC of land in the heart of La Mesa

Zoned RB-D-MU (Residential Business and Urban Design Overlay) and R-3 (Multiple Unit Residential) which allows for multifamily development

70,000 square foot building includes convent, chapel, kitchen/cafeteria, administration, bedrooms and basement

### Overview

Kidder Mathews, as exclusive advisor, is pleased to present a value-add opportunity to acquire a prime redevelopment site in Southern California.

The Little Flower Haven development opportunity, situated on a 4+ acre site, is located in La Mesa, California, an established San Diego County suburb. Located on La Mesa Boulevard, the site benefits from excellent visibility and proximity to major services, including the regional mall and the areas major medical center. Access to Interstates 125 and 8, and walking distance to the popular Village of La Mesa, and the City's Recreational Center, affords the location with a natural appeal. With the Residential Business and Multiple Unit Residential zones, (RB-D-MU, R-3), and the Urban Design Overlay, the site is well positioned to provide a unique development opportunity. According to the City of La Mesa, these zones and overlay would allow for a mixed use project; with up to 40 dwelling units per acre for multi-family or Senior Housing to name a few.

#### Location

Situated on 4.41 gross acres of land area, the property is well situated adjacent to the quaint village of La Mesa, a suburb of San Diego. The property is only minutes to both Interstate 8 and State Route 125, both major freeways serving San Diego County, and just minutes to downtown.