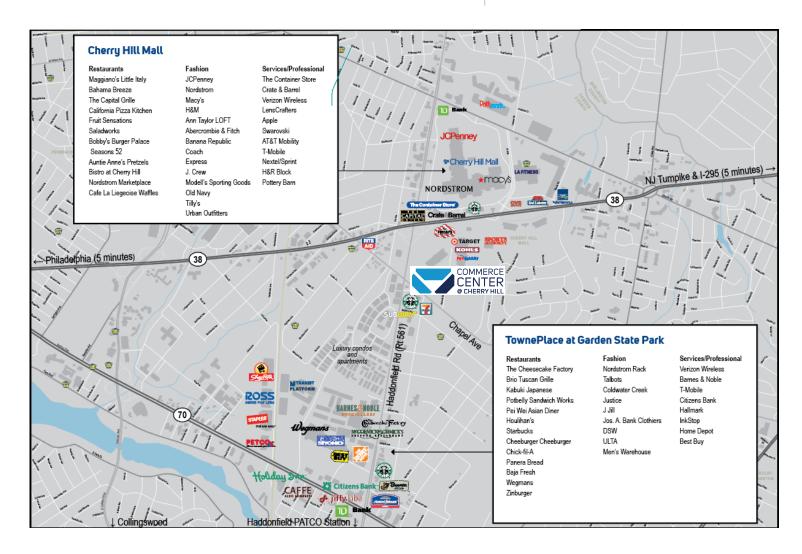

## **LOCATION AMENITIES**

- Walking distance to Starbucks, 7-11, Subway and more
- Amazing amenity base of hotels, restaurants, shopping centers, banks, etc.
- Immediate access to Benjamin Franklin & Betsy Ross bridges; minutes from I-295 & NJ Turnpike