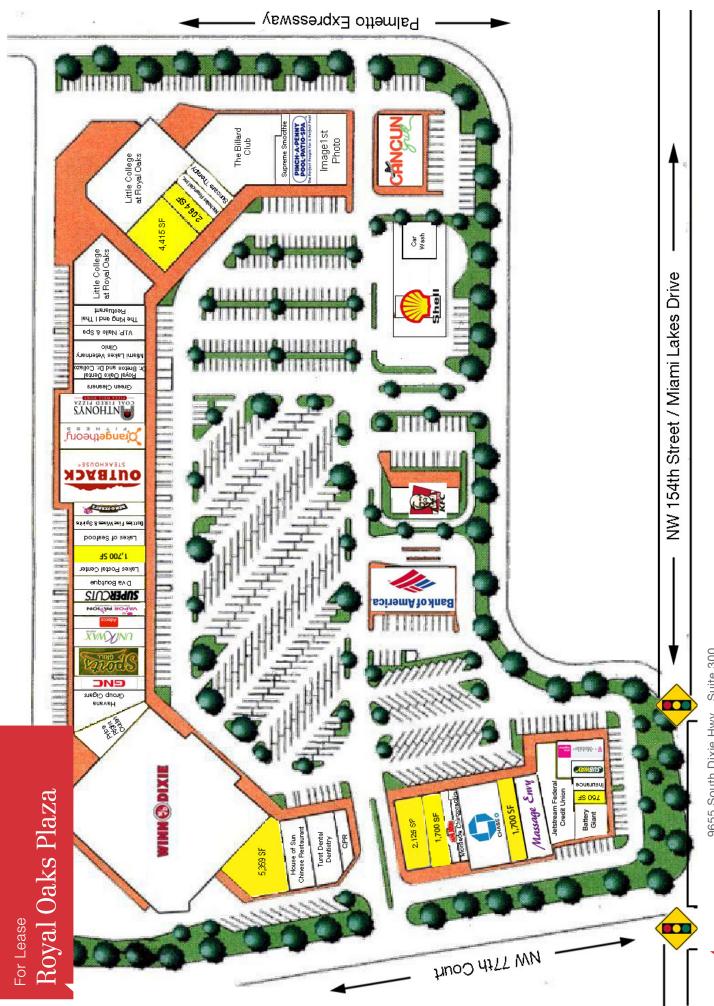

For Lease
Royal Oaks Plaza

## **Property Features**

- Largest grocery anchored shopping center in Miami Lakes, Florida
- Retail bays available from 750 SF 6,479 SF
- Can accommodate most uses and have bays built out for immediate occupancy: Martial Arts (4,415 SF), office uses (2,064 SF), and a fully built out and equipped hair salon (2,125 SF)
- Join Winn-Dixie, Outback Steakhouse, Bank of America, Chase Bank, Massage Envy, Uni-K Wax, Supercuts, Anthony's Coal Fired Pizza, Orange Theory Fitness and T-Mobile