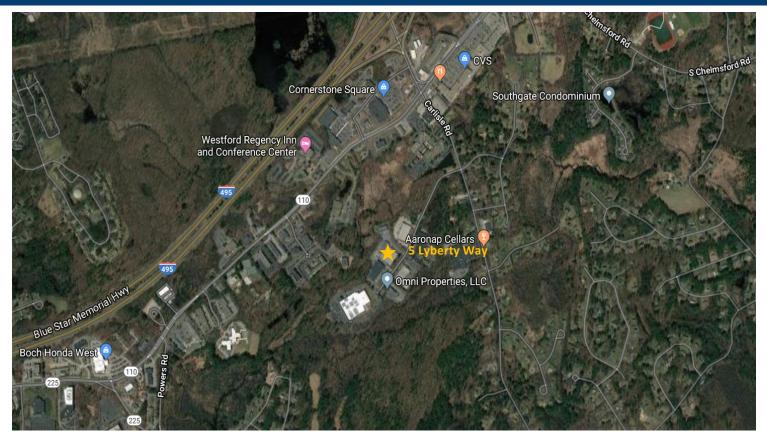

#### **Property Highlights:**

Built: 1980

• Renovated: 1998

Heating: Gas

• Sewer: Private

Water: Town

Strategically located immediately south of the intersection of I-495, Route 110 and Carlisle Road. Strip lighting in manufacturing area. 2x4 fluorescent lighting in office area. Fully air-conditioned throughout. Tailboard loading dock has an automatic opener and dock seal. New drive-in door.

### **5 Lyberty Way**

Convenient Location!