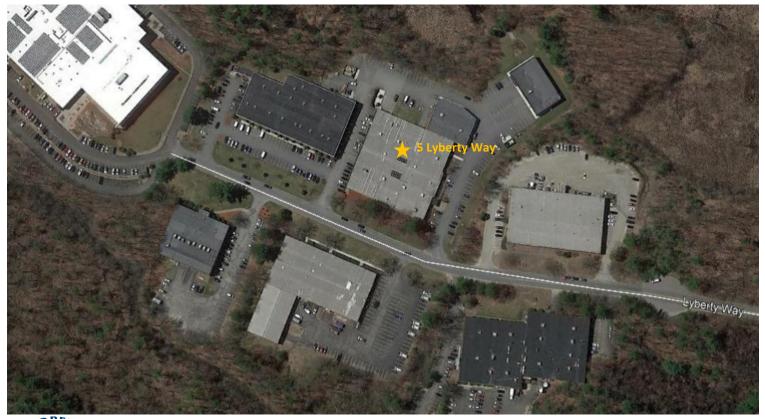

#### **Property Highlights:**

Built: 1980

• Renovated: 1998

Heating: Gas

• Sewer: Private

Water: Town

Strategically located immediately south of the intersection of I-495, Route 110 and Carlisle Road. Strip lighting in manufacturing area. 2x4 fluorescent lighting in office area. Fully air-conditioned throughout. Tailboard loading dock has an automatic opener and dock seal. New drive-in door.

### **5 Lyberty Way**

Convenient Location!