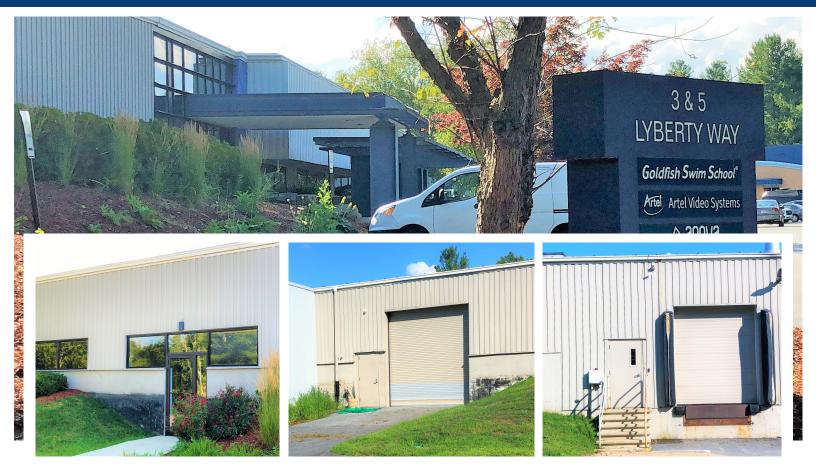

# Premier flex space with drive in door and loading dock. office space.

#### **Property Highlights:**

Built: 1980

• Renovated: 1998

Heating: Gas

• Sewer: Private

Water: Town

Strategically located immediately south of the intersection of I-495, Route 110 and Carlisle Road. Strip lighting in manufacturing area. 2x4 fluorescent lighting in office area. Fully air-conditioned throughout. Tailboard loading dock has an automatic opener and dock seal. New drive-in door.

### **5 Lyberty Way**

Convenient Location!