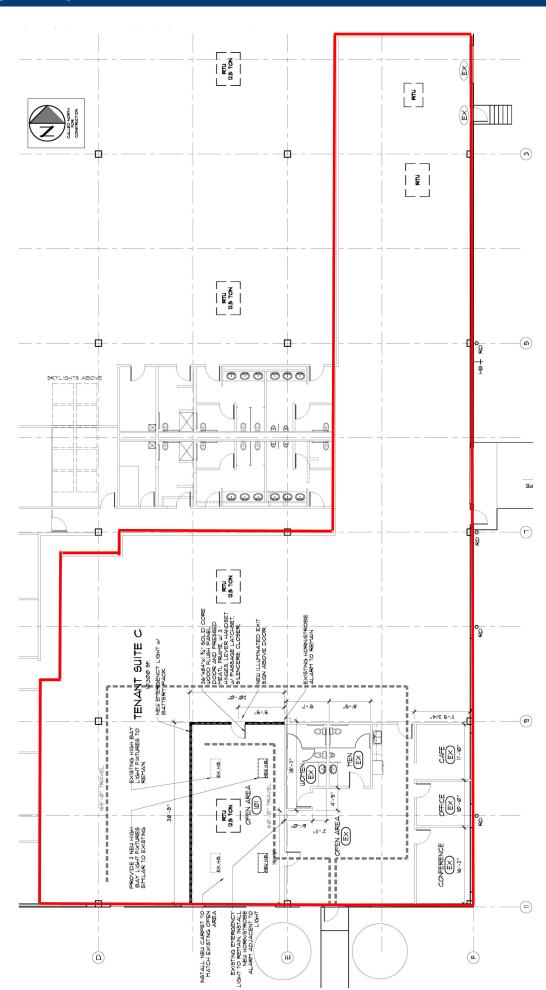

# For Lease \$11.00 NNN

Flex Space - 10,300 sf

# Premier flex space with drive in door and loading dock. office space.

#### **Property Highlights:**

Built: 1980

• Renovated: 1998

Heating: Gas

• Sewer: Private

Water: Town

Strategically located immediately south of the intersection of I-495, Route 110 and Carlisle Road. Strip lighting in manufacturing area. 2x4 fluorescent lighting in office area. Fully air-conditioned throughout. Tailboard loading dock has an automatic opener and dock seal. New drive-in door.