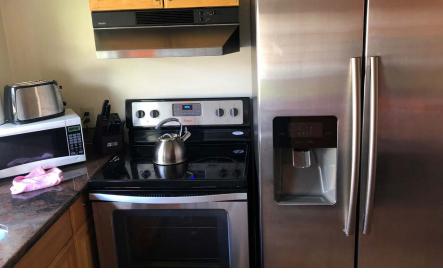

# **FEATURES**

- Newly renovated units with stainless steel appliances
- 6 out of the 8 units have split A/C systems
- Laundry: Front building: Coin laundry (Gas powered dryer) Back building: Each unit has in-unit Washer /Dryer
- Electricity is separately metered for every unit