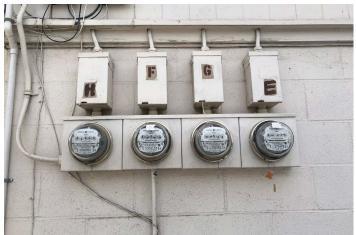

# **FEATURES**

- Newly renovated units with stainless steel appliances
- 6 out of the 8 units have split A/C systems
- Laundry: Front building: Coin laundry (Gas powered dryer) Back building: Each unit has in-unit Washer /Dryer
- Electricity is separately metered for every unit