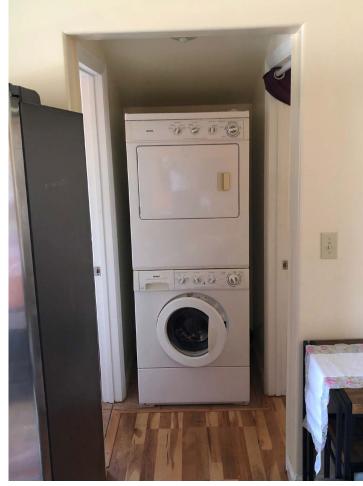

# **FEATURES**

- Newly renovated units with stainless steel appliances
- 6 out of the 8 units have split A/C systems
- Laundry: Front building: Coin laundry (Gas powered dryer) Back building: Each unit has in-unit Washer /Dryer
- Electricity is separately metered for every unit