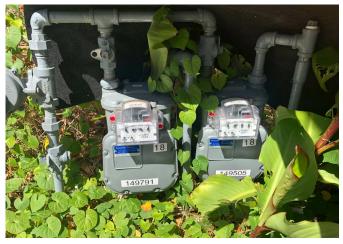

# **FEATURES**

- Newly renovated units with stainless steel appliances
- 6 out of the 8 units have split A/C systems
- Laundry: Front building: Coin laundry (Gas powered dryer) Back building: Each unit has in-unit Washer /Dryer
- Electricity is separately metered for every unit