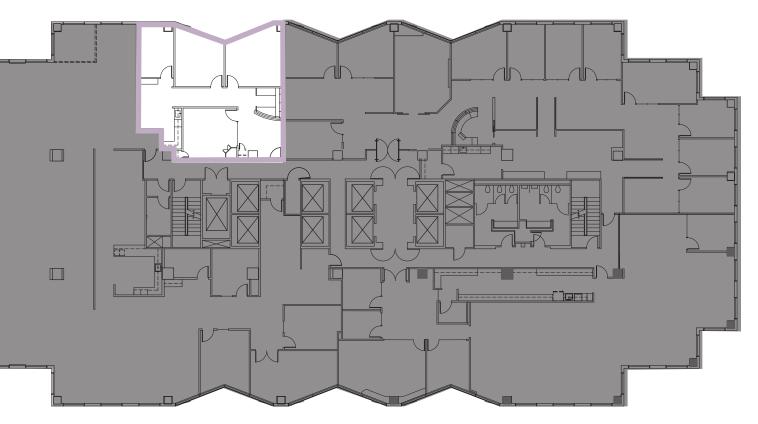

## BELLEVUE PLACE BUILDING

9<sup>th</sup> Floor • **Suite 930** • 1,622 RSF

## SPACE FEATURES

- Available 5/1/2024
- Three private offices
- Reception entry with immediate access to the conference room
- Efficient break area with kitchenette