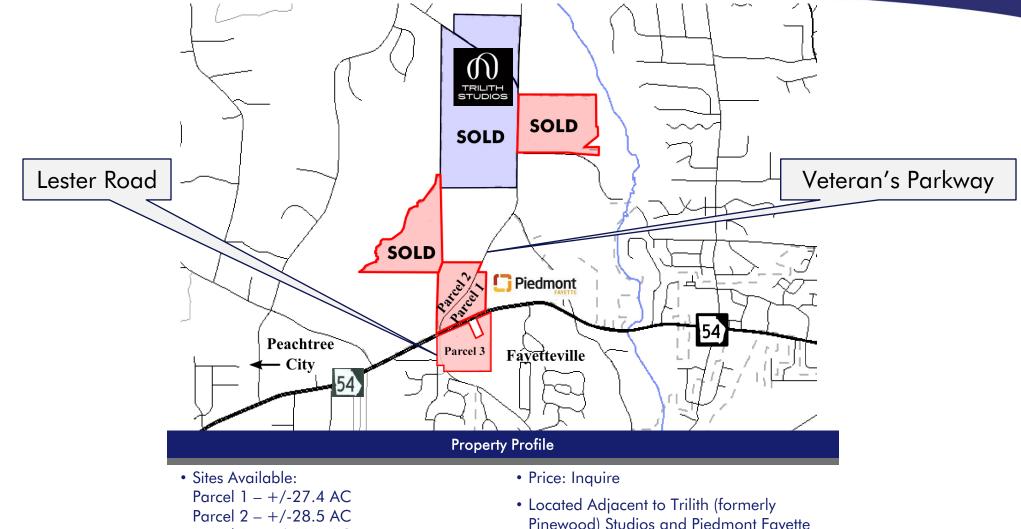

### SITES FOR SALE

Highway 54, Veteran's Pkwy, & Lester Road

For more information please contact: Brent Randolph Cell: 770.318.6815 Cell: 770.652.1844 James Clark

Randolph Williamson

Parcel 3 - +/-30.7 AC

770-632-4000

- Prime Location for Development with Highway 54 Frontage and East/West Access
- All Utilities Available to Parcels 1 and 2

RWCRE.net

- Pinewood) Studios and Piedmont Fayette Hospital
- Parcels 1 & 2 located in City of Fayetteville
- Parcel 3 located in Fayette County

## SITES FOR SALE Highway 54, Veteran's Pkwy, & Lester Road

For more information please contact: Brent Randolph Cell: 770.318.6815 James Clark Cell: 770.652.1844