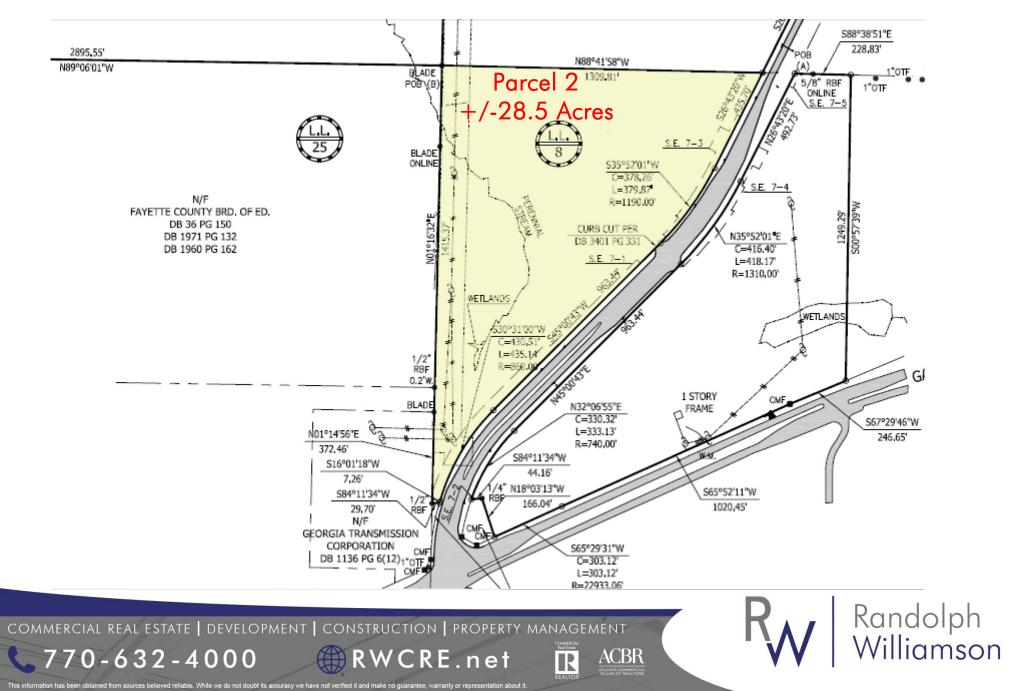

Clark

Randolph Williamson



Parcel 3 - +/-30.7 AC

770-632-4000

- Prime Location for Development with Highway 54 Frontage and East/West Access
- All Utilities Available to Parcels 1 and 2

RWCRE.net

- Pinewood) Studios and Piedmont Fayette Hospital
- Parcels 1 & 2 located in City of Fayetteville
- Parcel 3 located in Fayette County

**NCBR** 



## SITES FOR SALE Highway 54, Veteran's Pkwy, & Lester Road

For more information please contact: Brent Randolph Cell: 770.318.6815 James Clark Cell: 770.652.1844

#### Aerial



RWCRE.net

ACBR

770-632-4000

For more information please contact: Brent Randolph Cell: 770.318.6815 James Clark Cell: 770.652.1844

#### Parcel 1



For more information please contact: Brent Randolph Cell: 770.318.6815 James Clark Cell: 770.652.1844

#### Parcel 2



# SITES FOR SALE

Highway 54, Veteran's Pkwy, & Lester Road

For more information please contact: Brent Randolph Cell: 770.318.6815 James Clark Cell: 770.652.1844