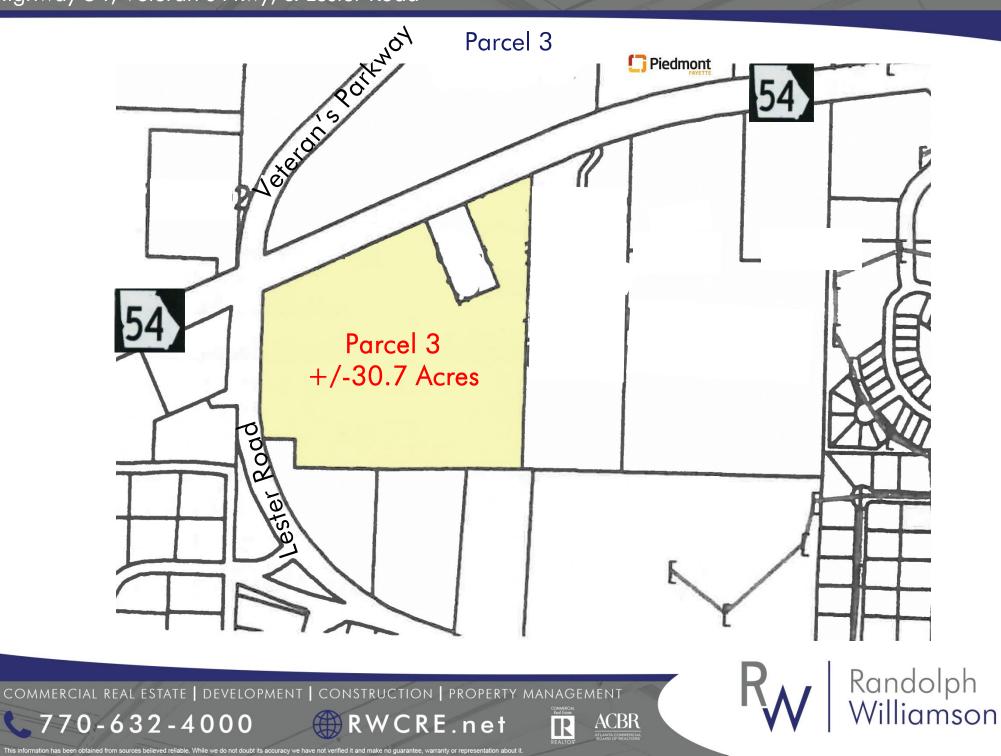

### SITES FOR SALE

Highway 54, Veteran's Pkwy, & Lester Road

For more information please contact: Brent Randolph Cell: 770.318.6815 Cell: 770.652.1844 James Clark

Randolph Williamson

Parcel 3 - +/-30.7 AC

# SITES FOR SALE

Highway 54, Veteran's Pkwy, & Lester Road

For more information please contact: Brent Randolph Cell: 770.318.6815 James Clark Cell: 770.652.1844