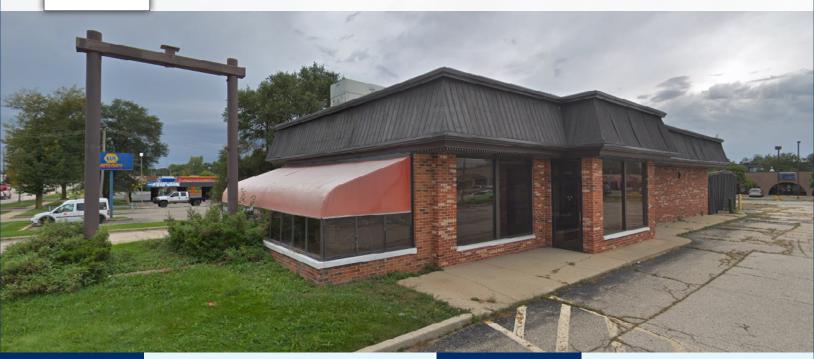

## **FOR SALE** Quick Service Restaurant Building on Busy Dundee Road 1142 E Dundee Road | Palatine, Illinois

### Property Highlights

- Former Wendy's restaurant building fronting Dundee Road
- Several national retail anchors at nearby intersection with Rand Road including Walmart and Target
- Established market for QSRs with Sonic, Panda Express,
  Starbucks, and McDonald's all in the immediate area
- Existing pole signage on Dundee Road
- Asking Price: \$590,000