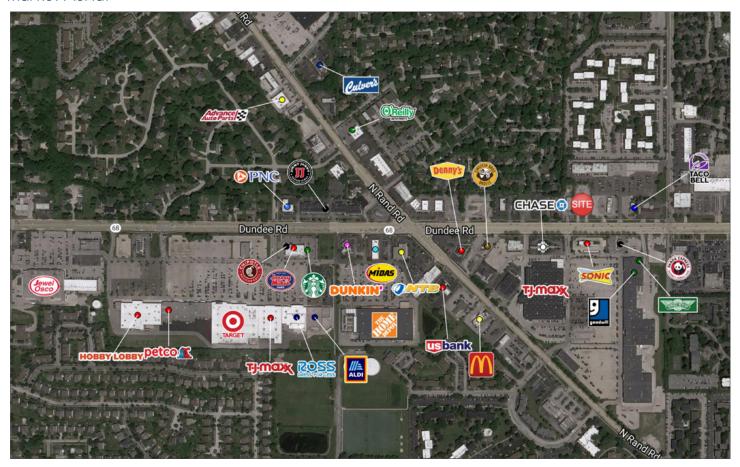

11 | \$94,489 | \$108,201 |
| Households  | 9,806    | 41,593   | 97,891    |
| Employment  | 6,847    | 46,026   | 105,665   |

### Property Highlights

- Former Wendy's restaurant building fronting Dundee Road
- Several national retail anchors at nearby intersection with Rand Road including Walmart and Target
- Established market for QSRs with Sonic, Panda Express,
  Starbucks, and McDonald's all in the immediate area
- Existing pole signage on Dundee Road
- Asking Price: \$590,000

#### Contact

Michael Havdala p 312.458.4318 mhavdala@hsacommercial.com





HSA Commercial: 100 S Wacker Drive, Suite 950 | Chicago, Illinois 60606 | www.hsacommercial.com







# **FOR SALE** Quick Service Restaurant Building on Busy Dundee Road 1142 E Dundee Road | Palatine, Illinois

#### Market Aerial