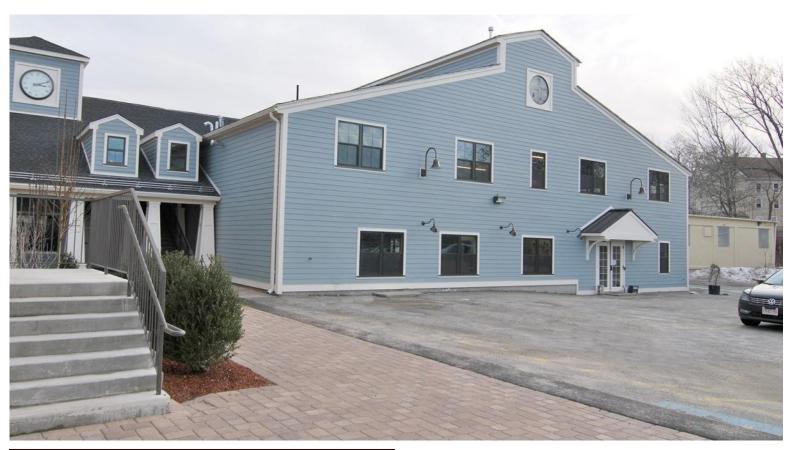

## Office For Lease 19 Willow St Natick MA 01760

| <b>Property Specifics</b>    |                       |
|------------------------------|-----------------------|
| <b>Total Space Available</b> | 13,000 SF             |
| Rental Rate                  | Negotiable            |
| <b>Property Type</b>         | Creative/Loft         |
| Min Divisible                | 7,000 SF              |
| Max Contiguous               | 13,000 SF             |
| Lease Type                   | <b>Modified Gross</b> |

Gutted office space awaits tenant requirements with multiple configurations possible. Building is fully sprinkled and has modern elevator. Prime Class A building with over \$2 million in recent improvements. Tons of Parking. Just off Rte 27 near downtown Natick.