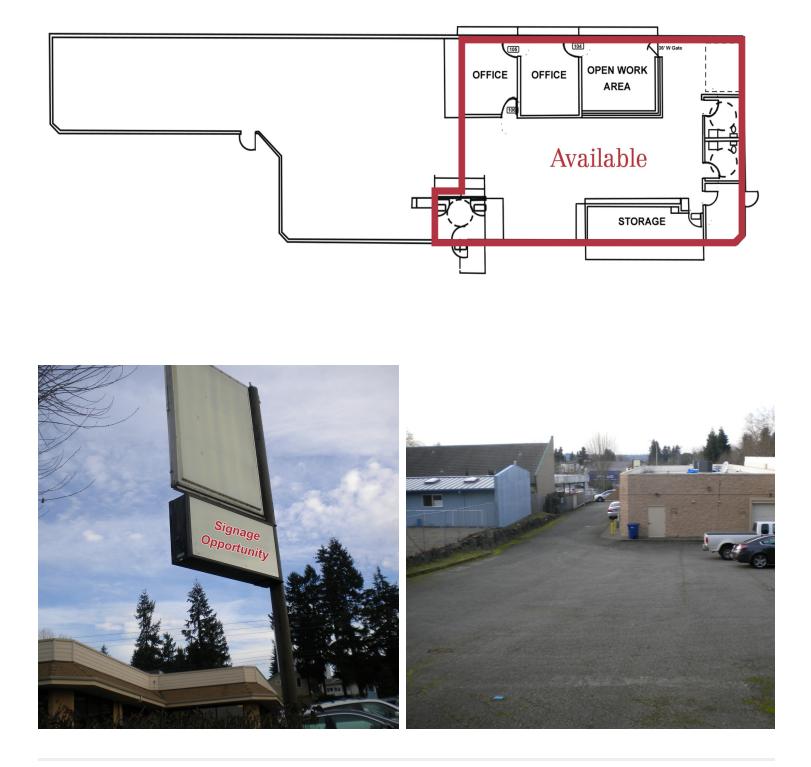

## 3135 NE Sunset Blvd.

Renton, WA

- 2,480 SF office
- Easy access from Sunset Blvd.
- Close to I-405
- Abundant off-street parking and large storage area/yard
- Ideal for a variety of office uses or distribution
- Lease rate: \$15.00 PSF, NNN NNN = \$3.75 PSF
- Available August 1, 2020
- View Virtual Tour Here: https://my.matterport.com/ show/?m=M74qYwDRMZW