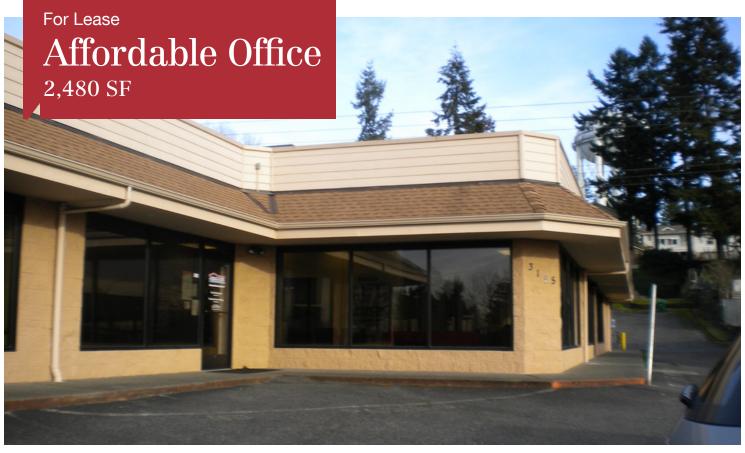

## 3135 NE Sunset Blvd.

Renton, WA

- 2,480 SF office
- Easy access from Sunset Blvd.
- Close to I-405
- Abundant off-street parking and large storage area/yard
- Ideal for a variety of office uses or distribution
- Lease rate: \$15.00 PSF, NNN NNN = \$3.75 PSF
- Available August 1, 2020
- View Virtual Tour Here: https://my.matterport.com/ show/?m=M74qYwDRMZW