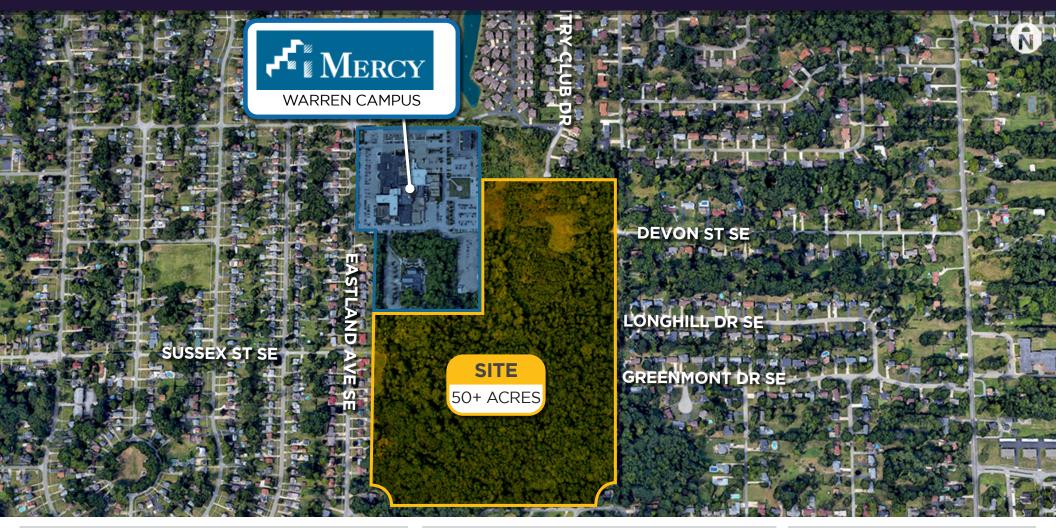

## LAND FOR SALE WARREN, OH

## **PROPERTY HIGHLIGHTS**

- Under \$10,000.00 per acre for 50 acres
- PRICE \$499,000.00
- 50+ acres for sale
- Zoned for Residential
- Nearby tenants include Mercy Health St. Joseph Warren Hospital
- Near regional retail trade area Eastwood Mall