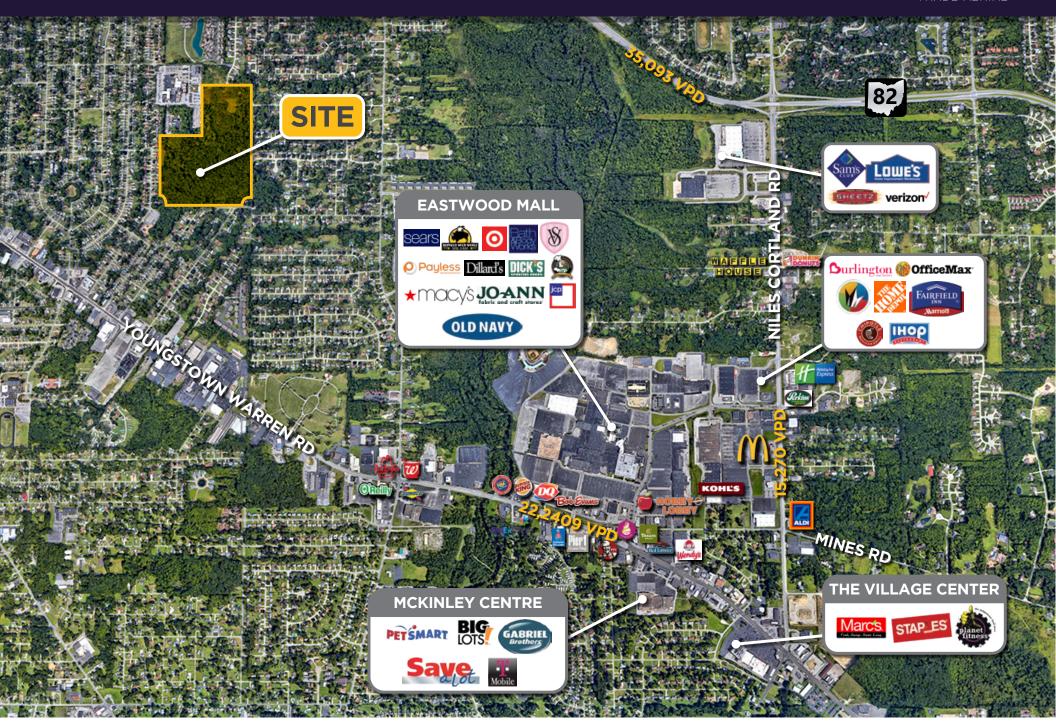

## LAND FOR SALE WARREN, OH

## **PROPERTY HIGHLIGHTS**

- Under \$10,000.00 per acre for 50 acres
- PRICE \$499,000.00
- 50+ acres for sale
- Zoned for Residential
- Nearby tenants include Mercy Health St. Joseph Warren Hospital
- Near regional retail trade area Eastwood Mall