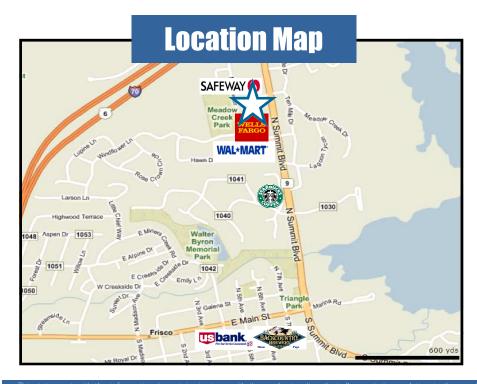

# **Frisco Station**

842 Summit Boulevard | Frisco, Colorado

**Parking:** Generous Parking With Center

 Join Safeway, Wal Mart and Wells Fargo in this premier retail location along the main entrance to downtown Frisco.

- Located on Summit Blvd. in Frisco, Colorado.
- CDOT-06 Annual daily traffic count of 17,400 for this specific
- intersection.
- Located in the heart of Colorado's major resort playgrounds and parks with over 3 million visitors a year.
- On-site management.