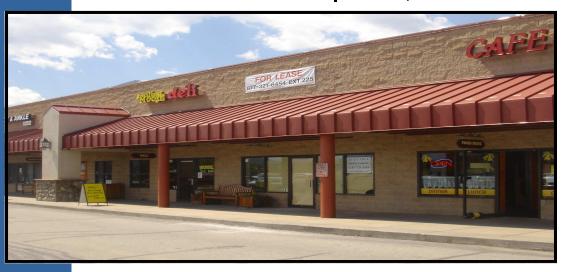

# **Frisco Station**

842 Summit Boulevard | Frisco, Colorado

## **Property Information:**

\$2500.00 per month which includes all NNN charges

Space Available: Unit 18

**Base Rent:** \$12.52 PSF NNN **Size:** 1,445 SF. Available

**Lease Term:** 3 to 5 Year Lease Terms

**Parking:** Generous Parking With Center

 Join Safeway, Wal Mart and Wells Fargo in this premier retail location along the main entrance to downtown Frisco.

- Located on Summit Blvd. in Frisco, Colorado.
- CDOT-06 Annual daily traffic count of 17,400 for this specific
- intersection.
- Located in the heart of Colorado's major resort playgrounds and parks with over 3 million visitors a year.
- On-site management.