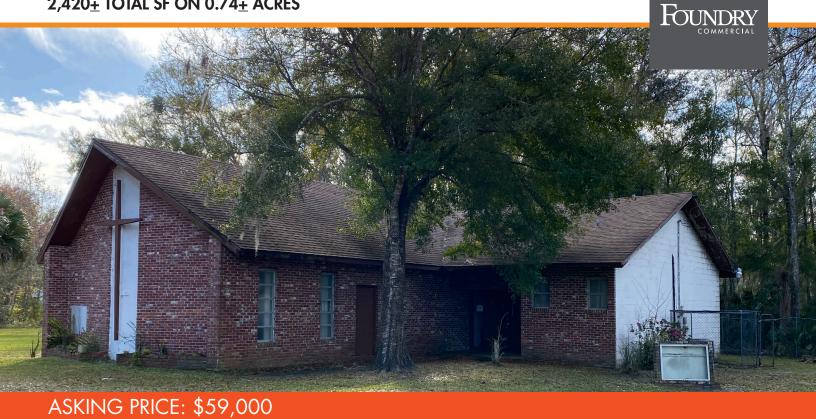

2,420+ TOTAL SF ON 0.74+ ACRES

### **PROPERTY FEATURES**

- 2,420<u>+</u> Total SF
- 0.74<u>+</u> Acres
- 120± Sanctuary Seating Capacity
- Zoning: RS-3 Residential Single Family 3
- Kitchen

For more information, please contact:

**JOEY BLAKLEY** 