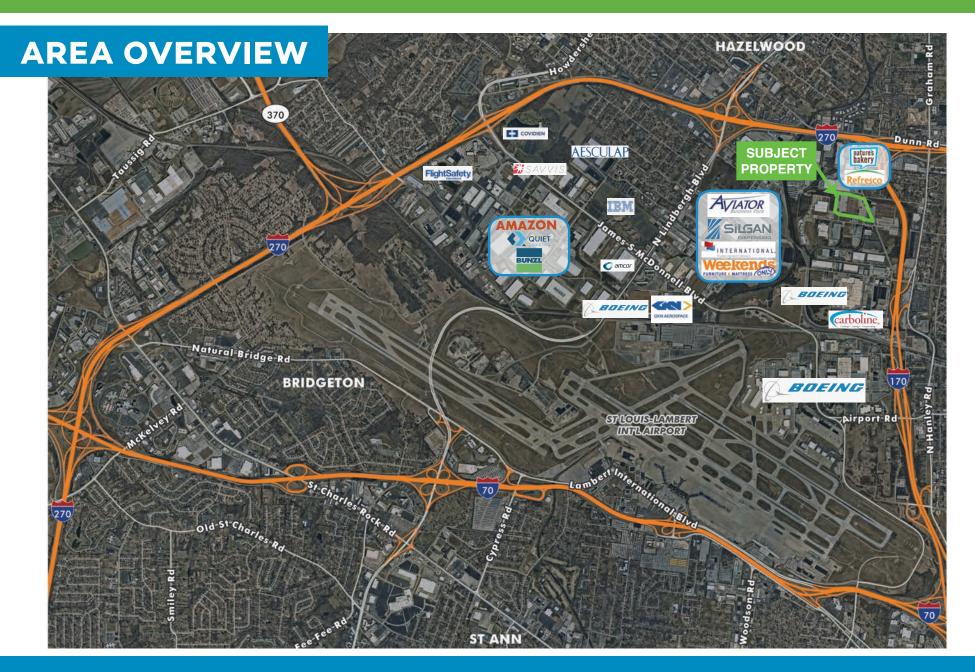

# PROVENDER MIDWEST FOOD CENTER

# **7101 HAZELWOOD AVE** ST. LOUIS, MO

7 232,556 SF Building for Lease7 Cooler/Freezer Distribution Building

→ ROBUST central ammonia refrigeration system with penthouses and roof mounted refrigerant lines