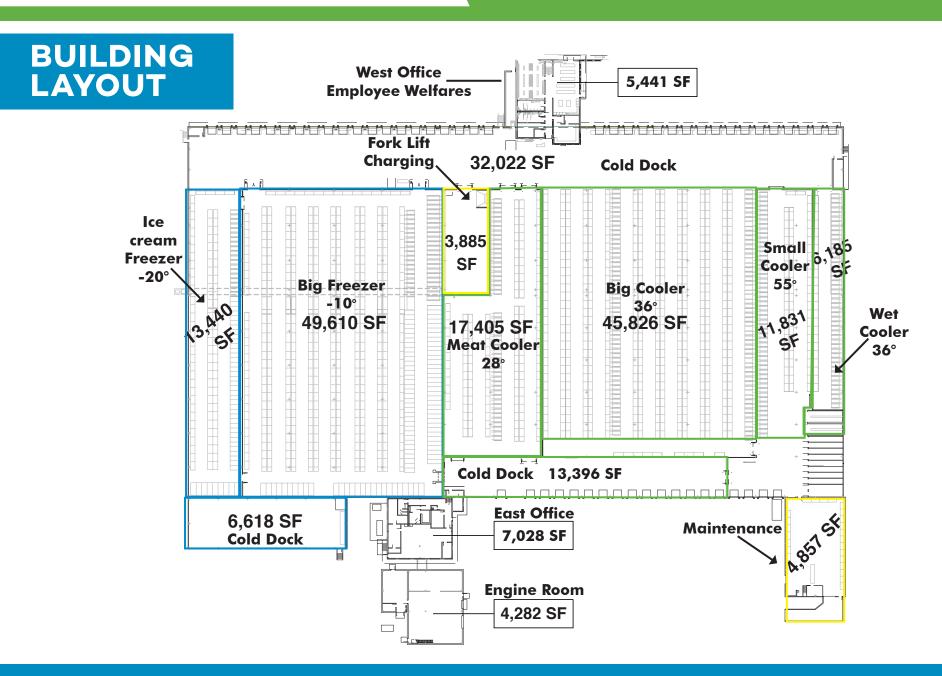

### **☐ AVAILABLE SF:**

232,556 SF Divisible: for multi tenants

#### **对FREEZER SF**:

69,667 with temps from -20° to 10°

## **♂COOLER SF:**

126,665 with temps from 28° to 40°

# **⊘OFFICE SF:**

11.686

## **SERVICE/MAINTENANCE SF:**

24,538