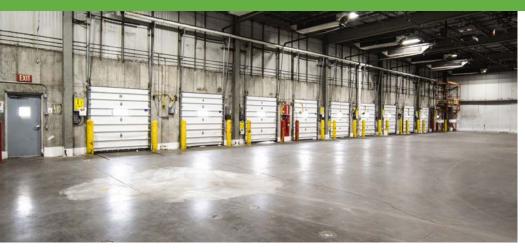

**▽ CLEAR HEIGHT** 35'

☐ EFFICIENT LED warehouse and parking lot lighting

**▼ TRUCK COURT** 145' depth

→ EXPANSIVE SITE offering 125 trailer parking stalls and 196 auto parking spaces (both expandable)

→ FULLY RACKED and sprinklered