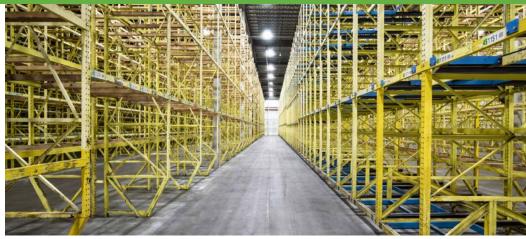

**▽ CLEAR HEIGHT** 35'

☐ EFFICIENT LED warehouse and parking lot lighting

**▼ TRUCK COURT** 145' depth

→ EXPANSIVE SITE offering 125 trailer parking stalls and 196 auto parking spaces (both expandable)

→ FULLY RACKED and sprinklered

### **☐ AVAILABLE SF:**

232,556 SF Divisible: for multi tenants