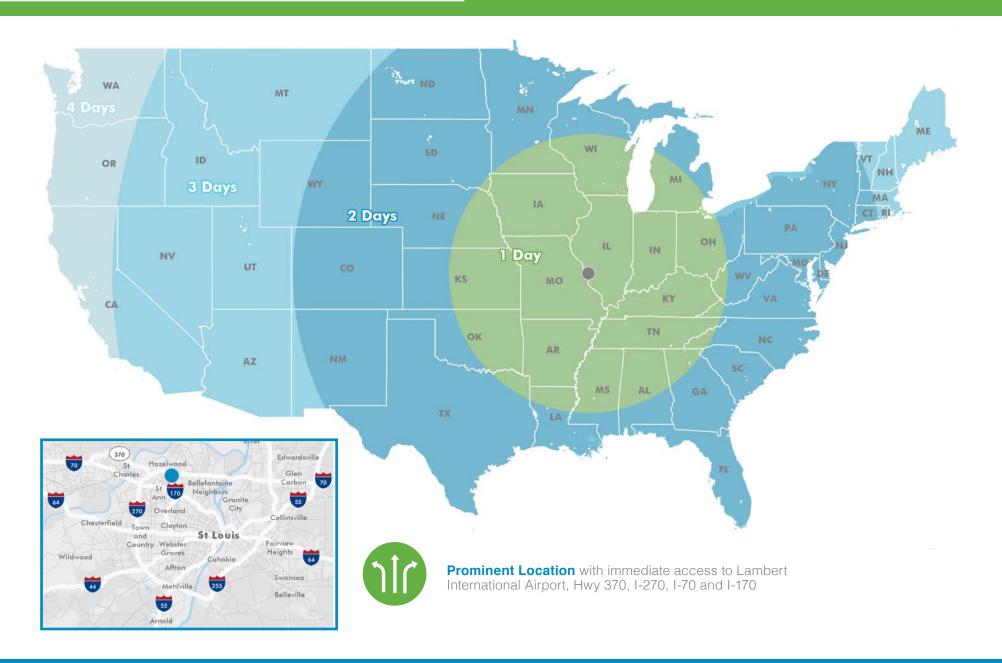

# **7101 HAZELWOOD AVE** ST. LOUIS, MO

7 232,556 SF Building for Lease7 Cooler/Freezer Distribution Building

→ ROBUST central ammonia refrigeration system with penthouses and roof mounted refrigerant lines