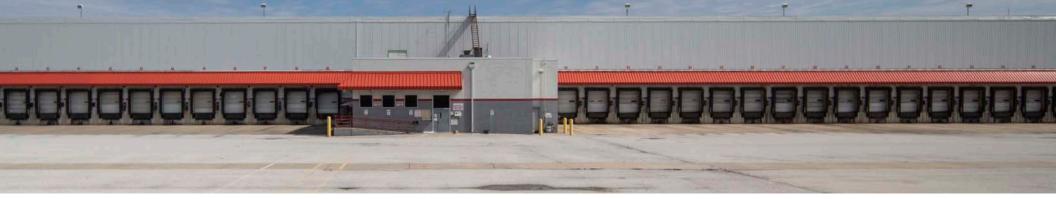

# **7101 HAZELWOOD AVE** ST. LOUIS, MO

7 232,556 SF Building for Lease7 Cooler/Freezer Distribution Building

→ ROBUST central ammonia refrigeration system with penthouses and roof mounted refrigerant lines

**▽ CLEAR HEIGHT** 35'

☐ EFFICIENT LED warehouse and parking lot lighting

**▼ TRUCK COURT** 145' depth

→ EXPANSIVE SITE offering 125 trailer parking stalls and 196 auto parking spaces (both expandable)

→ FULLY RACKED and sprinklered

→ NEW OWNERSHIP currently performing renovations