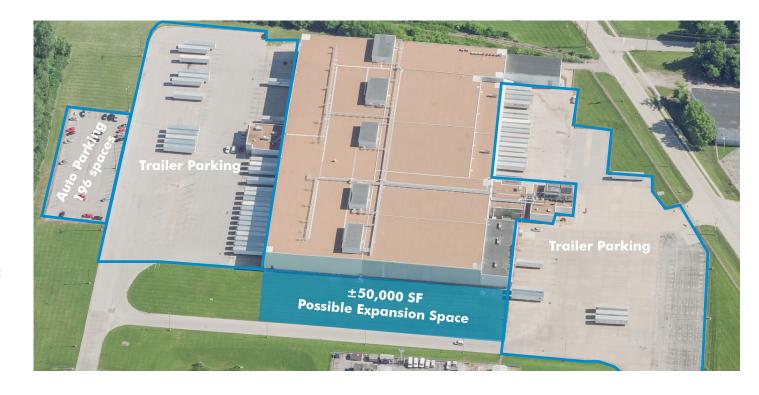

# **SITE PLAN**

**▽ CLEAR HEIGHT** 35'

☐ EFFICIENT LED warehouse and parking lot lighting

**▼ TRUCK COURT** 145' depth

→ EXPANSIVE SITE offering 125 trailer parking stalls and 196 auto parking spaces (both expandable)

→ FULLY RACKED and sprinklered