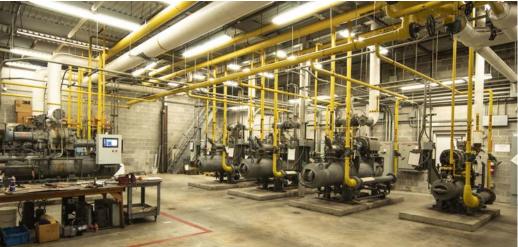

# **7101 HAZELWOOD AVE** ST. LOUIS, MO

7 232,556 SF Building for Lease7 Cooler/Freezer Distribution Building

→ ROBUST central ammonia refrigeration system with penthouses and roof mounted refrigerant lines