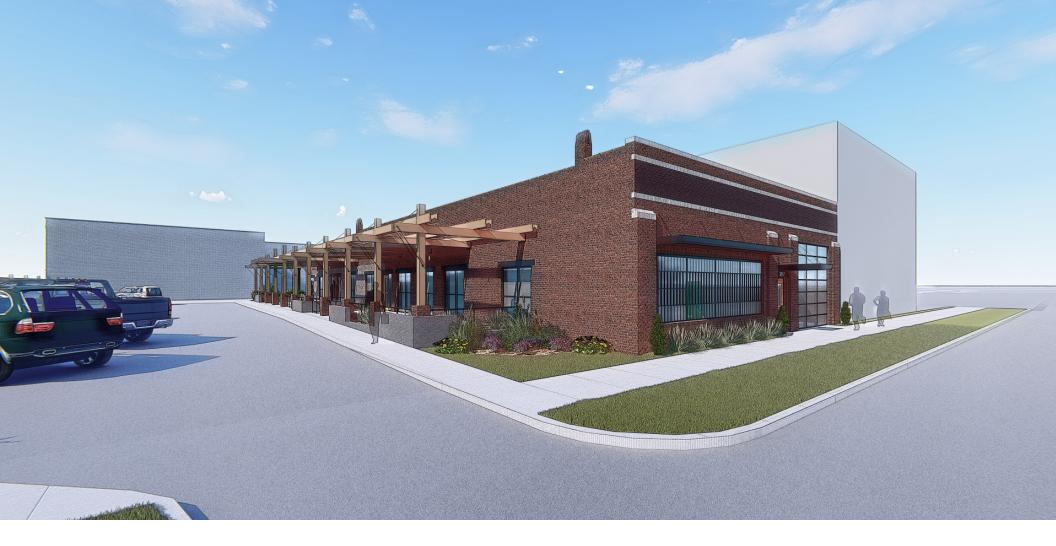

#### PROPERTY HIGHLIGHTS

- This unique property is set to be redeveloped into amazing office space
- Exposed joists and brick with high ceilings and sky lights
- Private courtyards and gardens for each office suite
- Walking distance to Pepper Place (0.2 miles) and other nearby attractions such as Back Forty Beer Company (0.3 miles)
- Up to 6,040 SF available but building can be subdivided into multiple spaces
- Flexible use for commercial, creative and entertainment uses
- Private onsite parking
- Strategic location on the corner of 2nd Avenue South and 32nd Street South
- TI and free rent available

#### **PROPERTY SUMMARY**

**Available SF:** 6,040 SF

**Lease Rate:** Negotiable

**Building Size:** 6,040 SF