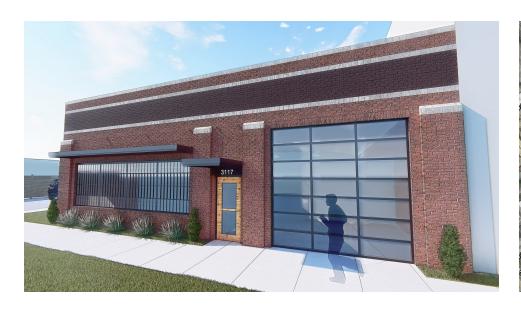

#### PROPERTY HIGHLIGHTS

- This unique property is set to be redeveloped into amazing office space
- Exposed joists and brick with high ceilings and sky lights
- Private courtyards and gardens for each office suite
- Walking distance to Pepper Place (0.2 miles) and other nearby attractions such as Back Forty Beer Company (0.3 miles)
- Up to 6,040 SF available but building can be subdivided into multiple spaces
- Flexible use for commercial, creative and entertainment uses
- Private onsite parking
- Strategic location on the corner of 2nd Avenue South and 32nd Street South
- TI and free rent available

#### **PROPERTY SUMMARY**

**Available SF:** 6,040 SF

**Lease Rate:** Negotiable

**Building Size:** 6,040 SF