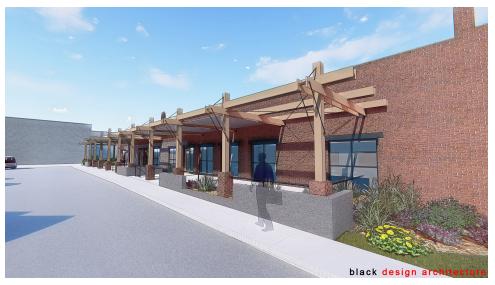

#### PROPERTY HIGHLIGHTS

- This unique property is set to be redeveloped into amazing office space
- Exposed joists and brick with high ceilings and sky lights
- Private courtyards and gardens for each office suite
- Walking distance to Pepper Place (0.2 miles) and other nearby attractions such as Back Forty Beer Company (0.3 miles)
- Up to 6,040 SF available but building can be subdivided into multiple spaces
- Flexible use for commercial, creative and entertainment uses
- Private onsite parking
- Strategic location on the corner of 2nd Avenue South and 32nd Street South
- TI and free rent available