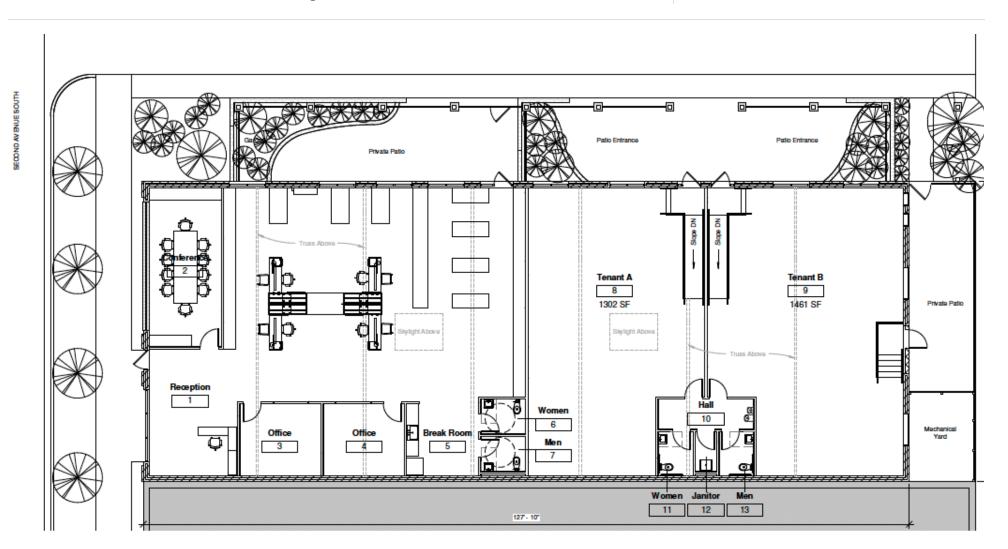

#### **PROPERTY SUMMARY**

**Available SF:** 6,040 SF

**Lease Rate:** Negotiable

**Building Size:** 6,040 SF

#### PROPERTY HIGHLIGHTS

- This unique property is set to be redeveloped into amazing office space
- Exposed joists and brick with high ceilings and sky lights
- Private courtyards and gardens for each office suite
- Walking distance to Pepper Place (0.2 miles) and other nearby attractions such as Back Forty Beer Company (0.3 miles)
- Up to 6,040 SF available but building can be subdivided into multiple spaces
- Flexible use for commercial, creative and entertainment uses
- Private onsite parking
- Strategic location on the corner of 2nd Avenue South and 32nd Street South
- TI and free rent available