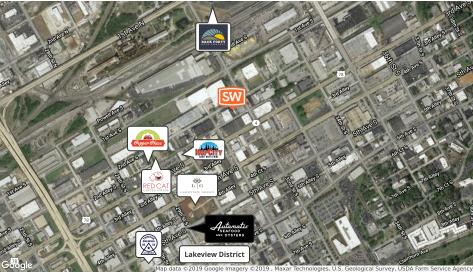

#### PROPERTY HIGHLIGHTS

- This unique property is set to be redeveloped into amazing office space
- Exposed joists and brick with high ceilings and sky lights
- Private courtyards and gardens for each office suite
- Walking distance to Pepper Place (0.2 miles) and other nearby attractions such as Back Forty Beer Company (0.3 miles)
- Up to 6,040 SF available but building can be subdivided into multiple spaces
- Flexible use for commercial, creative and entertainment uses
- Private onsite parking
- Strategic location on the corner of 2nd Avenue South and 32nd Street South
- TI and free rent available