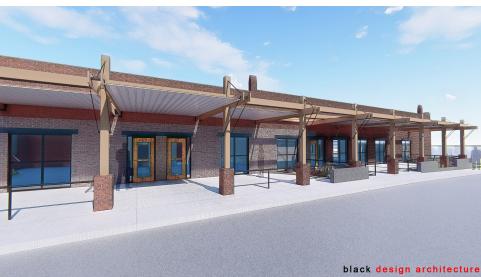

#### PROPERTY HIGHLIGHTS

- This unique property is set to be redeveloped into amazing office space
- Exposed joists and brick with high ceilings and sky lights
- Private courtyards and gardens for each office suite
- Walking distance to Pepper Place (0.2 miles) and other nearby attractions such as Back Forty Beer Company (0.3 miles)
- Up to 6,040 SF available but building can be subdivided into multiple spaces
- Flexible use for commercial, creative and entertainment uses
- Private onsite parking
- Strategic location on the corner of 2nd Avenue South and 32nd Street South
- TI and free rent available