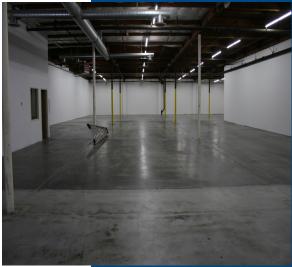

#### Features:

- 9,875 total square feet with Build-to-Suit office space
- Excellent truck manuevering and parking with close in location
- 2 dock high loading doors
- Approximately two miles south of Downtown Seattle
- · Directly adjacent to the Port of Seattle
- 15' Clear Height
- Available now
- Lease Rate: Please call agent