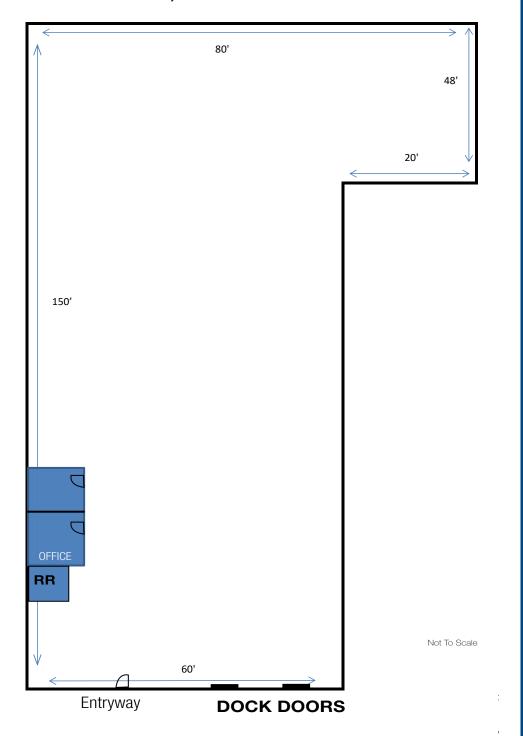

#### Features:

- 9,875 total square feet with Build-to-Suit office space
- Excellent truck manuevering and parking with close in location
- 2 dock high loading doors
- Approximately two miles south of Downtown Seattle
- · Directly adjacent to the Port of Seattle
- 15' Clear Height
- Available now
- Lease Rate: Please call agent

### **South Hanford Street Building**

27 South Hanford Street Seattle, WA

### 9,875 SF Available

For additional information:

**DAVID BAUMER** 206-948-8779 dbaumer@andoverco.com

**MIKE HEMPHILL** 206-336-5325 mhemphill@andoverco.com

900 SW 16th Street, Suite 100

The information contained herein has been obeach item relating to this property and all infor-

## **South Hanford Street Building**

27 South Hanford Street Seattle, WA

For additional information: