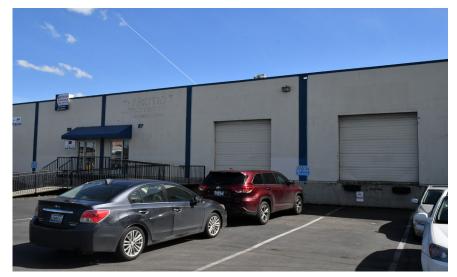

# For Lease - 9,875 SF

### South Hanford Street Building

Close In Seattle - SoDo Area

#### Features:

- 9,875 total square feet with Build-to-Suit office space
- Excellent truck manuevering and parking with close in location
- 2 dock high loading doors
- Approximately two miles south of Downtown Seattle
- · Directly adjacent to the Port of Seattle
- 15' Clear Height
- Available now
- Lease Rate: Please call agent