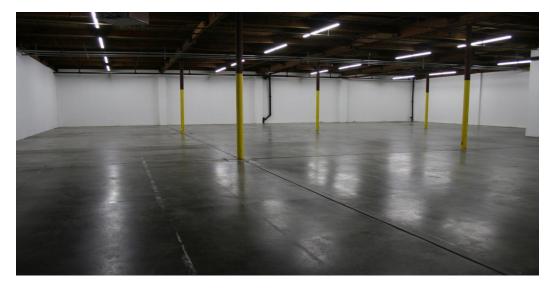

#### Features:

- 9,875 total square feet with Build-to-Suit office space
- Excellent truck manuevering and parking with close in location
- 2 dock high loading doors
- Approximately two miles south of Downtown Seattle
- · Directly adjacent to the Port of Seattle
- 15' Clear Height
- Available now
- Lease Rate: Please call agent