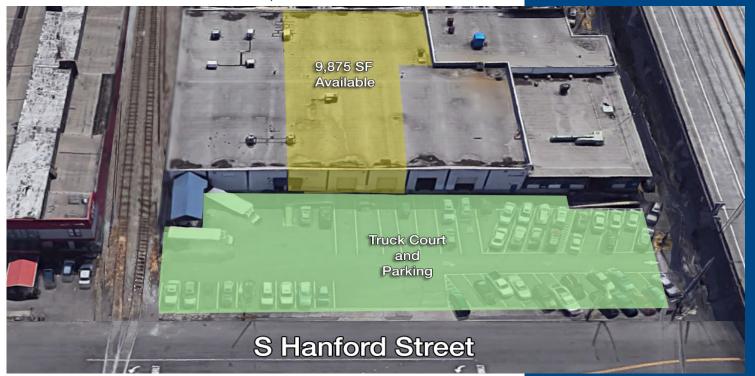

#### Features:

- 9,875 total square feet with Build-to-Suit office space
- Excellent truck manuevering and parking with close in location
- 2 dock high loading doors
- Approximately two miles south of Downtown Seattle
- · Directly adjacent to the Port of Seattle
- 15' Clear Height
- Available now
- Lease Rate: Please call agent