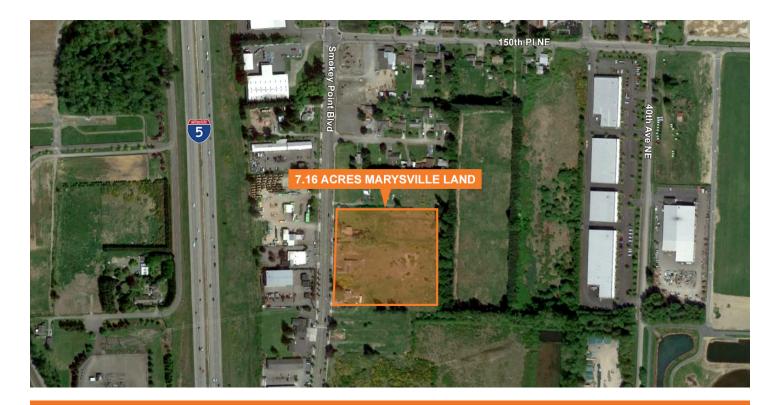

## 7.16 ACRES MARYSVILLE LAND

14821 Smokey Point Blvd, Marysville

# Excellent Smokey Point Blvd Frontage

| Quick freeway access just off I-5                  |
|----------------------------------------------------|
| Light Industrial zoned city, City of Marysville    |
| Level and ready to develop                         |
| 4,392 SF of existing building (in need of repairs) |
| Aggressively priced                                |

#### 14821 SMOKEY POINT BLVD, MARYSVILLE

#### **Project Summary and Contents**

Fabulous frontage on Smokey Point Boulevard with great exposure. Quick freeway access. Level site means low development costs. Aggressively priced and available now.