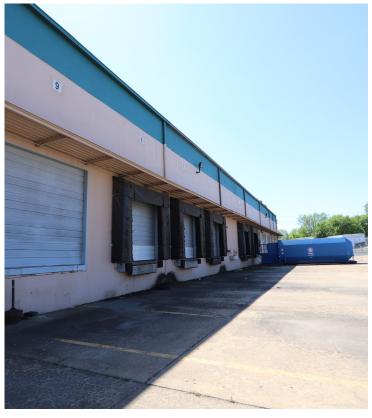

## **Opportunity**

- Two Warehouse/Distribution Buildings, sharing a fenced & gated truck court, totaling 236,520 sf
- Hub to Chicago, Dallas, New Orleans, and Nashville
- Directly adjacent to 250K sf Fed-Ex Ground Facility and minutes from the Memphis International Airport which is the largest cargo airport in the United States
- Rail-served warehouse in the Southwest submarket which is home to 5 major railways, the CN intermodal yard and the International Port of Memphis
- 363 Burma has 39 Dock Doors & 1 Drive-in Door
- 410 Burma has 43 Dock Doors & 1 Drive-in Door
- 22 ft clear height with T-5 Lighting