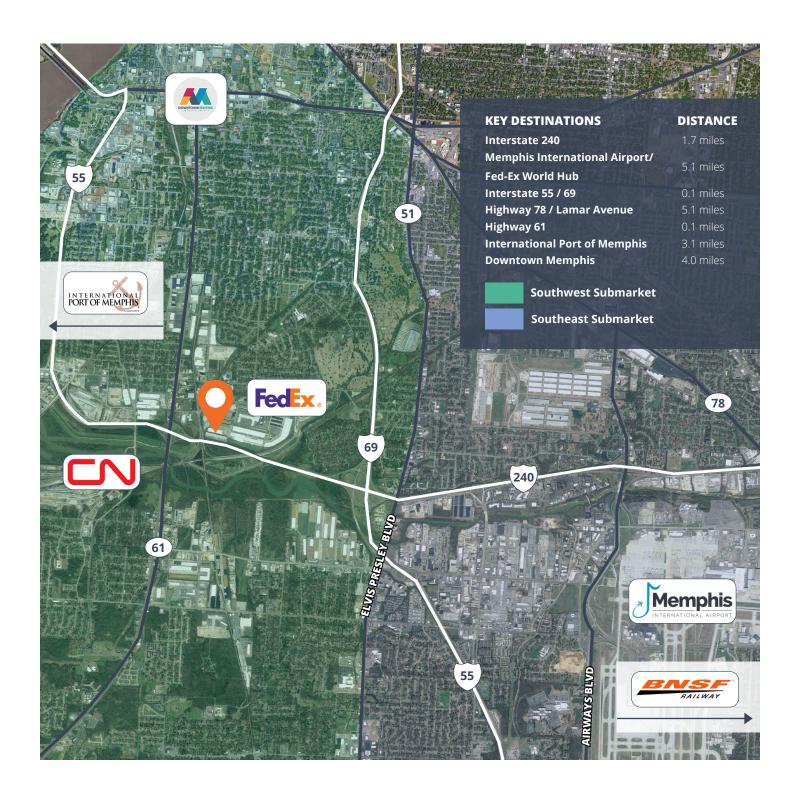

## **Opportunity**

- Two Warehouse/Distribution Buildings, sharing a fenced & gated truck court, totaling 236,520 sf
- Hub to Chicago, Dallas, New Orleans, and Nashville
- Directly adjacent to 250K sf Fed-Ex Ground Facility and minutes from the Memphis International Airport which is the largest cargo airport in the United States
- Rail-served warehouse in the Southwest submarket which is home to 5 major railways, the CN intermodal yard and the International Port of Memphis
- 363 Burma has 39 Dock Doors & 1 Drive-in Door
- 410 Burma has 43 Dock Doors & 1 Drive-in Door
- 22 ft clear height with T-5 Lighting