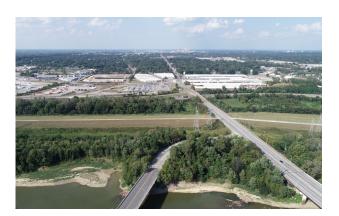

## **Opportunity**

- Two Warehouse/Distribution Buildings, sharing a fenced & gated truck court, totaling 236,520 sf
- Hub to Chicago, Dallas, New Orleans, and Nashville
- Directly adjacent to 250K sf Fed-Ex Ground Facility and minutes from the Memphis International Airport which is the largest cargo airport in the United States
- Rail-served warehouse in the Southwest submarket which is home to 5 major railways, the CN intermodal yard and the International Port of Memphis
- 363 Burma has 39 Dock Doors & 1 Drive-in Door
- 410 Burma has 43 Dock Doors & 1 Drive-in Door
- 22 ft clear height with T-5 Lighting