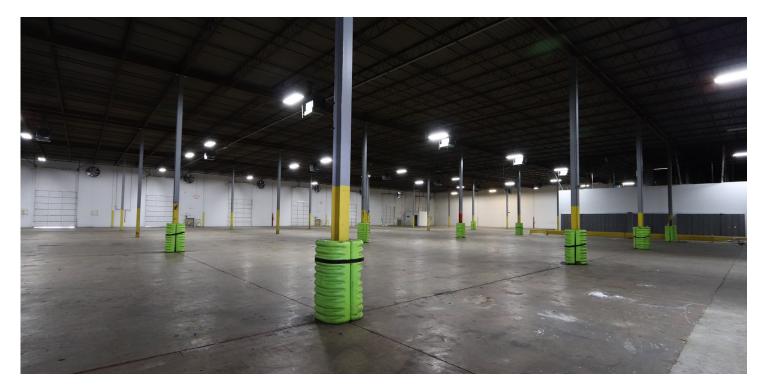

## **Opportunity**

- Two Warehouse/Distribution Buildings, sharing a fenced & gated truck court, totaling 236,520 sf
- Hub to Chicago, Dallas, New Orleans, and Nashville
- Directly adjacent to 250K sf Fed-Ex Ground Facility and minutes from the Memphis International Airport which is the largest cargo airport in the United States
- Rail-served warehouse in the Southwest submarket which is home to 5 major railways, the CN intermodal yard and the International Port of Memphis
- 363 Burma has 39 Dock Doors & 1 Drive-in Door
- 410 Burma has 43 Dock Doors & 1 Drive-in Door
- 22 ft clear height with T-5 Lighting