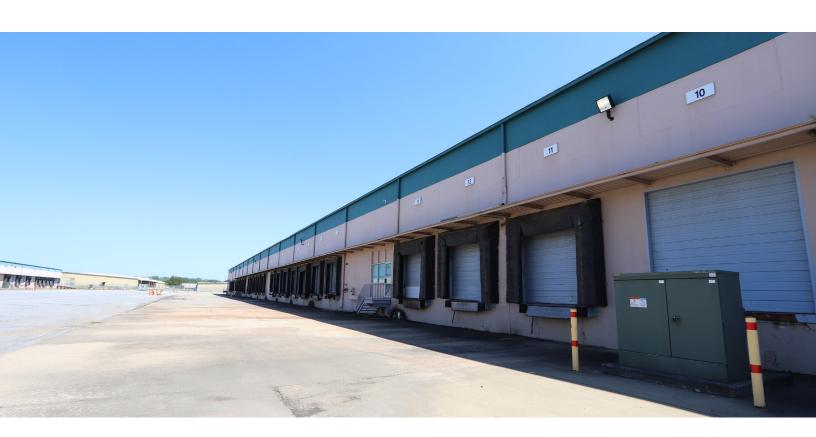

## **Opportunity**

- Two Warehouse/Distribution Buildings, sharing a fenced & gated truck court, totaling 236,520 sf
- Hub to Chicago, Dallas, New Orleans, and Nashville
- Directly adjacent to 250K sf Fed-Ex Ground Facility and minutes from the Memphis International Airport which is the largest cargo airport in the United States
- Rail-served warehouse in the Southwest submarket which is home to 5 major railways, the CN intermodal yard and the International Port of Memphis
- 363 Burma has 39 Dock Doors & 1 Drive-in Door
- 410 Burma has 43 Dock Doors & 1 Drive-in Door
- 22 ft clear height with T-5 Lighting