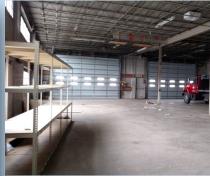

One and part two story Warehouse/Office building. Warehouse has three drivein OH Doors and one loading dock. Ceiling heights in Warehouse range from 18 feet to 27 feet. Small office area in front 1,500 Sq. Ft. Easily subdivided for rental bays.