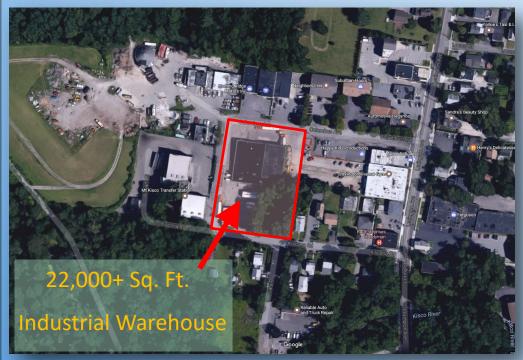

Open Warehouse with Multiple Bays

35-39 Kiscona Road | Mount Kisco

\$2,795,000

| Price             | \$2,795,000       |
|-------------------|-------------------|
| Building Size     | 22,740 SF         |
| Price/SF          | \$122.91          |
| Property Type     | Industrial        |
| Property Sub-type | Warehouse         |
| Property Use Type | Vacant/Owner-User |

Michael Fitzgerald

McGrath Realty Inc.

20 Corporate Park Drive Suite C

Hopewell Junction, NY 12533

Mobile: (914) 907-7867

Email: Mikefitz1069@gmail.com

Website: Mcgrathrealtyinc.com

Located within 1.5 miles from I-684 and Saw Mill Parkway. Just off Lexington Ave.