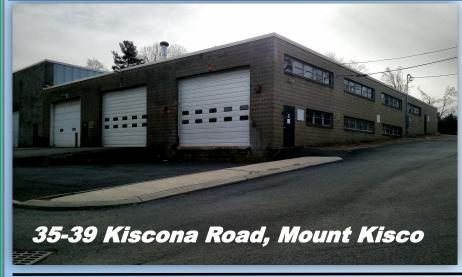

Open Warehouse with Multiple Bays

35-39 Kiscona Road | Mount Kisco

\$2,795,000

| Price             | \$2,795,000       |
|-------------------|-------------------|
| Building Size     | 22,740 SF         |
| Price/SF          | \$122.91          |
| Property Type     | Industrial        |
| Property Sub-type | Warehouse         |
| Property Use Type | Vacant/Owner-User |

One and part two story Warehouse/Office building. Warehouse has three drivein OH Doors and one loading dock. Ceiling heights in Warehouse range from 18 feet to 27 feet. Small office area in front 1,500 Sq. Ft. Easily subdivided for rental bays.