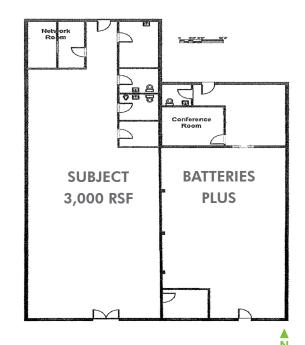

#### 3,000 RSF

- + Rare Northgate retail space with parking and signage
- + Ideally located in close proximity to Northgate Mall & powerhouse Target/Best Buy Center
- + Traffic counts of 31,200 daily in 2011 count, much higher today
- + Marvelous, large blade sign available for this space
- + Asking \$28.00 PSF + \$4.90 PSF NNN's