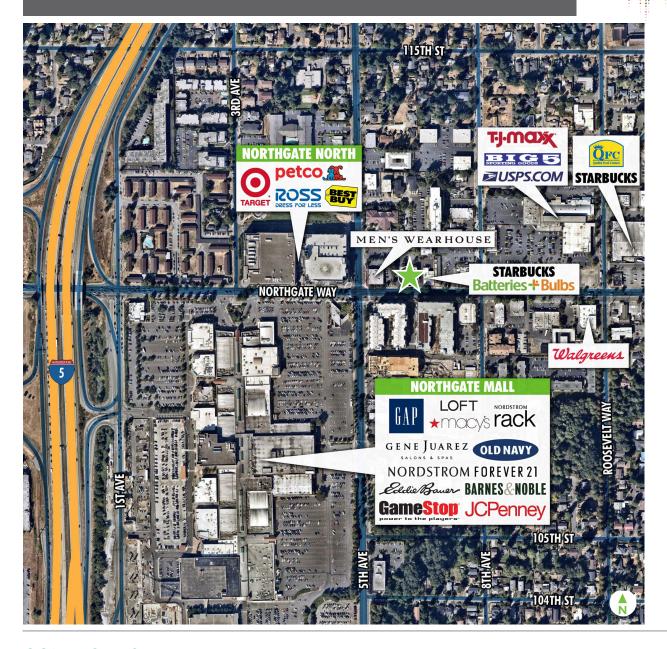

#### 3,000 RSF

- + Rare Northgate retail space with parking and signage
- + Ideally located in close proximity to Northgate Mall & powerhouse Target/Best Buy Center
- + Traffic counts of 31,200 daily in 2011 count, much higher today
- + Marvelous, large blade sign available for this space
- + Asking \$28.00 PSF + \$4.90 PSF NNN's