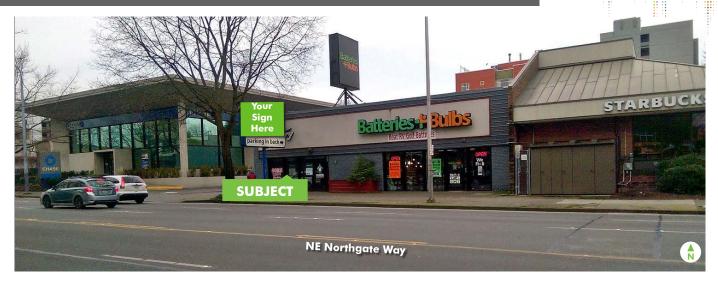

#### **FOR LEASE**

# 534 NE Northgate Way

#### 3,000 RSF

- + Rare Northgate retail space with parking and signage
- + Ideally located in close proximity to Northgate Mall & powerhouse Target/Best Buy Center
- + Traffic counts of 31,200 daily in 2011 count, much higher today
- + Marvelous, large blade sign available for this space
- + Asking \$28.00 PSF + \$4.90 PSF NNN's