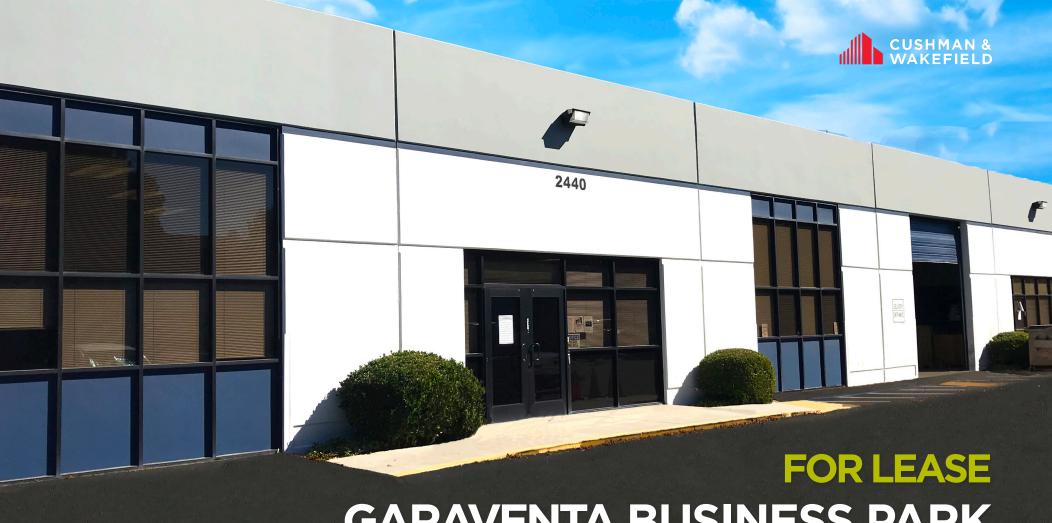

# GARAVENTA BUSINESS PARK 2440 SPRIG CT, CONCORD

±10,800 SF LIGHT INDUSTRIAL UNIT WITH RARE SECURED YARD

### 2440 SPRIG CT. HIGHLIGHTS

- ±10,800 SF STANDALONE LIGHT
   INDUSTRIAL BLDG. (144' W X 75' D)
- THREE (3) GRADE DOORS (ADDITIONAL DOORS POSSIBLE)
- ±18' MINIMUM CLEAR
- 400 AMPS @ 120/208
- ±5,500 SF HIGHLY IMPROVED OFFICE
- ±5,500 SECURED YARD