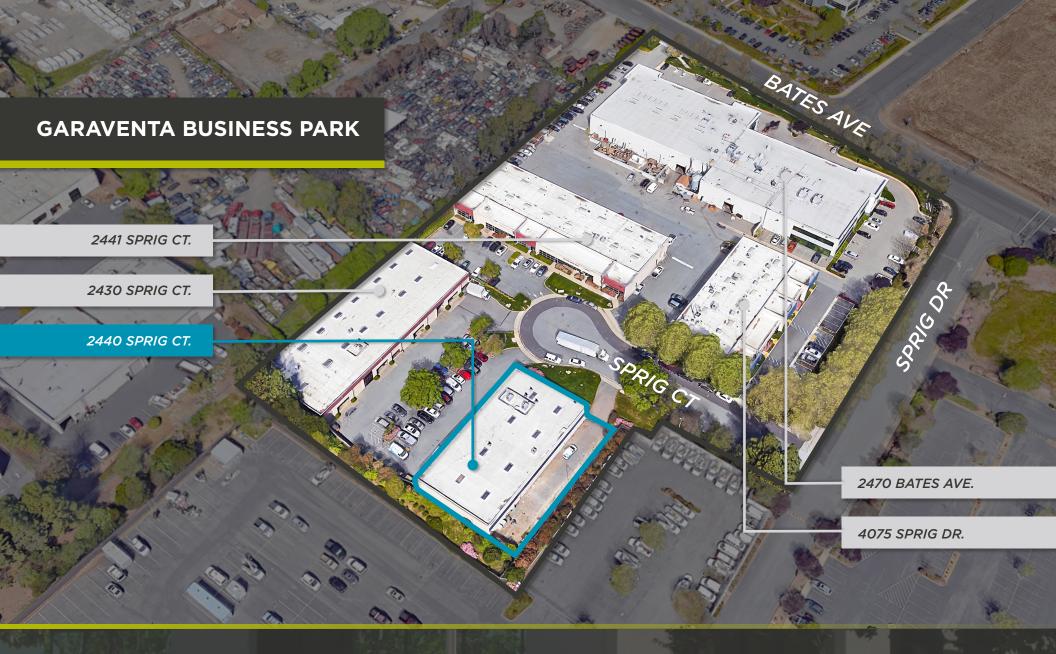

### ABOUT GARAVENTA BUSINESS PARK

±92,000 square feet of building area, the Garaventa Business Park offers a variety of light industrial R&D/Flex, office and service commercial space to accommodate multiple tenant types and size range requirements. Conveniently located at the corner of Bates Avenue and Sprig Drive in North Concord California, the Garaventa Park is well situated with quick access to Highway 4, I-680 and 242 from the Port Chicago Highway and Solano Way exit ramps off Highway 4. Nearby amenities are available including a golf course.