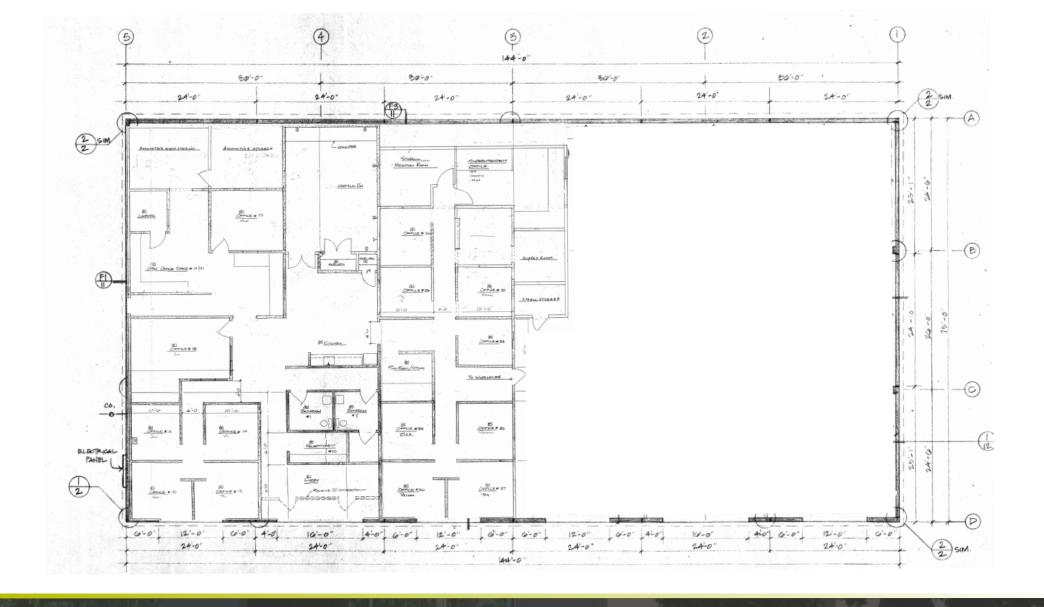

### 2440 SPRIG CT. HIGHLIGHTS

- ±10,800 SF STANDALONE LIGHT
   INDUSTRIAL BLDG. (144' W X 75' D)
- THREE (3) GRADE DOORS (ADDITIONAL DOORS POSSIBLE)
- ±18' MINIMUM CLEAR
- 400 AMPS @ 120/208
- ±5,500 SF HIGHLY IMPROVED OFFICE
- ±5,500 SECURED YARD