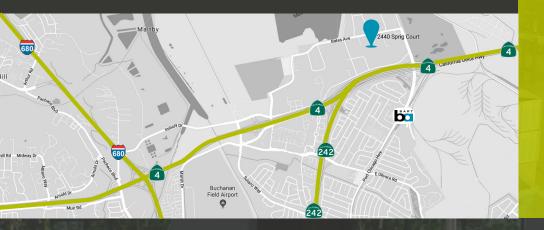

### ABOUT GARAVENTA BUSINESS PARK

±92,000 square feet of building area, the Garaventa Business Park offers a variety of light industrial R&D/Flex, office and service commercial space to accommodate multiple tenant types and size range requirements. Conveniently located at the corner of Bates Avenue and Sprig Drive in North Concord California, the Garaventa Park is well situated with quick access to Highway 4, I-680 and 242 from the Port Chicago Highway and Solano Way exit ramps off Highway 4. Nearby amenities are available including a golf course.