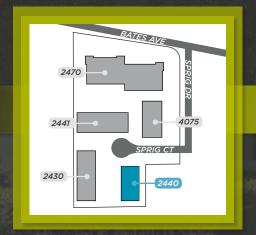

### ABOUT GARAVENTA BUSINESS PARK

±92,000 square feet of building area, the Garaventa Business Park offers a variety of light industrial R&D/Flex, office and service commercial space to accommodate multiple tenant types and size range requirements. Conveniently located at the corner of Bates Avenue and Sprig Drive in North Concord California, the Garaventa Park is well situated with quick access to Highway 4, I-680 and 242 from the Port Chicago Highway and Solano Way exit ramps off Highway 4. Nearby amenities are available including a golf course.