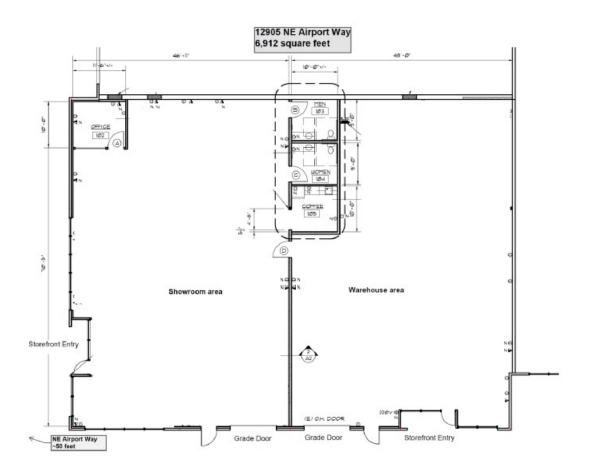

## 12905 Building 10 6,912 SF

## Columbia Pacific Airport Way 12801-13111 NE Airport Way, Portland, OR

Take a virtual tour now: Text "AW" to 24587

| Address              | Bdg | Date<br><u>Available</u> | Total SF | Office SF     | <u>Docks</u> | Grades | Base Rent \$/SF |        |                                                                      |
|----------------------|-----|--------------------------|----------|---------------|--------------|--------|-----------------|--------|----------------------------------------------------------------------|
|                      |     |                          |          |               |              |        | Shell           | Office | Comment                                                              |
| 12801 NE Airport Way | 6   | Now                      | 8,678    | 2,970         | 2            | 1      | \$0.58          | \$0.95 | End cap- superior access/exposure<br>to Airport Way; 3/1,000 Parking |
| 12839 NE Airport Way | 9   | 4/1/21                   | 3,154    | 720           | 1*           | 1      | \$0.58          | \$0.95 | *Shared dock                                                         |
| 12905 NE Airport Way | 10  | 3/1/21                   | 6,912    | 3,000         | 2*           | 2      | \$0.58          | \$0.95 | *Shared docks and trash area                                         |
| 13111 NE Airport Way | 13  | Now                      | 7,580    | Build to Suit | 2            | 2      | \$0.58          | \$0.95 |                                                                      |
| 12831 NE Airport Way | 8   | 5/1/2021                 | 5,512    | 800           | 2            | 1      | \$0.58          | \$0.95 |                                                                      |