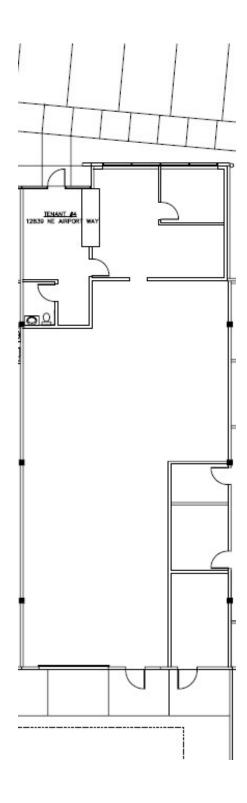

## Columbia Pacific Airport Way 12801-13111 NE Airport Way, Portland, OR

Take a virtual tour now: Text "AW" to 24587

| Address              | Bdg | Date<br><u>Available</u> | Total SF | Office SF     | <u>Docks</u> | Grades | Base Rent \$/SF |        |                                                                      |
|----------------------|-----|--------------------------|----------|---------------|--------------|--------|-----------------|--------|----------------------------------------------------------------------|
|                      |     |                          |          |               |              |        | Shell           | Office | Comment                                                              |
| 12801 NE Airport Way | 6   | Now                      | 8,678    | 2,970         | 2            | 1      | \$0.58          | \$0.95 | End cap- superior access/exposure<br>to Airport Way; 3/1,000 Parking |
| 12839 NE Airport Way | 9   | 4/1/21                   | 3,154    | 720           | 1*           | 1      | \$0.58          | \$0.95 | *Shared dock                                                         |
| 12905 NE Airport Way | 10  | 3/1/21                   | 6,912    | 3,000         | 2*           | 2      | \$0.58          | \$0.95 | *Shared docks and trash area                                         |
| 13111 NE Airport Way | 13  | Now                      | 7,580    | Build to Suit | 2            | 2      | \$0.58          | \$0.95 |                                                                      |
| 12831 NE Airport Way | 8   | 5/1/2021                 | 5,512    | 800           | 2            | 1      | \$0.58          | \$0.95 |                                                                      |