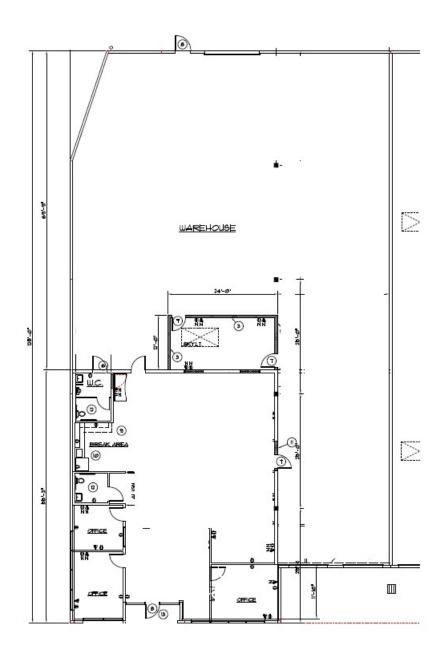

| 3,000         | 2*           | 2      | \$0.58          | \$0.95 | *Shared docks and trash area                                         |
| 13111 NE Airport Way | 13  | Now                      | 7,580    | Build to Suit | 2            | 2      | \$0.58          | \$0.95 |                                                                      |
| 12831 NE Airport Way | 8   | 5/1/2021                 | 5,512    | 800           | 2            | 1      | \$0.58          | \$0.95 |                                                                      |









Contact us to schedule a Tour!

For more information, contact: Quest Property Management Office: 503-222-5402

Kevin Johnson 503-816-5402 Kevin@questpropertymanagement.com

Rachel Phelps 503-349-2799
Rachel@questpropertymanagement.com





## 12905 Building 10 6,912 SF