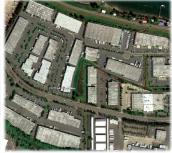

## Columbia Pacific Airport Way 12801-13111 NE Airport Way, Portland, OR

Take a virtual tour now: Text "AW" to 24587

| Address              | Bdg | Date<br><u>Available</u> | Total SF | Office SF     | <u>Docks</u> | Grades | Base Rent \$/SF |        |                                                                      |
|----------------------|-----|--------------------------|----------|---------------|--------------|--------|-----------------|--------|----------------------------------------------------------------------|
|                      |     |                          |          |               |              |        | Shell           | Office | Comment                                                              |
| 12801 NE Airport Way | 6   | Now                      | 8,678    | 2,970         | 2            | 1      | \$0.58          | \$0.95 | End cap- superior access/exposure<br>to Airport Way; 3/1,000 Parking |
| 12839 NE Airport Way | 9   | 4/1/21                   | 3,154    | 720           | 1*           | 1      | \$0.58          | \$0.95 | *Shared dock                                                         |
| 12905 NE Airport Way | 10  | 3/1/21                   | 6,912    | 3,000         | 2*           | 2      | \$0.58          | \$0.95 | *Shared docks and trash area                                         |
| 13111 NE Airport Way | 13  | Now                      | 7,580    | Build to Suit | 2            | 2      | \$0.58          | \$0.95 |                                                                      |
| 12831 NE Airport Way | 8   | 5/1/2021                 | 5,512    | 800           | 2            | 1      | \$0.58          | \$0.95 |                                                                      |