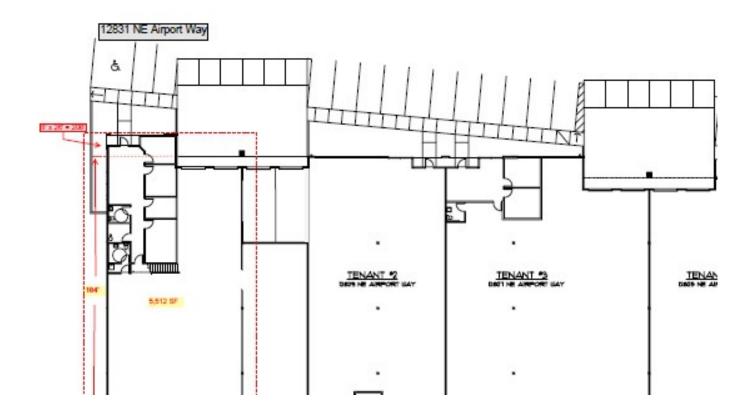

## Columbia Pacific Airport Way 12801-13111 NE Airport Way, Portland, OR

Take a virtual tour now: Text "AW" to 24587

| Address              | Bdg | Date<br><u>Available</u> | Total SF | Office SF     | <u>Docks</u> | Grades | Base Rent \$/SF |        |                                                                      |
|----------------------|-----|--------------------------|----------|---------------|--------------|--------|-----------------|--------|----------------------------------------------------------------------|
|                      |     |                          |          |               |              |        | Shell           | Office | Comment                                                              |
| 12801 NE Airport Way | 6   | Now                      | 8,678    | 2,970         | 2            | 1      | \$0.58          | \$0.95 | End cap- superior access/exposure<br>to Airport Way; 3/1,000 Parking |
| 12839 NE Airport Way | 9   | 4/1/21                   | 3,154    | 720           | 1*           | 1      | \$0.58          | \$0.95 | *Shared dock                                                         |
| 12905 NE Airport Way | 10  | 3/1/21                   | 6,912    | 3,000         | 2*           | 2      | \$0.58          | \$0.95 | *Shared docks and trash area                                         |
| 13111 NE Airport Way | 13  | Now                      | 7,580    | Build to Suit | 2            | 2      | \$0.58          | \$0.95 |                                                                      |
| 12831 NE Airport Way | 8   | 5/1/2021                 | 5,512    | 800           | 2            | 1      | \$0.58          | \$0.95 |                                                                      |