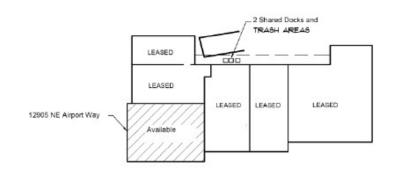

## Columbia Pacific Airport Way 12801-13111 NE Airport Way, Portland, OR

Take a virtual tour now: Text "AW" to 24587

| Address              | Bdg | Date<br><u>Available</u> | Total SF | Office SF     | <u>Docks</u> | Grades | Base Rent \$/SF |        |                                                                      |
|----------------------|-----|--------------------------|----------|---------------|--------------|--------|-----------------|--------|----------------------------------------------------------------------|
|                      |     |                          |          |               |              |        | Shell           | Office | Comment                                                              |
| 12801 NE Airport Way | 6   | Now                      | 8,678    | 2,970         | 2            | 1      | \$0.58          | \$0.95 | End cap- superior access/exposure<br>to Airport Way; 3/1,000 Parking |
| 12839 NE Airport Way | 9   | 4/1/21                   | 3,154    | 720           | 1*           | 1      | \$0.58          | \$0.95 | *Shared dock                                                         |
| 12905 NE Airport Way | 10  | 3/1/21                   | 6,912    | 3,000         | 2*           | 2      | \$0.58          | \$0.95 | *Shared docks and trash area                                         |
| 13111 NE Airport Way | 13  | Now                      | 7,580    | Build to Suit | 2            | 2      | \$0.58          | \$0.95 |                                                                      |
| 12831 NE Airport Way | 8   | 5/1/2021                 | 5,512    | 800           | 2            | 1      | \$0.58          | \$0.95 |                                                                      |