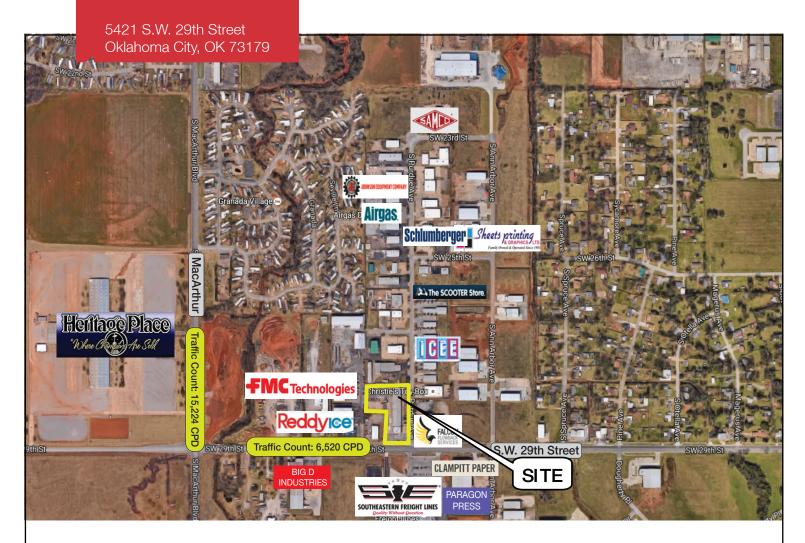

# 5421 S.W. 29th Street

Oklahoma City, Oklahoma 73179

### **LOCATION HIGHLIGHTS**

- Aero Meridian Industrial Area
- Frontage: 164' on S.W. 29th Street
- 1 Mile from I-44 Corridor
- 3 Miles from Will Rogers World Airport
- Located on the N.W. Corner of S.W. 29th Street & S. Purdue