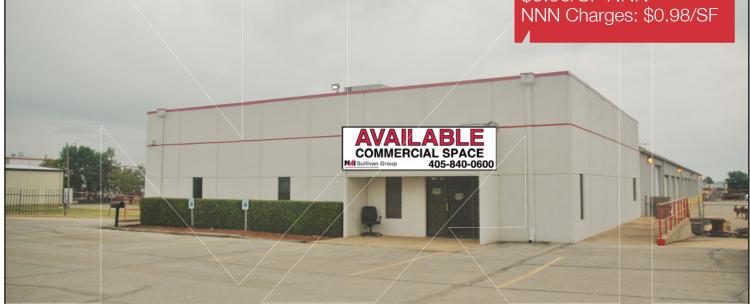

Industrial Distribution Building For Lease 20,280 SF on 2.45 Acres

Lease Price: \$6.50/SF NNN NNN Charges: \$0.98/S

# 5421 S.W. 29th Street

Oklahoma City, Oklahoma 73179

#### PROPERTY HIGHLIGHTS

- 20,280 SF MOL Cross Dock Facility
- (20) Grade Level Doors & (2) Dock High Doors
- 3,000 SF Office
- 14' Ceiling Height
- Sprinklered
- 200 Amp/240 Volt/3 Phase Power
- Fenced Yard for Trailer Storage
- Zoned I-2
- Concrete Parking Area