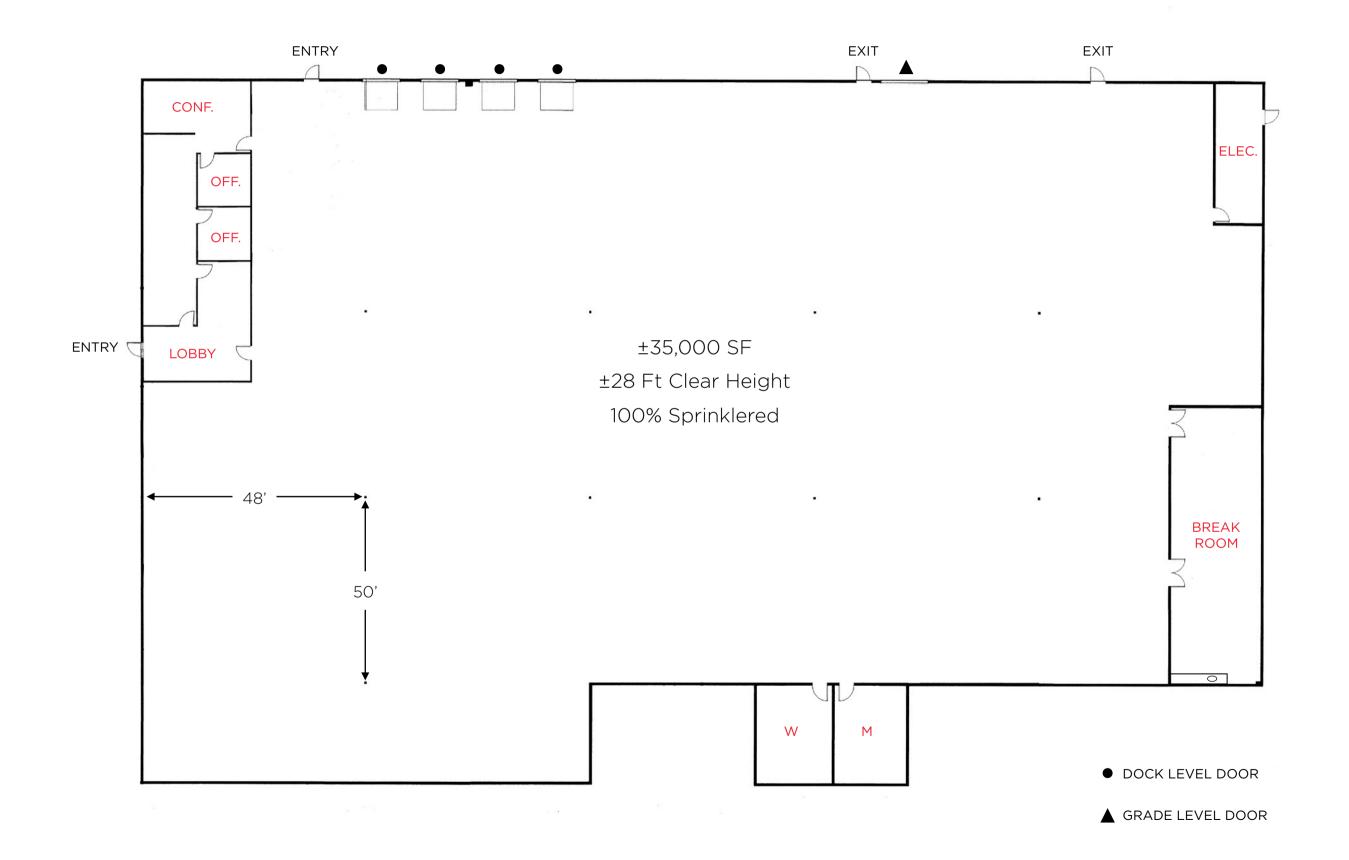

## **FLOOR PLAN**

47700 FREMONT BOULEVARD, FREMONT, CA

### **PROPERTY HIGHLIGHTS**

- ±35,000 SF Divisible To ±20,000 SF
- ±1,500 SF Market Ready Office Space
- Break Room With Kitchenette
- 28 ft Clear Height
- 4 Dock Level Doors
- 1 Grade Level Door
- 48 ft by 50 ft Column Spacing
- 800 amps @ 277/480v

- Corner lot in the desirable Bayside area of Fremont
- Easy access to I-880, I-680, and Hwy 237
- Minutes from new Warm Springs BART station
- 2/1,000 Parking Ratio
- Yard Space Available
- 100% Fire Sprinklered
- Existing Storage Racks Available
- 4.07 Acre Parcel