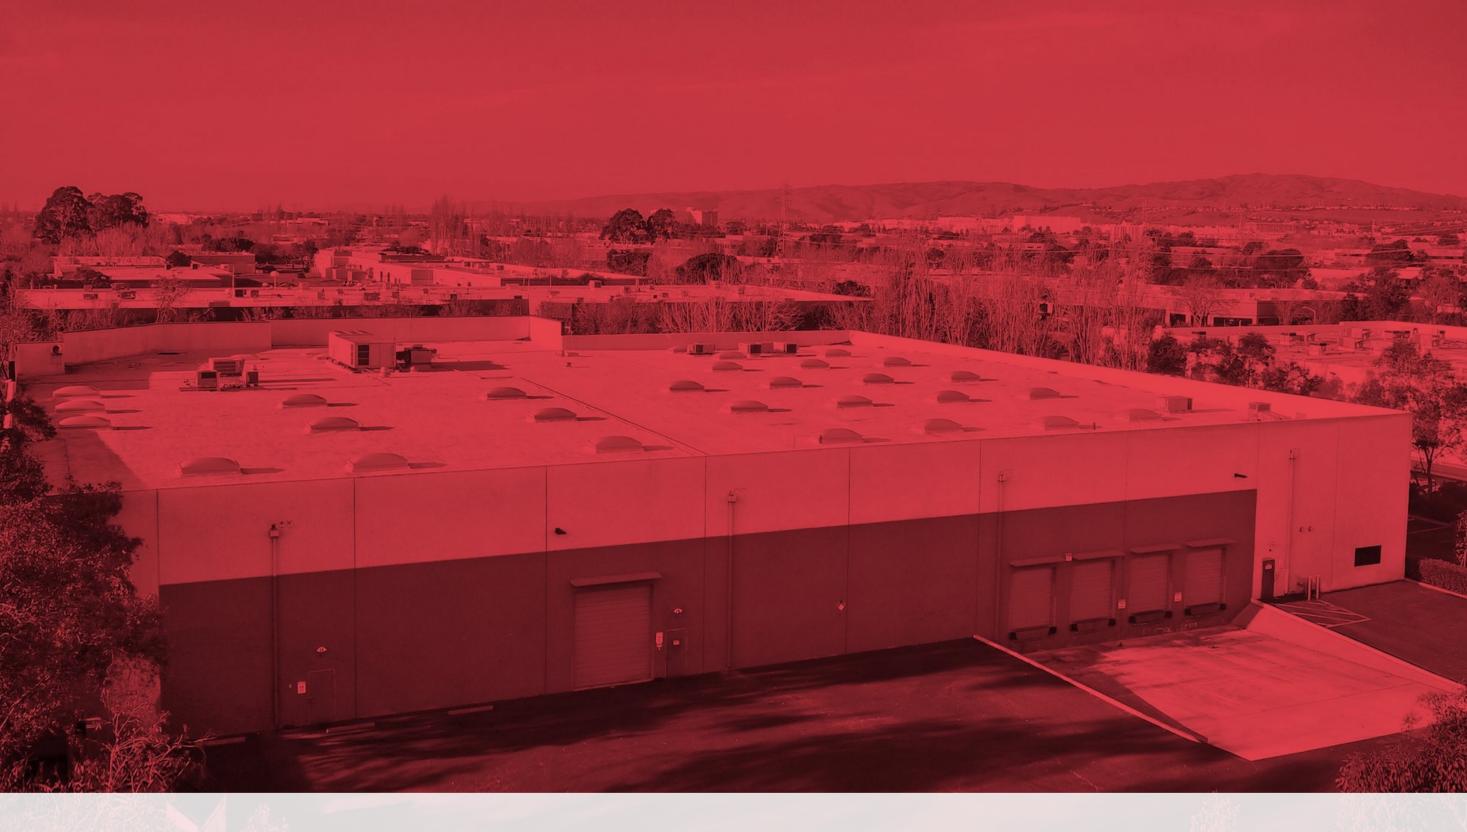

# **47700 FREMONT BOULEVARD** FREMONT, CA

### **PROPERTY HIGHLIGHTS**

- ±35,000 SF Divisible To ±20,000 SF
- ±1,500 SF Market Ready Office Space
- Break Room With Kitchenette
- 28 ft Clear Height
- 4 Dock Level Doors
- 1 Grade Level Door
- 48 ft by 50 ft Column Spacing
- 800 amps @ 277/480v

- Corner lot in the desirable Bayside area of Fremont
- Easy access to I-880, I-680, and Hwy 237
- Minutes from new Warm Springs BART station
- 2/1,000 Parking Ratio
- Yard Space Available
- 100% Fire Sprinklered
- Existing Storage Racks Available
- 4.07 Acre Parcel