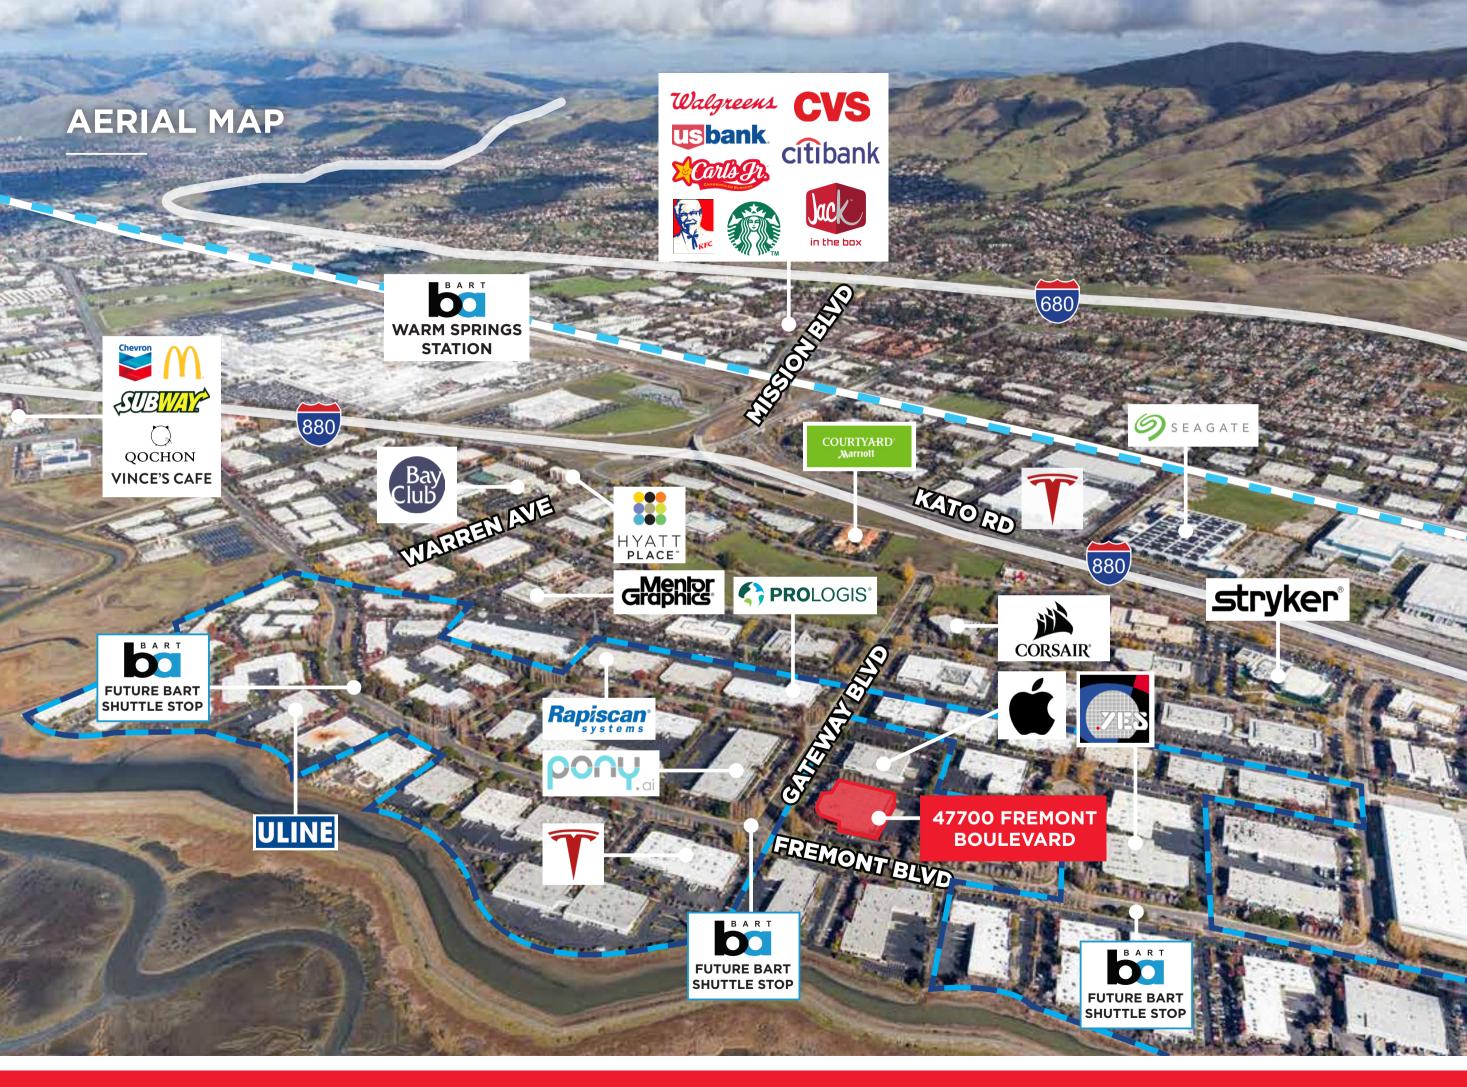

- Corner lot in the desirable Bayside area of Fremont
- Easy access to I-880, I-680, and Hwy 237
- Minutes from new Warm Springs BART station
- 2/1,000 Parking Ratio
- Yard Space Available
- 100% Fire Sprinklered
- Existing Storage Racks Available
- 4.07 Acre Parcel