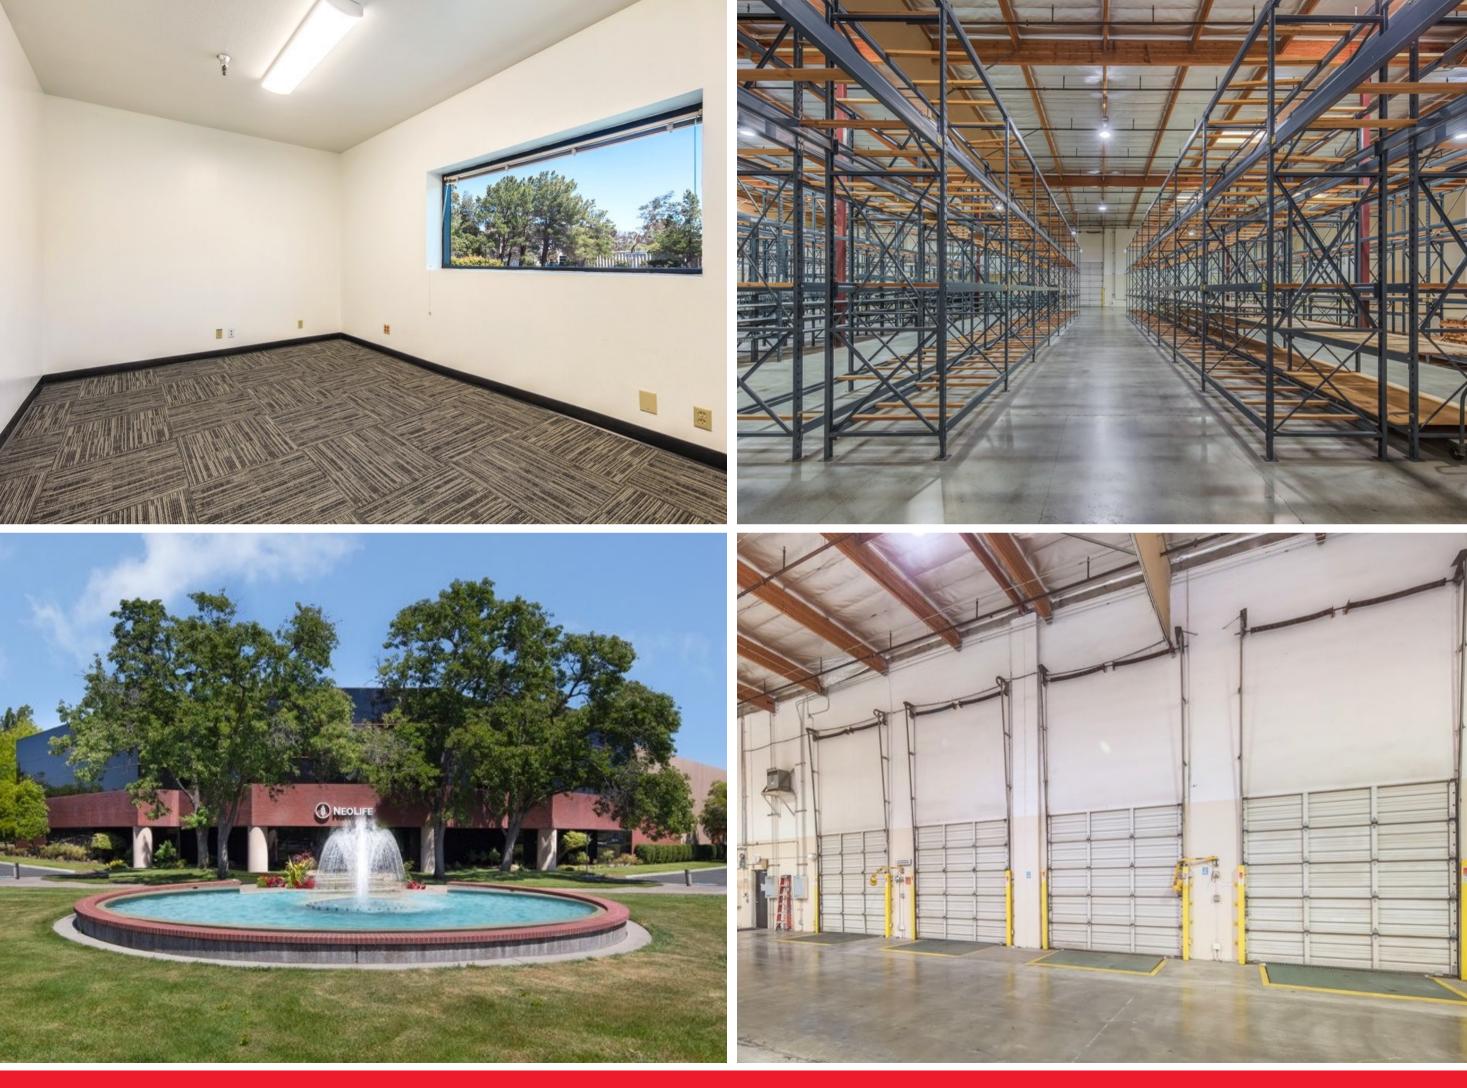

### **PROPERTY HIGHLIGHTS**

- ±35,000 SF Divisible To ±20,000 SF
- ±1,500 SF Market Ready Office Space
- Break Room With Kitchenette
- 28 ft Clear Height
- 4 Dock Level Doors
- 1 Grade Level Door
- 48 ft by 50 ft Column Spacing
- 800 amps @ 277/480v

- Corner lot in the desirable Bayside area of Fremont
- Easy access to I-880, I-680, and Hwy 237
- Minutes from new Warm Springs BART station
- 2/1,000 Parking Ratio
- Yard Space Available
- 100% Fire Sprinklered
- Existing Storage Racks Available
- 4.07 Acre Parcel