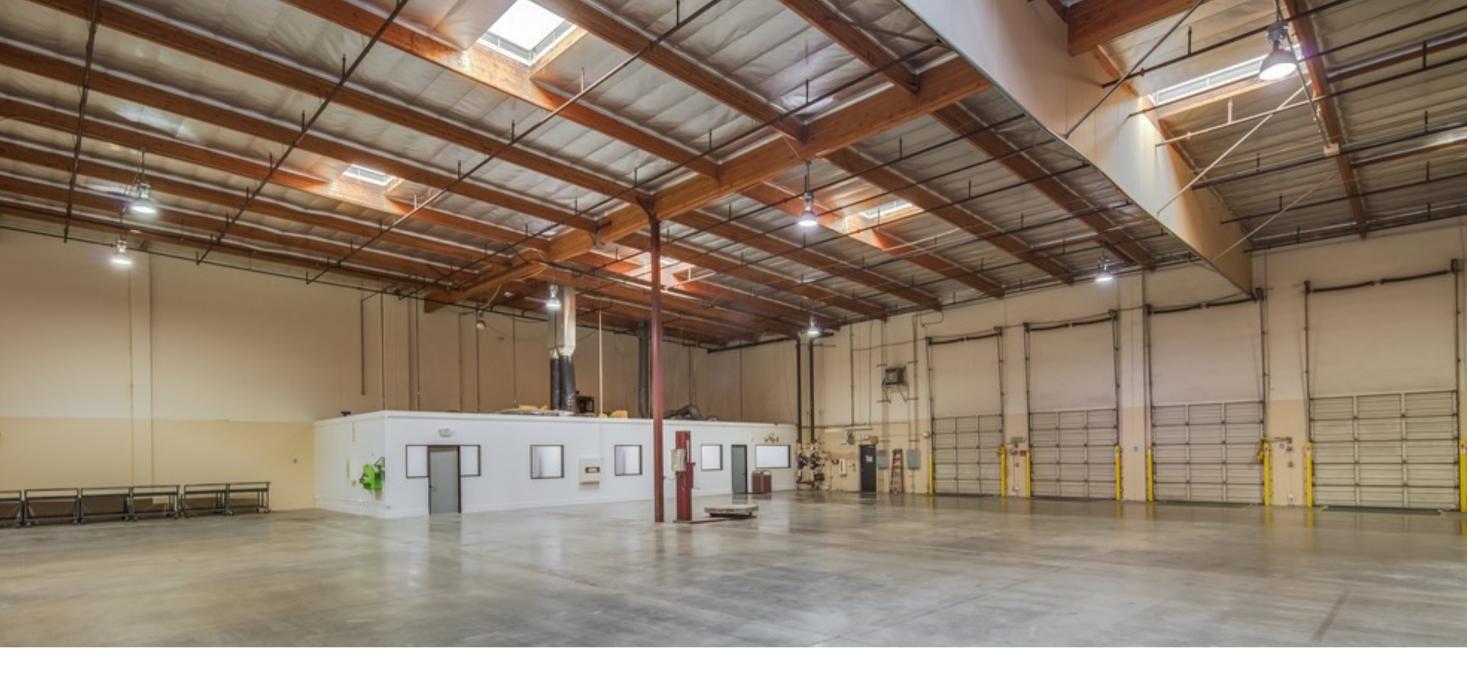

### **PROPERTY HIGHLIGHTS**

- ±35,000 SF Divisible To ±20,000 SF
- ±1,500 SF Market Ready Office Space
- Break Room With Kitchenette
- 28 ft Clear Height
- 4 Dock Level Doors
- 1 Grade Level Door
- 48 ft by 50 ft Column Spacing
- 800 amps @ 277/480v

- Corner lot in the desirable Bayside area of Fremont
- Easy access to I-880, I-680, and Hwy 237
- Minutes from new Warm Springs BART station
- 2/1,000 Parking Ratio
- Yard Space Available
- 100% Fire Sprinklered
- Existing Storage Racks Available
- 4.07 Acre Parcel