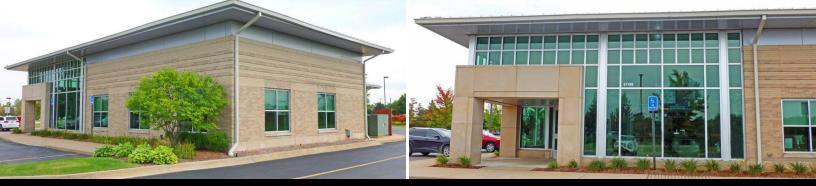

51189 SHELBY PARKWAY SHELBY TOWNSHIP, MI 48315

### PROPERTY FEATURES:

- Lease existing 4,060 SF or build-to-suit up to 8,350
  SF
- Modern newer construction building with high ceilings
- Retail, office, or medical uses permitted
- Ideally located at the entrance to Cherry Creek
  Corporate Park next to Wal-Mart & Starbucks
- Visible from 23 Mile Road and M-53 exit ramp
- 34 private parking spaces, plus ability to create more parking where the drive-thru currently exists
- Rental rate of \$26.00/SF, NNN