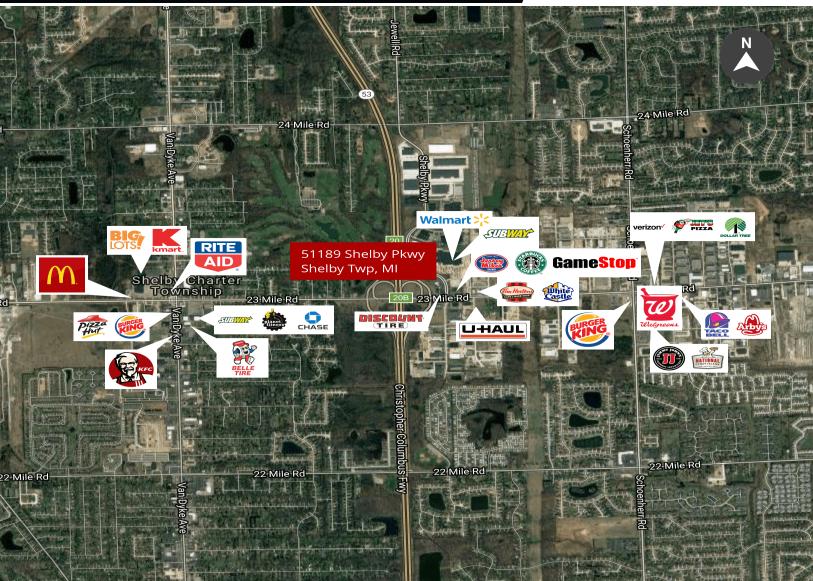

### PROPERTY FEATURES:

- Lease existing 4,060 SF or build-to-suit up to 8,350
  SF
- Modern newer construction building with high ceilings
- Retail, office, or medical uses permitted
- Ideally located at the entrance to Cherry Creek
  Corporate Park next to Wal-Mart & Starbucks
- Visible from 23 Mile Road and M-53 exit ramp
- 34 private parking spaces, plus ability to create more parking where the drive-thru currently exists
- Rental rate of \$26.00/SF, NNN