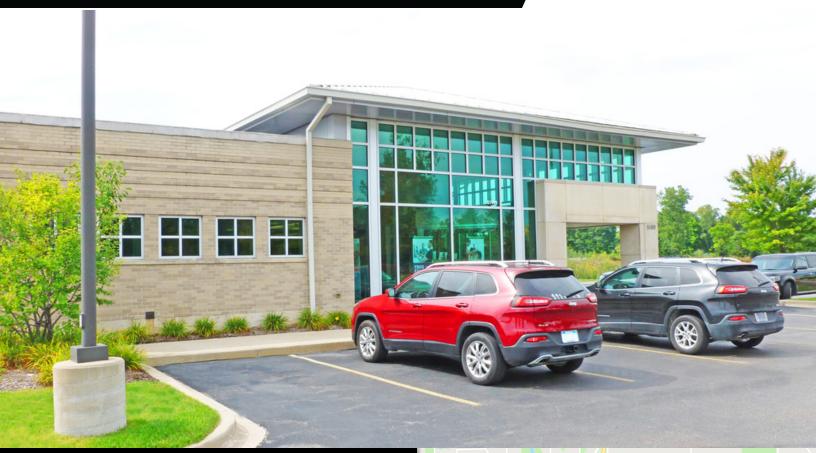

51189 SHELBY PARKWAY SHELBY TOWNSHIP, MI 48315

### PROPERTY FEATURES:

- Lease existing 4,060 SF or build-to-suit up to 8,350
  SF
- Modern newer construction building with high ceilings
- Retail, office, or medical uses permitted
- Ideally located at the entrance to Cherry Creek
  Corporate Park next to Wal-Mart & Starbucks
- Visible from 23 Mile Road and M-53 exit ramp
- 34 private parking spaces, plus ability to create more parking where the drive-thru currently exists
- Rental rate of \$26.00/SF, NNN