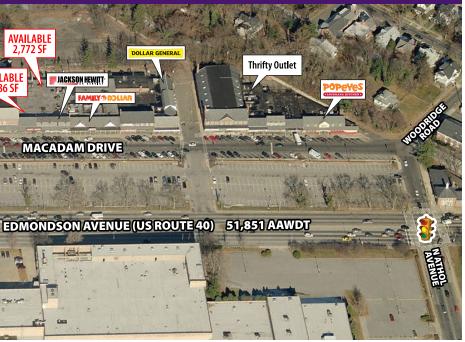

3,000 SF AVAILABLE

ice Stor HME) MACADAM DRIVE Best POS a 8 8

## 8,386 SF & 2,772 SF AVAILABLE (can be combined for 11,158 SF)

# **Property Highlights**

- Great visibility to Edmondson Avenue (US Route 40)
- Across from Pennrose's Upland new development with 284 total units of family, mixed-income apartments and home ownership
- Three traffic signal controlled intersections with three additional points of access
- Up to 10,000 square feet available on the 2nd level
- 11,158 square foot inline space available