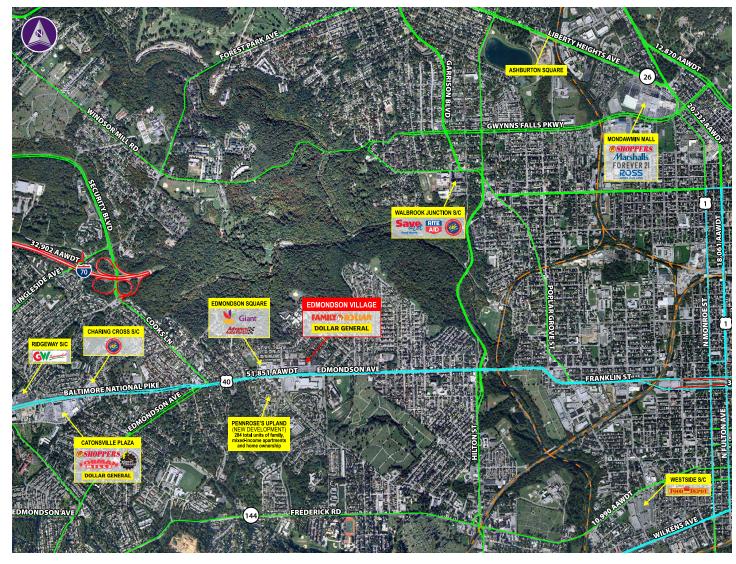

# **Property Highlights**

- Great visibility to Edmondson Avenue (US Route 40)
- Across from Pennrose's Upland new development with 284 total units of family, mixed-income apartments and home ownership
- Three traffic signal controlled intersections with three additional points of access
- Up to 10,000 square feet available on the 2nd level
- 11,158 square foot inline space available