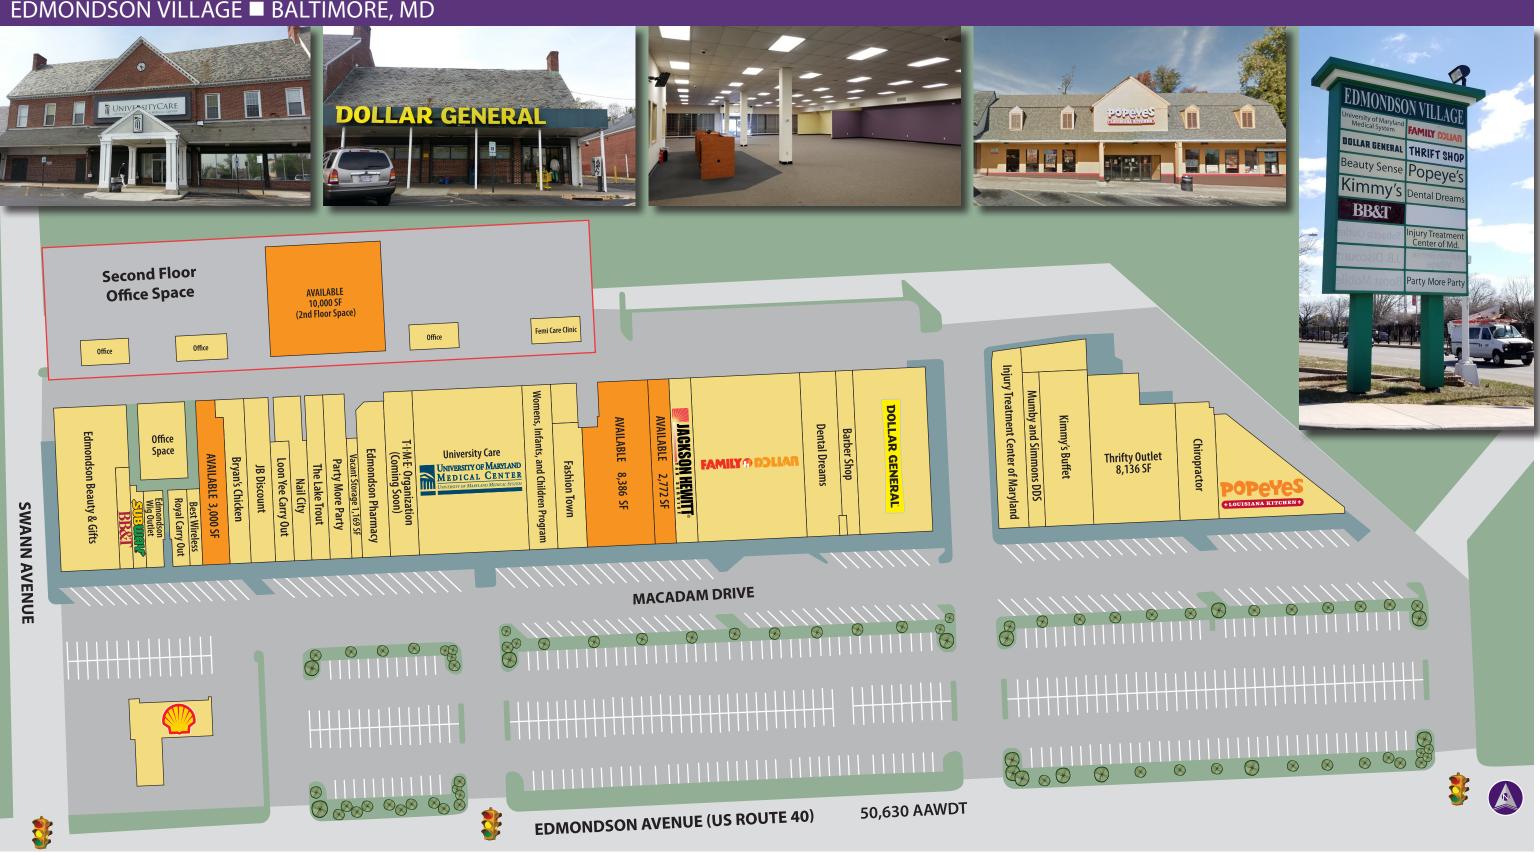

# **Edmondson Village**

EDMONDSON AVENUE & SWANN AVENUE | BALTIMORE, MD 21229

## 8,386 SF & 2,772 SF AVAILABLE (can be combined for 11,158 SF)

# **Property Highlights**

- Great visibility to Edmondson Avenue (US Route 40)
- Across from Pennrose's Upland new development with 284 total units of family, mixed-income apartments and home ownership
- Three traffic signal controlled intersections with three additional points of access
- Up to 10,000 square feet available on the 2nd level
- 11,158 square foot inline space available