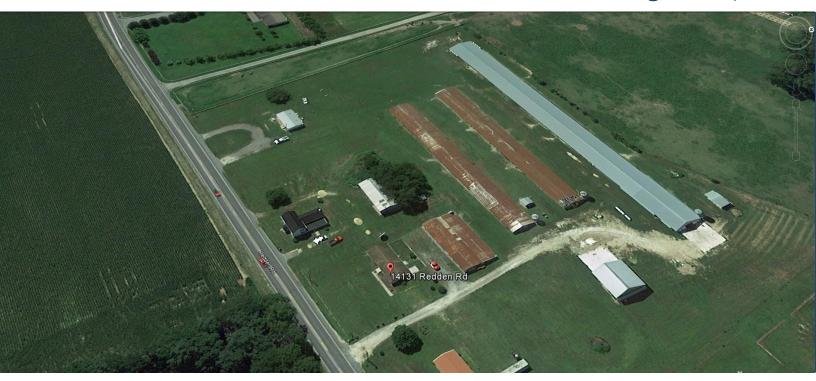

## For Sale

14131 Redden Rd

Bridgeville, DE

## **Property Information**

- $\Rightarrow$  10 +/- Acre Farm
- ⇒ 50 ft Right of Way Property Access
- Several chicken houses and other out buildings included
- ⇒ Well maintained
- ⇒ Room for expansion
- ⇒ Centrally located between Bridgeville and Georgetown
- ⇒ \$249,000 Listing Price