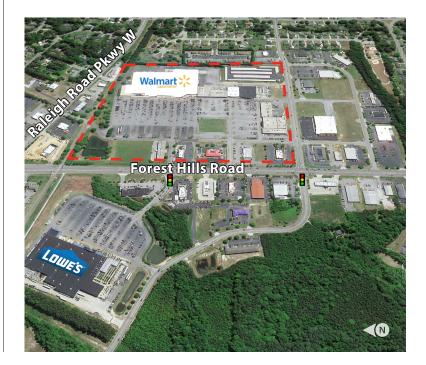

#### Location

- Positioned at the corner of Forest Hills Road and Westwood Avenue in Wilson, North Carolina
- The center is located across the street from Lowe's, serving a population of 33,000 within a three-mile radius

**Forest Hills Road** 