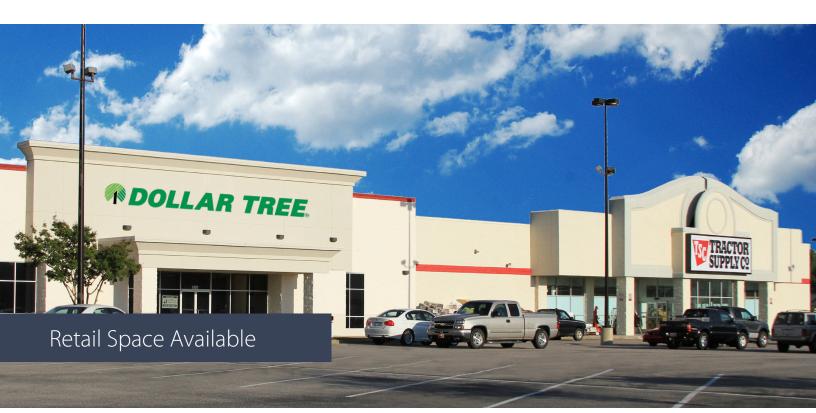

# 2348 Westwood Avenue, Wilson NC Westwood Village & Shops

# Opportunity

AVISON YOUNG

- 1,000-sf space available
- 1,000-sf space available
- 1,250-sf space available
- This retail center has high occupancy with a mix of national and local tenants, along highly visible Forest Hills Drive