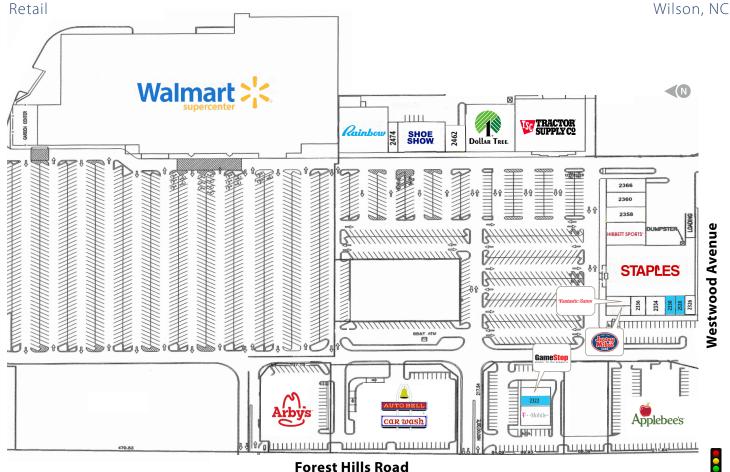

#### Westwood Village Tenant Roster

| Suite | Tenant                        | Size       | Suite | Tenant            | Size      |
|-------|-------------------------------|------------|-------|-------------------|-----------|
| 2500  | Walmart Supercenter           | 185,645 sf | 2358  | Fuji Steakhouse   | 3,200 sf  |
| 2480  | Rainbow Fashion               | 12,000 sf  | 2350  | Hibbett Sports    | 6,000 sf  |
| 2474  | Sally Beauty Supply           | 1,600 sf   | 2342  | Staples           | 24,491 sf |
| 2468  | Shoe Show                     | 7,600 sf   | 2340  | Fantastic Sam's   | 1,000 sf  |
| 2462  | America's Best Wings          | 2,800 sf   | 2338  | Jersey Mike's     | 1,500 sf  |
| 2420  | Dollar Tree                   | 12,500 sf  | 2336  | Cricket           | 1,500 sf  |
| 2380  | Tractor Supply                | 20,200 sf  | 2334  | Top Nails         | 2,000 sf  |
| 2366  | Cleaners Plus                 | 2,400 sf   | 2330  | AVAILABLE         | 1,000 sf  |
| 2360  | El Tapatio Mexican Restaurant | 2,400 sf   | 2328  | AVAILABLE         | 1,000 sf  |
|       |                               |            | 2326  | Metro by T-Mobile | 1,000 sf  |

**Forest Hills Road** 