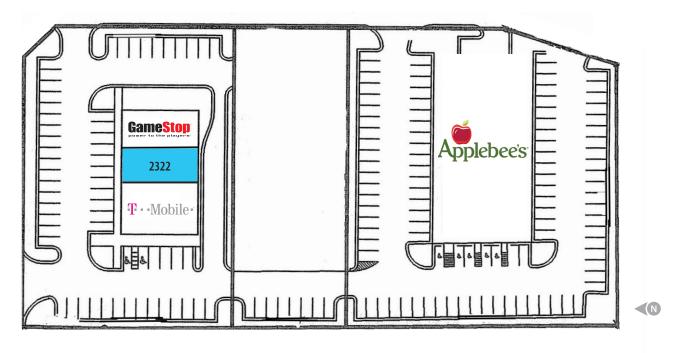

### Westwood Shops Tenant Roster

| Suite | Tenant    | Size     |
|-------|-----------|----------|
| 2364  | GameStop  | 1,750 sf |
| 2322  | AVAILABLE | 1,250 sf |
| 2320  | T-Mobile  | 3,000 sf |