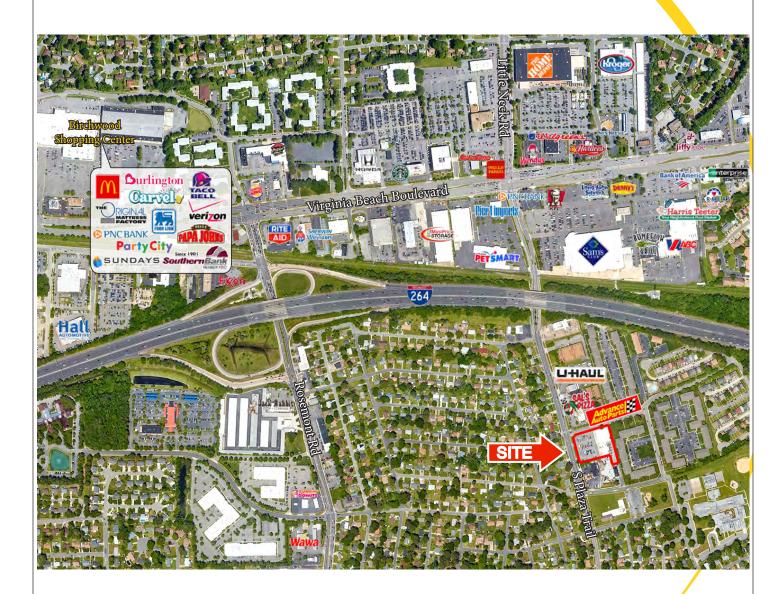

## **RETAIL SUITES FOR LEASE** 172 S. Plaza Trail Virginia Beach, Virginia

- ± 2,000 SF Available For Lease Suite 1: ± 1,200 SF Suite 2: ± 800 SF
- ± 86 Parking Spaces
- Located a few blocks from I-264 & Virginia Beach Blvd.
- Traffic Count (2016):
  I-264: 132,000 VPD
  Virginia Beach Blvd: 48,134 VPD
  S. Plaza Trail: 16,000 VPD