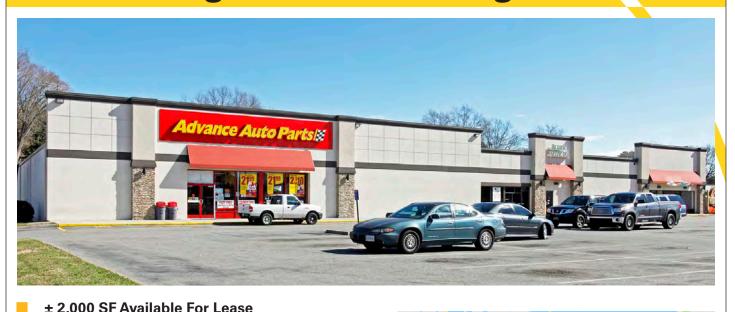

## **RETAIL SUITES FOR LEASE** 172 S. Plaza Trail Virginia Beach, Virginia

- ± 2,000 SF Available For Lease Suite 1: ± 1,200 SF Suite 2: ± 800 SF
- ± 86 Parking Spaces
- Located a few blocks from I-264 & Virginia Beach Blvd.
- Traffic Count (2016):
  I-264: 132,000 VPD
  Virginia Beach Blvd: 48,134 VPD
  S. Plaza Trail: 16,000 VPD