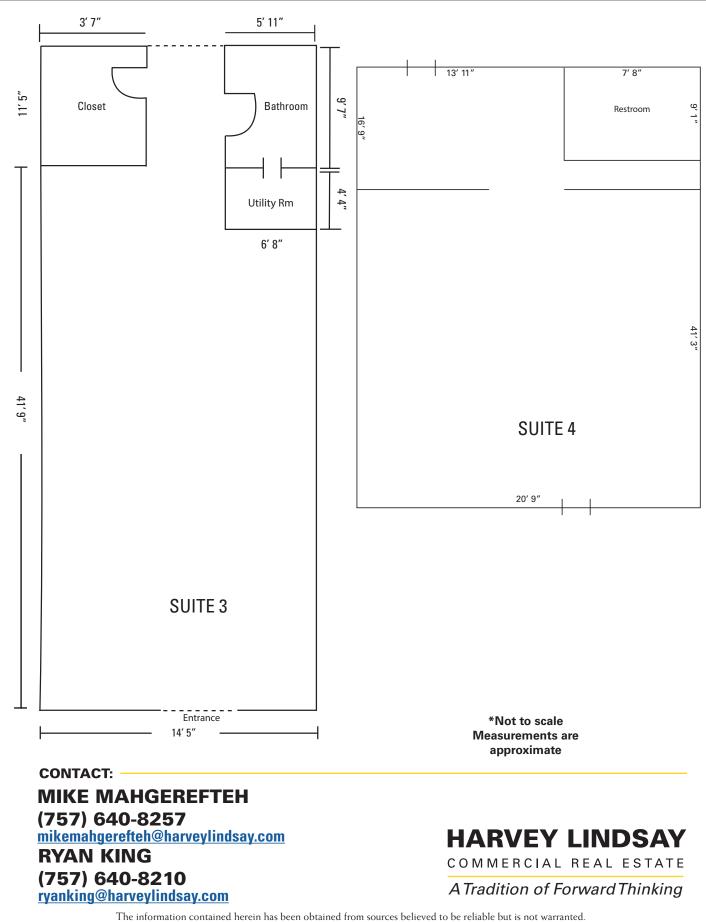

## **RETAIL SUITES FOR LEASE** 172 S. Plaza Trail Virginia Beach, Virginia

- ± 2,000 SF Available For Lease Suite 1: ± 1,200 SF Suite 2: ± 800 SF
- ± 86 Parking Spaces
- Located a few blocks from I-264 & Virginia Beach Blvd.
- Traffic Count (2016):
  I-264: 132,000 VPD
  Virginia Beach Blvd: 48,134 VPD
  S. Plaza Trail: 16,000 VPD

#### CONTACT:

MIKE MAHGEREFTEH (757) 640-8257 mikemahgerefteh@harveylindsay.com RYAN KING (757) 640-8210 ryanking@harveylindsay.com