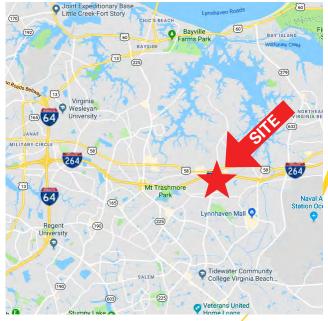

## **RETAIL SUITES FOR LEASE** 172 S. Plaza Trail Virginia Beach, Virginia

- ± 2,000 SF Available For Lease Suite 1: ± 1,200 SF Suite 2: ± 800 SF
- ± 86 Parking Spaces
- Located a few blocks from I-264 & Virginia Beach Blvd.
- Traffic Count (2016):
  I-264: 132,000 VPD
  Virginia Beach Blvd: 48,134 VPD
  S. Plaza Trail: 16,000 VPD