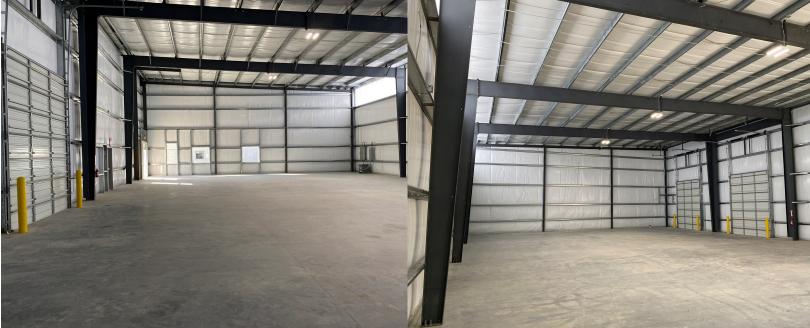

## FOR LEASE 16958 N. Freeway, Bldg. D

Houston, Texas 77090

- 2019 construction insulated 6,000 sq. ft. building
- Clear span: 100' x 600' on .46 acres
- Eve height: 24'
- Build-to-Suit office
- Grade level loading; two 12' x 14' OH doors
- Harris County permitting
- Located in 45 North Commerce Park
- 3 phase / 480 volt / 200 amps
- Monument signage available on I-45
- Lease Rate: Call Broker (may consider a sale)

## 16958 N. Freeway, Bldg. D

Houston, Texas 77090

John F. Littman, SIOR Executive Managing Director +1 713 963 2862

+1 713 963 2862 john.littman@cushwake.com Coe Parker, SIOR

Senior Director +1 713 963 2825 coe.parker@cushwake.com B. Kelley Parker III, SIOR