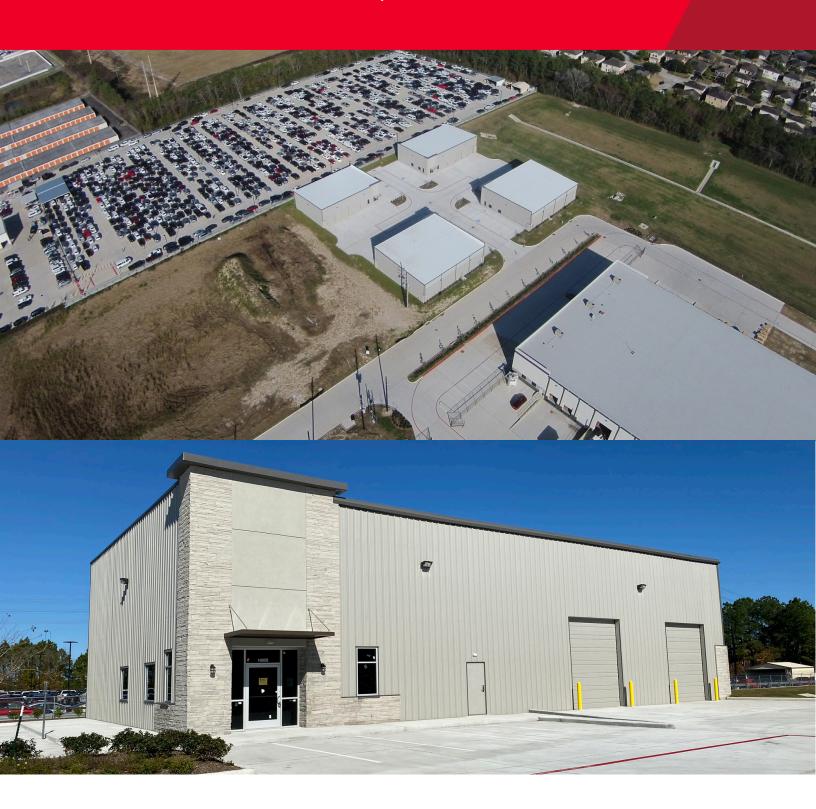

## FOR LEASE 16958 N. Freeway, Bldg. D

Houston, Texas 77090

- 2019 construction insulated 6,000 sq. ft. building
- Clear span: 100' x 600' on .46 acres
- Eve height: 24'
- Build-to-Suit office
- Grade level loading; two 12' x 14' OH doors
- Harris County permitting
- Located in 45 North Commerce Park
- 3 phase / 480 volt / 200 amps
- Monument signage available on I-45
- Lease Rate: Call Broker (may consider a sale)