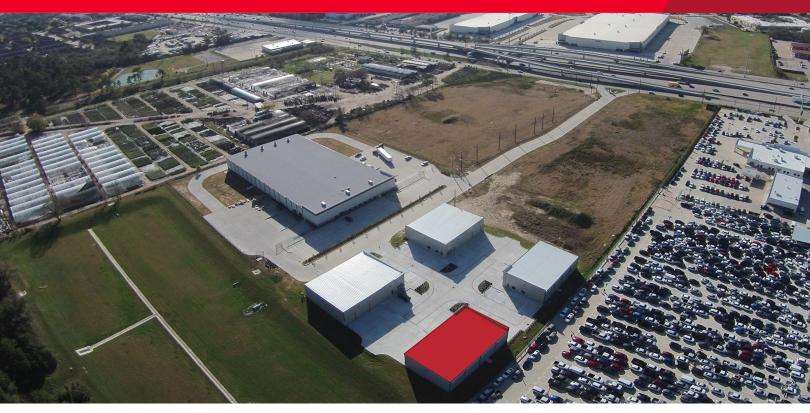

## FOR LEASE 16958 N. Freeway, Bldg. D

Houston, Texas 77090

- 2019 construction insulated 6,000 sq. ft. building
- Clear span: 100' x 600' on .46 acres
- Eve height: 24'
- Build-to-Suit office
- Grade level loading; two 12' x 14' OH doors
- Harris County permitting
- Located in 45 North Commerce Park
- 3 phase / 480 volt / 200 amps
- Monument signage available on I-45
- Lease Rate: Call Broker (may consider a sale)