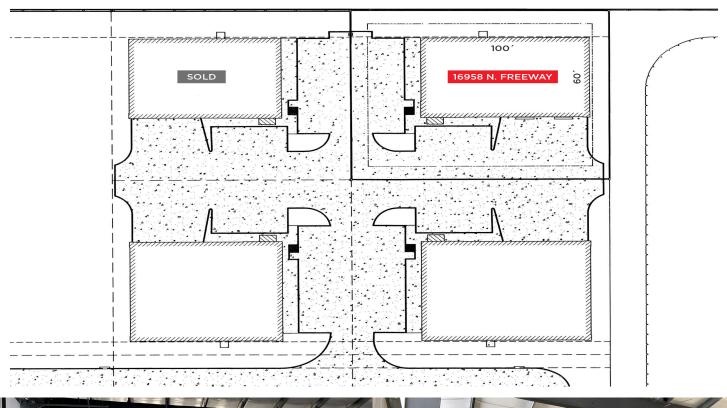

## FOR LEASE 16958 N. Freeway, Bldg. D

Houston, Texas 77090

- 2019 construction insulated 6,000 sq. ft. building
- Clear span: 100' x 600' on .46 acres
- Eve height: 24'
- Build-to-Suit office
- Grade level loading; two 12' x 14' OH doors
- Harris County permitting
- Located in 45 North Commerce Park
- 3 phase / 480 volt / 200 amps
- Monument signage available on I-45
- Lease Rate: Call Broker (may consider a sale)