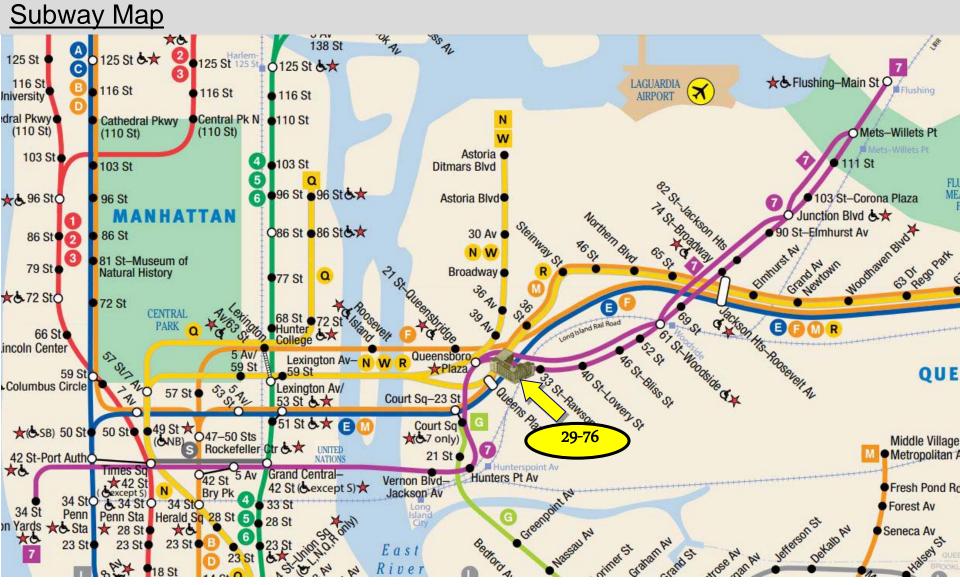

## *42,000 RSF full floor opportunity*

- Most competitive price in LIC plus NYC Incentives: REAP, CEP, ECSP
- TI package
- Parking available
- Signage potential
- High speed internet
- One block to:
  7 E M N R W