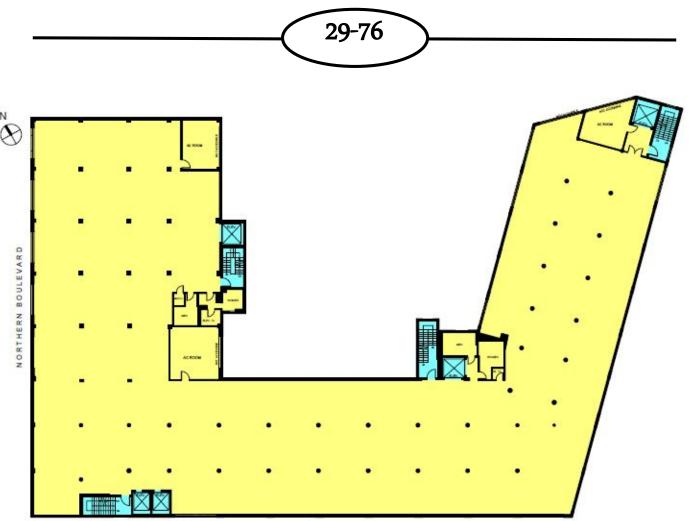

ice in LIC plus NYC Incentives: REAP, CEP, ECSP
- TI package
- Parking available
- Signage potential
- High speed internet
- One block to:
  7 E M N R W



Although all information is from sources deemed reliable, and no representation is made as to the accuracy thereof, it is submitted subject to errors, omissions, changes of price, prior sale, or withdrawal without notice

29-76 Northern Boulevard

## Queens Plaza, Long Island City

4<sup>th</sup> Floor Plan

## **FEATURES**

- Open floor plan
- 13' ceiling height
- Private bathrooms throughout
- 10' operable windows
- 457' of linear glass
- Tenant controlled HVAC

## POTENTIAL TI

- Flexible design per tenants needs
- Multiple conference/meeting rooms
- Communal work stations
- Modern LED ceiling lighting
- Pantry areas
- New flooring



29-76 Northern Boulevard

Queens Plaza, Long Island City



Although all information is from sources deemed reliable, and no representation is made as to the accuracy thereof, it is submitted subject to errors, omissions, changes of price, prior sale, or withdrawal without notice