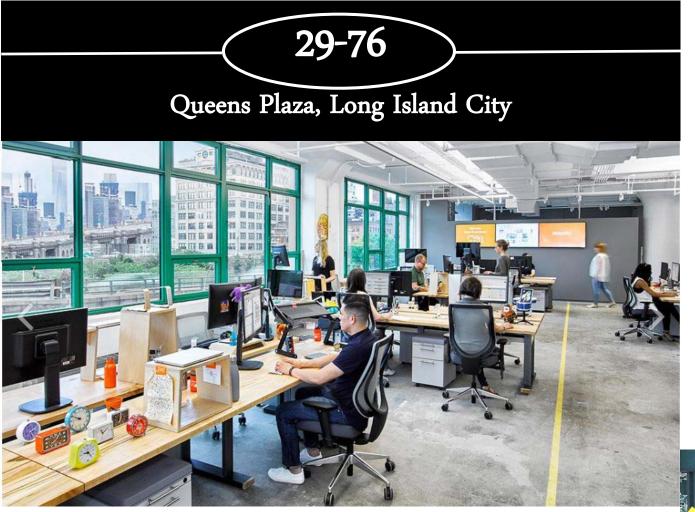

29-76 Northern Boulevard

## **FEATURES**

- Open floor plan
- 13' ceiling height
- Private bathrooms throughout
- 10' operable windows
- 457' of linear glass
- Tenant controlled HVAC

## POTENTIAL TI

- Flexible design per tenants needs
- Multiple conference/meeting rooms
- Communal work stations
- Modern LED ceiling lighting
- Pantry areas
- New flooring

29-76 Northern Boulevard

Queens Plaza, Long Island City