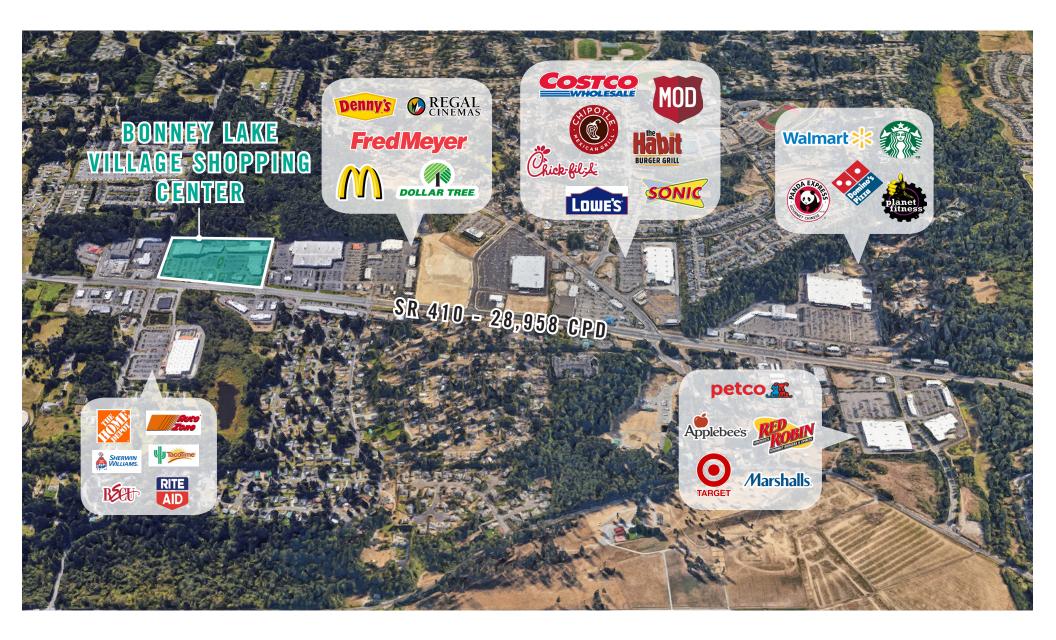

### LOCATION FEATURES:

- Other Anchored Retailers include Goodwill, Ben Franklin,
  Taco Bell, US Bank, and Round Table
- Neighboring Retailers: Costco, Walmart, Fred Meyer, and Target
- Close Proximity to the New and Growing Tehaleh Residential
  Development
- Abundant Parking

## LOCATION MAP