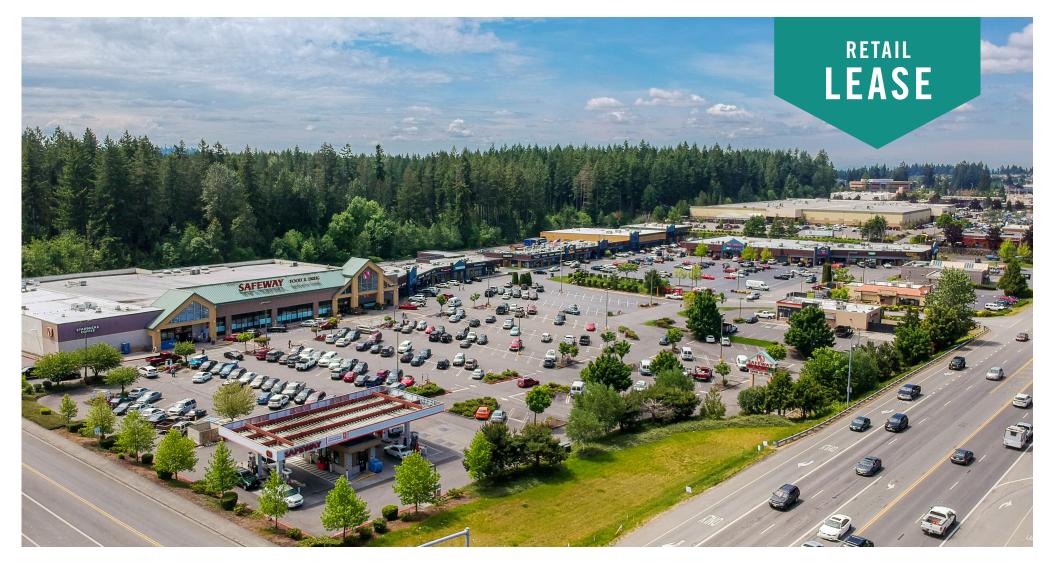

## **BONNEY LAKE VILLAGE SHOPPING CENTER**

### 21107 - 21291 State Route 410 E | Bonney Lake, WA

### SAFEWAY ANCHORED RETAIL Shopping center

### LOCATION FEATURES:

- Other Anchored Retailers include Goodwill, Ben Franklin,
  Taco Bell, US Bank, and Round Table
- Neighboring Retailers: Costco, Walmart, Fred Meyer, and Target
- Close Proximity to the New and Growing Tehaleh Residential
  Development
- Abundant Parking