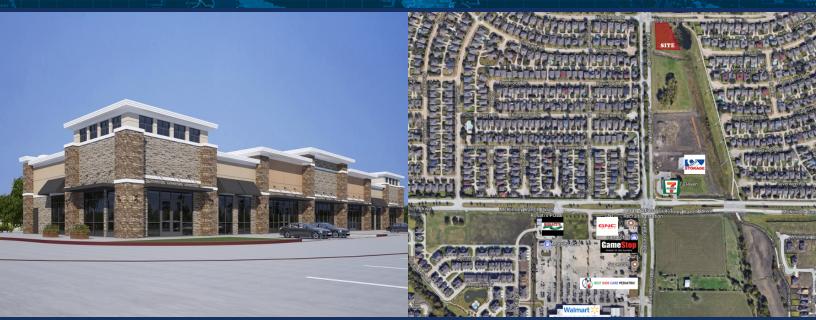

### lake forest plaza McKinney, TX 75070

#### FOR INFORMATION

For Lease: Lake Forest Plaza Property Type: Office Building Size: 8,000 SF Lot Size: 1.75 Acres

#### **Features:**

- New Construction
- 8,000 SF of Multi-Tenant Space
- Great Visibility
- Highly desirable McKinney Location
- Available 3rd Quarter 2018

### **Executive Summary**

| OFFERING SUMMARY |            | PROPERTY OVERVIEW                                                                                                                                                                                       |
|------------------|------------|---------------------------------------------------------------------------------------------------------------------------------------------------------------------------------------------------------|
| Available SF:    | 5,000 SF   | New 8,000 square foot professional office building available to lease 3rd Quarter 2018. This property is located in McKinney, Texas, on the SE Corner of Lake Forest & Highlands Dr., minutes from 121. |
|                  |            | PROPERTY HIGHLIGHTS                                                                                                                                                                                     |
| Lease Rate:      | Negotiable | New Construction                                                                                                                                                                                        |
|                  |            | • 8,000 SF of Multi-Tenant Space                                                                                                                                                                        |
|                  |            | Great Visibility                                                                                                                                                                                        |
| Lot Size:        | 1.75 Acres | Highly desirable McKinney Location                                                                                                                                                                      |
|                  |            | Available 3rd Quarter 2018                                                                                                                                                                              |
| Puilding Sizo:   | 8 000      |                                                                                                                                                                                                         |
| Building Size:   | 8,000      |                                                                                                                                                                                                         |