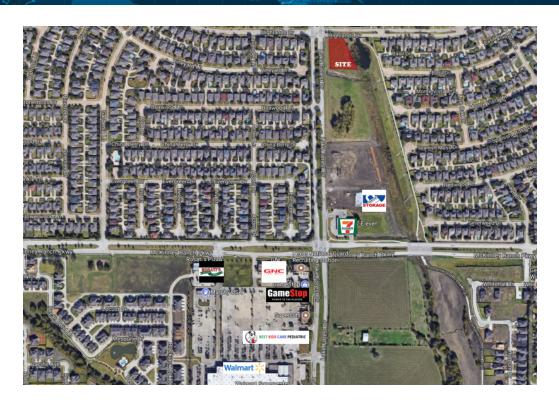

# Retailer Map

LAKE FOREST PLAZA Lake Forest & Highland Drive // McKinney, TX 75070

SperryCGA - ENGVEST 7005 CHASE OAKS BLVD # 200, PLANO, TX 75025 // ENGVEST.COM We obtained the information above from sources we believe to be reliable. However, we have not verified its accuracy and make no guarantee, warranty or representation about it. It is submitted subject to the possibility of errors, omissions, change of price, rental or other conditions, prior sale, lease or financing, or withfurdrawal without notice. We include projections, opinions, assumptions or estimates for example only, and they may not represent current or future performance of the property. You and your tax and leasi advisors should conduct your own investigation of the property and transaction. // 6