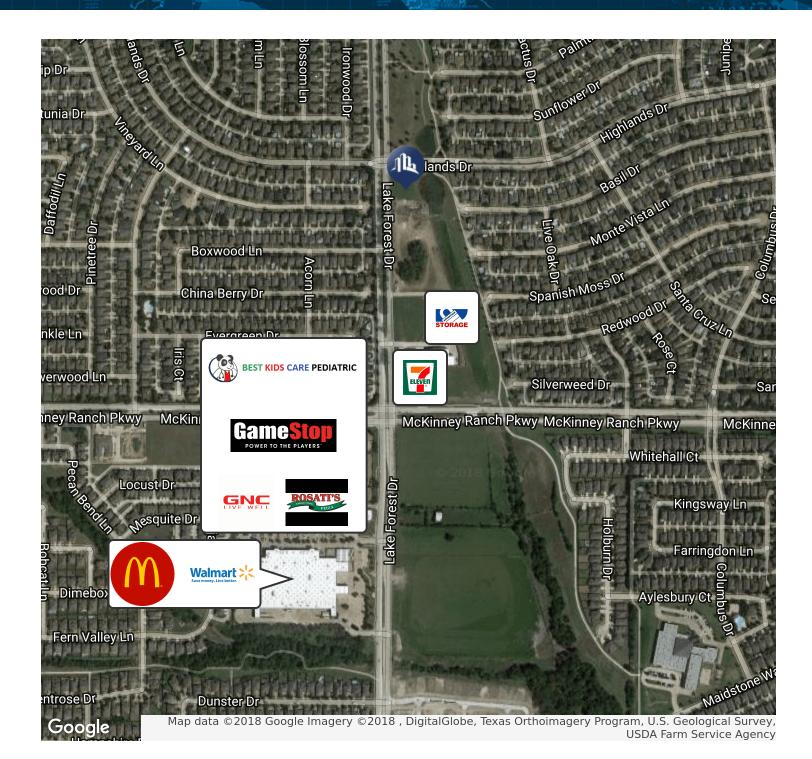

# Retailer Map

LAKE FOREST PLAZA Lake Forest & Highland Drive // McKinney, TX 75070

SperryCGA - ENGVEST 7005 CHASE OAKS BLVD # 200, PLANO, TX 75025 // ENGVEST.COM We obtained the information above from sources we believe to be reliable. However, we have not verified its accuracy and make no guarantee, warranty or representation about it. It is submitted subject to the possibility of errors, omissions, change of price, rental or other conditions, prior sale, lease or financing, or withfurdrawal without notice. We include projections, opinions, assumptions or estimates for example only, and they may not represent current or future performance of the property. You and your tax and leasi advisors should conduct your own investigation of the property and transaction. // 6