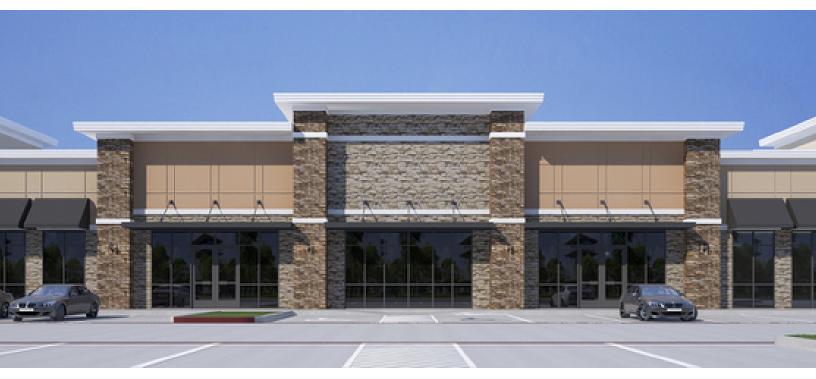

### **Executive Summary**

| OFFERING SUMMARY |            | PROPERTY OVERVIEW                                                                                                                                                                                       |
|------------------|------------|---------------------------------------------------------------------------------------------------------------------------------------------------------------------------------------------------------|
| Available SF:    | 5,000 SF   | New 8,000 square foot professional office building available to lease 3rd Quarter 2018. This property is located in McKinney, Texas, on the SE Corner of Lake Forest & Highlands Dr., minutes from 121. |
|                  |            | PROPERTY HIGHLIGHTS                                                                                                                                                                                     |
| Lease Rate:      | Negotiable | New Construction                                                                                                                                                                                        |
|                  |            | • 8,000 SF of Multi-Tenant Space                                                                                                                                                                        |
|                  |            | Great Visibility                                                                                                                                                                                        |
| Lot Size:        | 1.75 Acres | Highly desirable McKinney Location                                                                                                                                                                      |
|                  |            | Available 3rd Quarter 2018                                                                                                                                                                              |
| Puilding Sizo:   | 8 000      |                                                                                                                                                                                                         |
| Building Size:   | 8,000      |                                                                                                                                                                                                         |

## Additional Photos

LAKE FOREST PLAZA Lake Forest & Highland Drive // McKinney, TX 75070 SperryCGA - ENGVEST 7005 CHASE OAKS BLVD # 200, PLANO, TX 75025 // ENGVEST.COM We obtained the information above from sources we believe to be reliable. However, we have not verified its accuracy and make no guarantee, warranty or representation about it. It is submitted subject to the possibility of errors, omissions, change of price, rental or other conditions, prior sale, lease or financing, or withdrawal without notice. We include projections, opinions, assumptions or estimates for example only, and they may not represent current or future performance of the property. You and your tax and legal advisors should conduct your own investigation of the property and transaction.