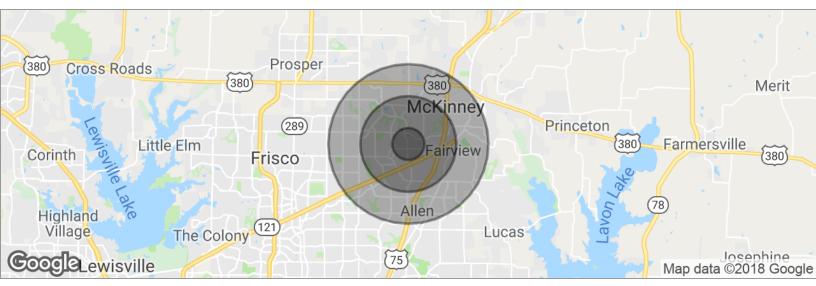

### **Demographics Map**

| POPULATION          | 1 MILE    | 3 MILES   | 5 MILES   |
|---------------------|-----------|-----------|-----------|
| Total population    | 13,273    | 73,909    | 178,297   |
| Median age          | 32.8      | 34.5      | 33.4      |
| Median age (male)   | 33.9      | 34.8      | 33.0      |
| Median age (Female) | 32.3      | 34.3      | 33.6      |
| HOUSEHOLDS & INCOME | 1 MILE    | 3 MILES   | 5 MILES   |
| Total households    | 4,351     | 24,762    | 60,403    |
| # of persons per HH | 3.1       | 3.0       | 3.0       |
| Average HH income   | \$96,383  | \$114,729 | \$104,817 |
|                     |           |           |           |
| Average house value | \$182,285 | \$259,281 | \$249,214 |

\* Demographic data derived from 2010 US Census

LAKE FOREST PLAZA Lake Forest & Highland Drive // McKinney, TX 75070

SperryCGA - ENGVEST 7005 CHASE OAKS BLVD # 200, PLANO, TX 75025 // ENGVEST.COM We obtained the information above from sources we believe to be reliable. However, we have not verified its accuracy and make no guarantee, warranty or representation about it. It is submitted subject to the possibility of errors, omissions, change of price, rental or other conditions, prior sale, lease or financing, or withdrawal without notice. We include projections, opinions, assumptions or estimates for example only, and they may not represent current or fitture performance of the property. You and your tax and legal advisors should conduct your own investigation of the property and transaction.